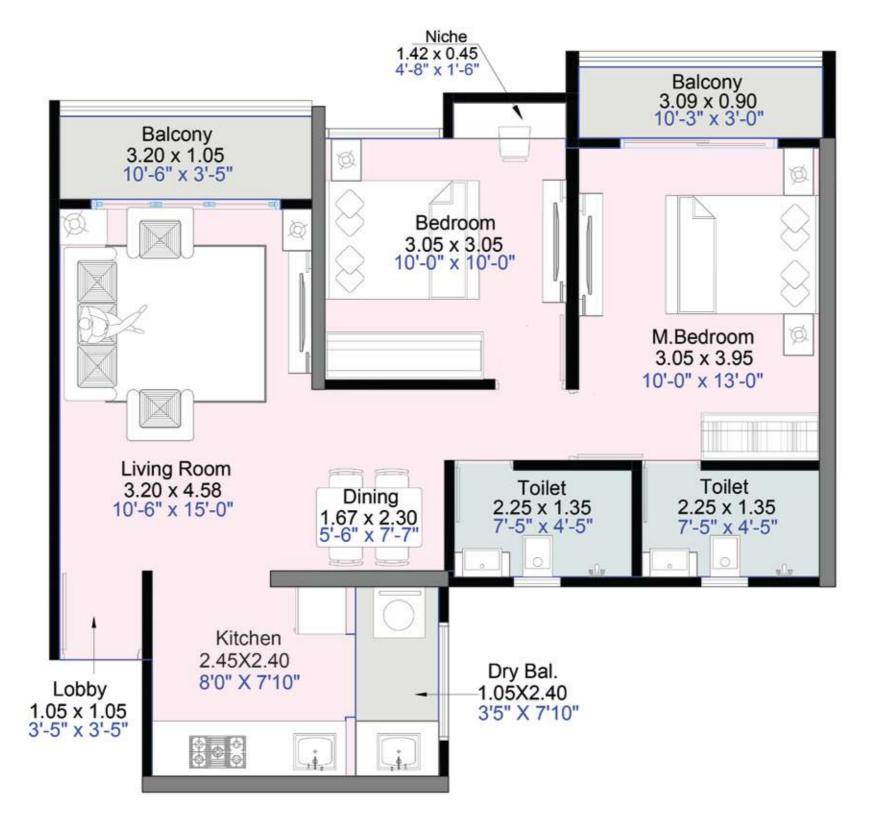

3 BHK PREMIUM - B

| Туре             | Carpet Area |         | Enclosed Balcony |         | Balcony |         | Balcony Dry |         | Total Area |         |
|------------------|-------------|---------|------------------|---------|---------|---------|-------------|---------|------------|---------|
|                  | Sq. M.      | Sq. Ft. | Sq. M.           | Sq. Ft. | Sq. M.  | Sq. Ft. | Sq. M.      | Sq. Ft. | Sq. M.     | Sq. Ft. |
| 3BHK-Premium - B | 76.34       | 821.72  | 0.00             | 0.00    | 9.78    | 105.27  | 2.64        | 28.42   | 88.76      | 955     |

3 BHK PREMIUM - B1

| Туре              | Carpet | Carpet Area |        | Enclosed Balcony |        | Balcony |        | Balcony Dry |        | Total Area |  |
|-------------------|--------|-------------|--------|------------------|--------|---------|--------|-------------|--------|------------|--|
|                   | Sq. M. | Sq. Ft.     | Sq. M. | Sq. Ft.          | Sq. M. | Sq. Ft. | Sq. M. | Sq. Ft.     | Sq. M. | Sq. Ft.    |  |
| 3BHK-Premium - B1 | 76.34  | 821.72      | 0.00   | 0.00             | 9.78   | 105.27  | 2.64   | 28.42       | 88.76  | 955        |  |