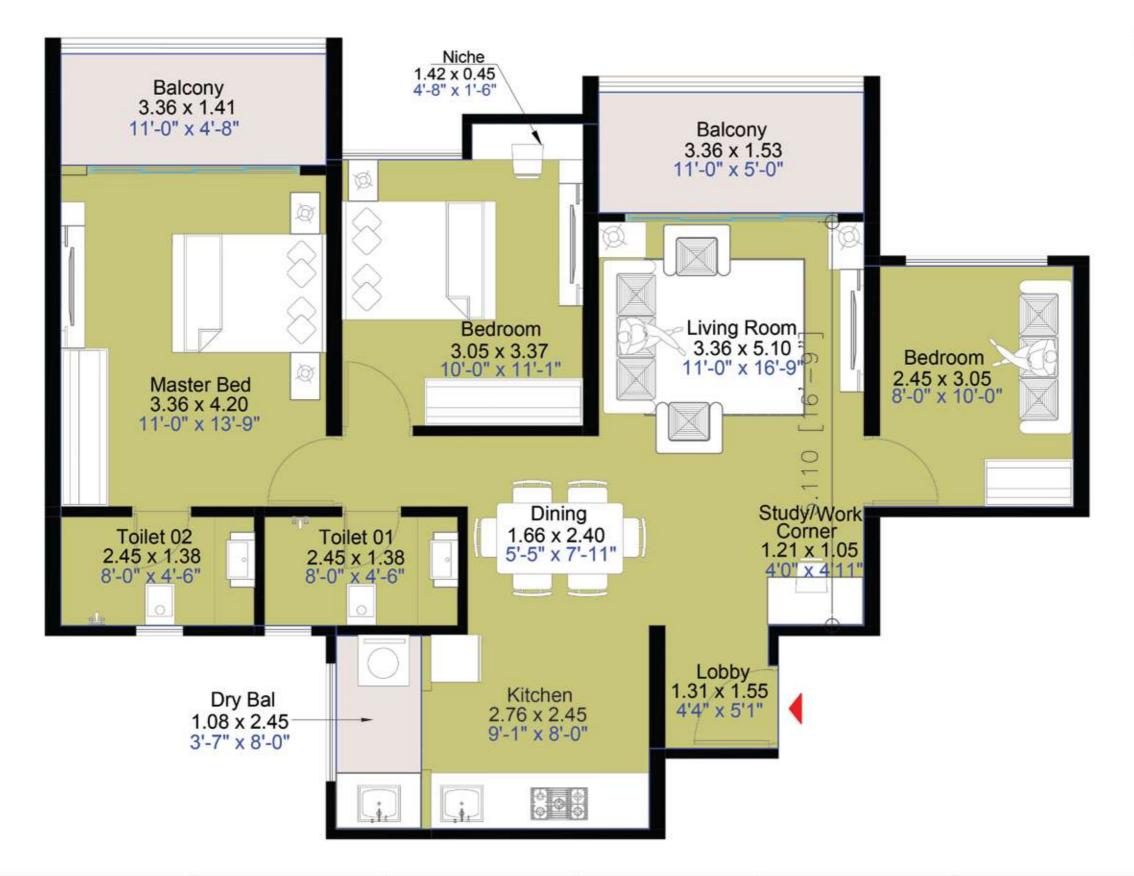

> 1,2,3,4,5,6,7,9,14,15,16,17,19,20,21,22 & 23rd FLOOR PLAN

| No. | Flat No.                                         | Type     | Carpe  | et Area | Enclose | d Balcony | Balo   | cony    | Balco  | ny Dry  | Tota   | Area    |
|-----|--------------------------------------------------|----------|--------|---------|---------|-----------|--------|---------|--------|---------|--------|---------|
|     |                                                  |          | Sq. M. | Sq. Ft. | Sq. M.  | Sq. Ft.   | Sq. M. | Sq. Ft. | Sq. M. | Sq. Ft. | Sq. M. | Sq. Ft. |
| 01  | 1401,1501<br>1404,1504<br>1405,1505<br>1408,1508 | 3 BHK- C | 74.00  | 796.53  | 0.00    | 0.00      | 6.58   | 70.83   | 2.52   | 27.13   | 83.1   | 894     |
| 02  | 1402,1502<br>1403,1503<br>1406,1506<br>1407,1507 | 2 BHK- C | 58.66  | 631.42  | 0.00    | 0.00      | 6.14   | 66.09   | 2.52   | 27.13   | 67.32  | 725     |