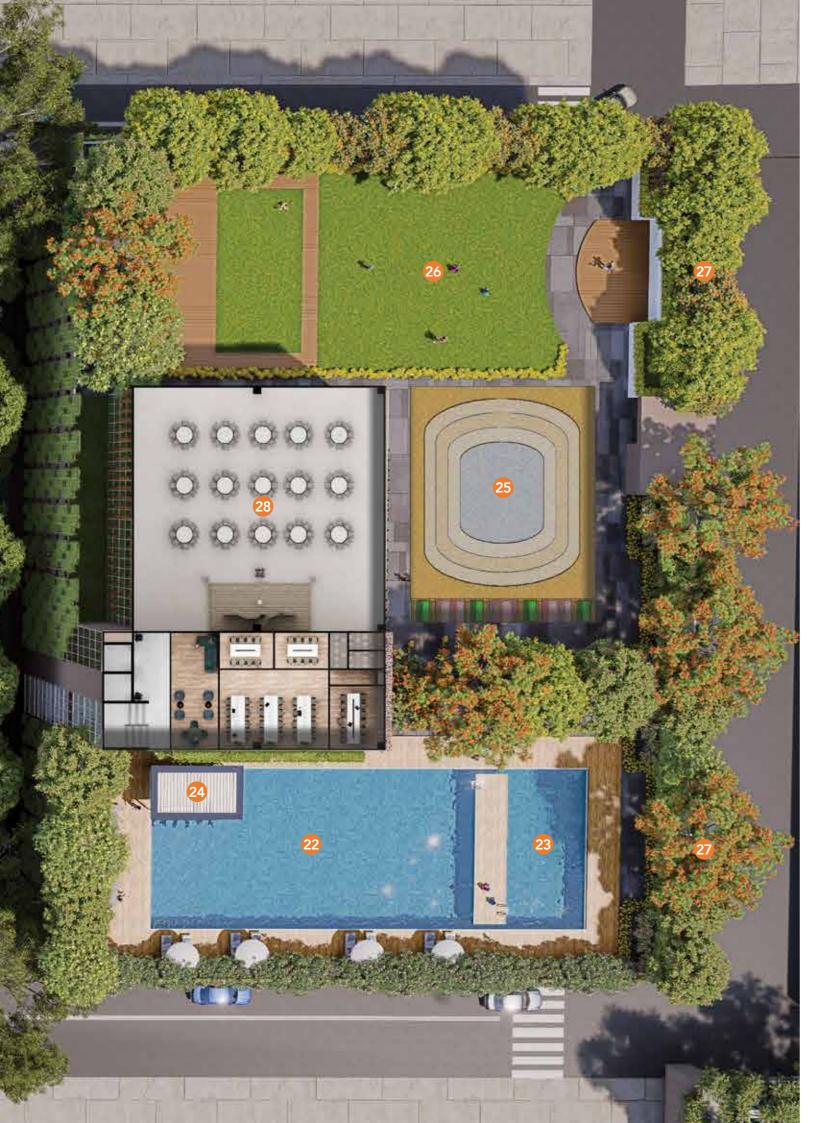

# **LEGEND:**

- 1. Multi-marking Court with Seating
- 2. Box Cricket with Seating
- 3. Half Basketball Court
- 4. Clubhouse 2
- 5. Jogging Track/Elevated Nature Walk
- 6. Park for Children
- 7. Entry Plaza with Water Feature
- 8. Yoga & Meditation Pavilion
- 9. Senior Citizens' Area
- 10. Botanical Gardens
- 11. Sustainable Landscaping
- 12. Water Feature (Fountain Pond)
- 13. Amphitheatre
- 14. Pet-friendly Garden
- 15. Storytelling Booth
- 16. Lounge
- 17. Biophilic Co-working Space
- 18. Lawn
- 19. Tree Seating Paar
- 20. Flower Bed
- 21. Nature Trail on The Ground
- 22. Swimming Pool
- 23. Kids' Pool
- 24. Bar Deck
- 25. Skating Rink with Seating
- 26. Party Lawn
- 27. Shrub Bed
- 28. Clubhouse 1

BAR DECK

S W I M M I N G P O O L

Artistic Impressions

PET-FRIENDLY GARDEN

NATURE TRAIL ON GROUND

PAINTING ROOM

PARK FOR CHILDREN

#### A BUNDLE OF JOYFUL AMENITIES

#### **GROUND-LEVEL AMENITIES**

#### **ENTRANCE**

- Security Cabin
- Entrance Lounge
- Water Body with Bubblers
- Water Cascade
- Step Landscape

#### **CENTRAL OPEN SPACE**

- Jogging Track / Elevated Nature Walk
- Park for Children
- Entrance Plaza with Water Feature
- Yoga & Meditation Pavilion
- Senior Citizens' Area
- Botanical Garden
- Sustainable Landscaping
- Water Feature (Fountain & Pond)
- Amphitheatre
- Pet-friendly Garden
- Storytelling Booth
- Lounge
- Biophilic Co-working Space
- Lawn
- Tree Seating Paar
- Flower Bed
- Nature Trail on the Ground

#### **PODIUM-LEVEL AMENITIES**

#### **ZONE - 1**

- Swimming Pool
- Kids' Pool
- Bar Deck
- Skating Rink with Seating
- Party Lawn
- Shrub Bed

#### **ZONE - 1 CLUBHOUSE**

- 2 Squash Courts
- Mini Theatre
- Badminton Court / Multipurpose Hall
- Locker Room For Men & Women (Separate)
- Sauna For Men & Women (Separate)
- Steam For Men & Women (Separate)
- Jacuzzi For Men & Women (Separate)
- Massage Room For Men
- Toilet & Changing Room For Men & Women (Separate)
- Salon with Manicure & Pedicure For Women
- Business Centre

#### **ZONE - 2**

- Multi-marking Court with Seating
- Box Cricket with Seating
- Half Basketball Court
- Shrub Bed

#### **ZONE - 2 CLUBHOUSE**

- Painting Room
- Table Tennis Room
- Billiards Room
- Card Room
- Play Station
- Toddlers' Room
- Library
- Cafeteria
- Gym (Aerobics, Pilates, Zumba,
   Group Session Area, Toilet, Waiting Room
   & Changing Room)
- Gym (Weight Training, Cardio, Reception,
   Waiting Room, Toilets & Changing Room)