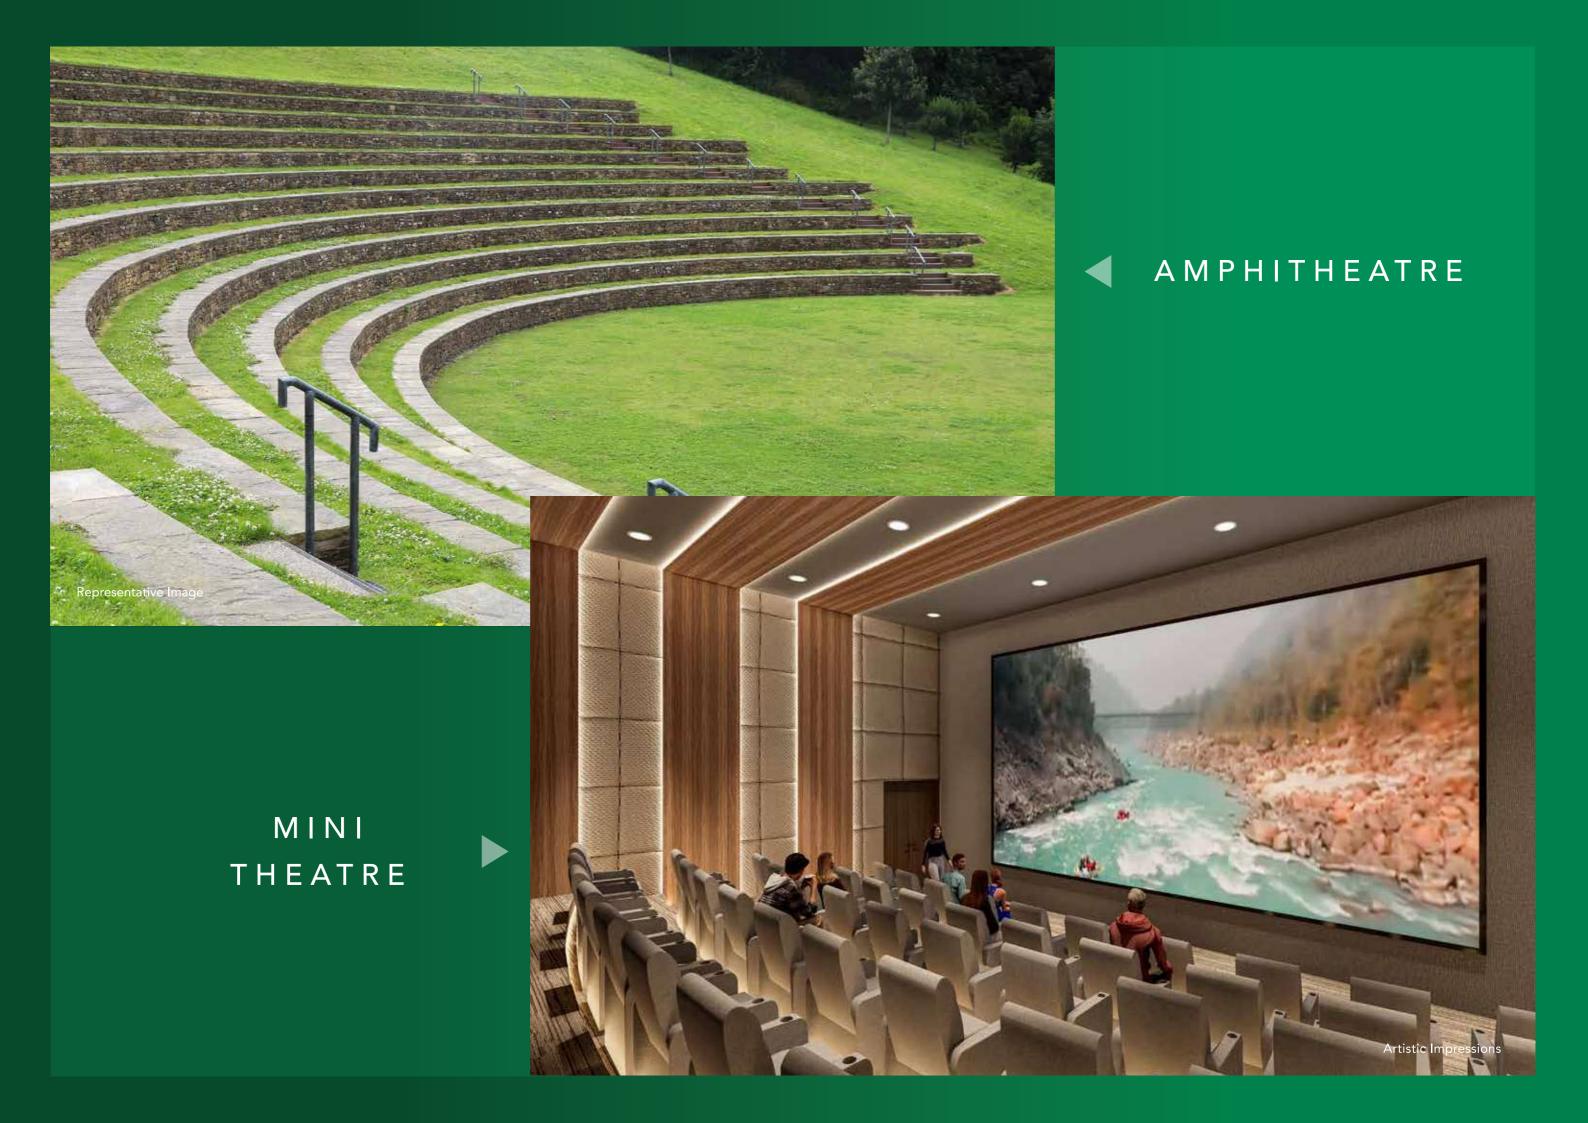

#### **CENTRAL OPEN SPACE**

- Jogging Track / Elevated Nature Walk
- Park for Children
- Entrance Plaza with Water Feature
- Yoga & Meditation Pavilion
- Senior Citizens' Area
- Botanical Garden
- Sustainable Landscaping
- Water Feature (Fountain & Pond)
- Amphitheatre
- Pet-friendly Garden
- Storytelling Booth
- Lounge
- Biophilic Co-working Space
- Lawn
- Tree Seating Paar
- Flower Bed
- Nature Trail on the Ground

#### **ZONE - 1 CLUBHOUSE**

- 2 Squash Courts
- Mini Theatre
- Badminton Court / Multipurpose Hall
- Locker Room For Men & Women (Separate)
- Sauna For Men & Women (Separate)
- Steam For Men & Women (Separate)
- Jacuzzi For Men & Women (Separate)
- Massage Room For Men
- Toilet & Changing Room For Men & Women (Separate)
- Salon with Manicure & Pedicure For Women
- Business Centre