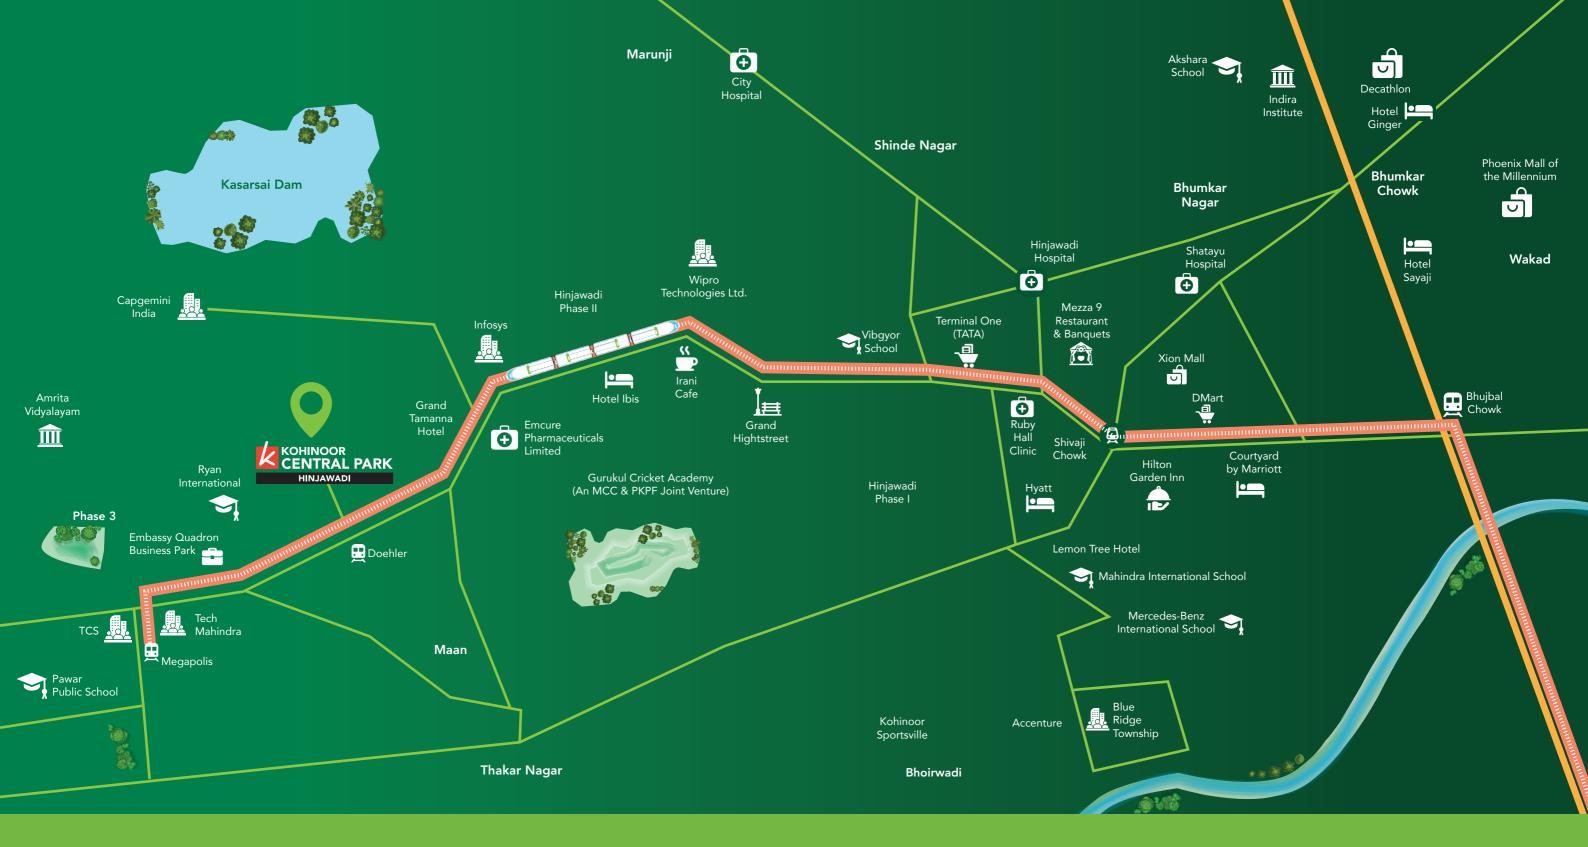

# **LOCATION MAP**

Metro Route 3
Shivaji Nagar to Megapolis Circle

Mumbai-Pune Highway

Metro Stations