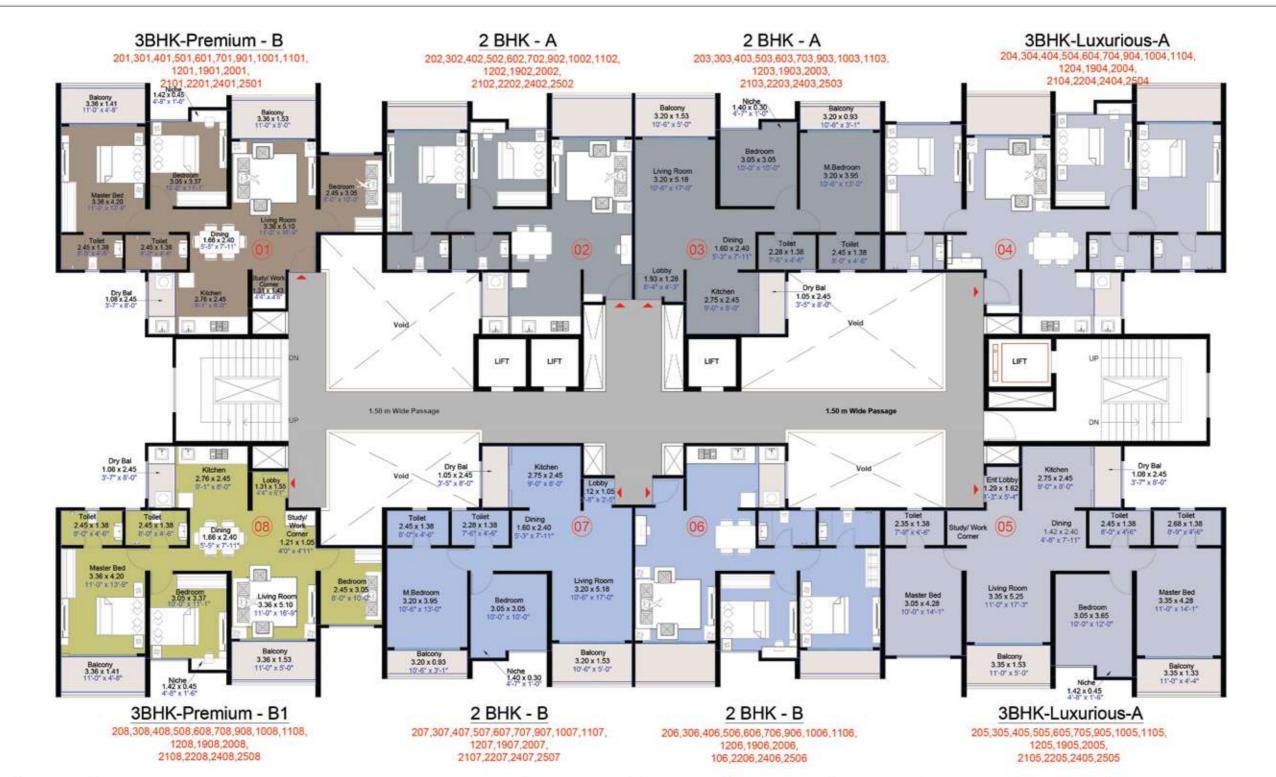

8,18 & 23RD FLOOR PLAN

| No.   | Flat No.                                                                                                                                                       | Туре              | Carp   | et Area | Enclose | ed Balcony | Bal    | cony    | Balco  | ny Dry  | Tota   | l Area |
|-------|----------------------------------------------------------------------------------------------------------------------------------------------------------------|-------------------|--------|---------|---------|------------|--------|---------|--------|---------|--------|--------|
| 0.000 |                                                                                                                                                                |                   | Sq. M. | Sq. Ft. | Sq. M.  | Sq. Ft.    | Sq. M. | Sq. Ft. | Sq. M. | Sq. Ft. | Sq. M. | Sq. Ft |
| 01    | 201,301,401,501,601,701,901,1401,1501,1601,1701,1901,2001,2101,2201,2401,2501<br>208,308,408,508,608,708,908,1408,1508,1608,1708,1908,2008,2108,2208,2408,2508 | 3 BHK Luxurious-A | 88.79  | 955.74  | 0.00    | 0.00       | 9.52   | 102.47  | 2.64   | 28.42   | 100.95 | 1,087  |
| 02    | 202,302,402,502,602,702,902,1402,1502,1602,1702,1902,2002,2102,2202,2402,2502<br>203,303,403,503,603,703,903,1403,1503,1603,1703,1903,2003,2103,2203,2403,2503 | 2 BHK- A          | 59.96  | 654.41  | 4.22    | 45.42      | 7.87   | 84.71   | 2.57   | 27.66   | 74.62  | 803    |
| 03    | 204,304,404,504,604,704,904,1404,1504,1604,1704,1904,2004,2104,2204,2404,2504                                                                                  | 3 BHK Premium-B   | 76.34  | 821.72  | 0.00    | 0.00       | 9.78   | 105.27  | 2.64   | 28.42   | 88.76  | 955    |
| 04    | 205,305,405,505,605,705,905,1405,1505,1605,1705,1905,2005,2105,2205,2405,2505                                                                                  | 3 BHK Premium-B1  | 76.34  | 821.72  | 0.00    | 0.00       | 9.78   | 105.27  | 2.64   | 28.42   | 88.76  | 955    |
| 05    | 206,306,406,506,606,706,906,1406,1506,1606,1706,1906,2006,2106,2206,2406,2506<br>207,307,407,507,607,707,907,1407,1507,1607,1707,1907,2007,2107,2207,2407,2507 | 2 BHK- B          | 59.72  | 642.83  | 3.75    | 40.37      | 7.87   | 84.71   | 2.57   | 27.66   | 73.91  | 796    |

8,13,18 & 23RD FLOOR PLAN

| No.   | Flat No.                                                                                                                                             | Туре              | Carp   | et Area | Enclose | d Balcony | Bal    | cony    | Balco  | ny Dry  | Tota   | l Area |
|-------|------------------------------------------------------------------------------------------------------------------------------------------------------|-------------------|--------|---------|---------|-----------|--------|---------|--------|---------|--------|--------|
| 7,000 |                                                                                                                                                      |                   | Sq. M. | Sq. Ft. | Sq. M.  | Sq. Ft.   | Sq. M. | Sq. Ft. | Sq. M. | Sq. Ft. | Sq. M. | Sq. Ft |
| 01    | 201,301,401,501,601,701,901,1001,1101,1201,1901,2001,2101,2201,2401,2501                                                                             | 3 BHK Premium-B   | 76.34  | 821.72  | 0.00    | 0.00      | 9.78   | 105.27  | 2.64   | 28.42   | 88.76  | 955    |
| 02    | 202,302,402,502,602,702,902,1002,1102,1202,1902,2002,2102,2202,2402,2502<br>203,303,403,503,603,703,903,1003,1103,1203,1903,2003,2103,2203,2403,2503 | 2 BHK- A          | 59.96  | 645.41  | 4.22    | 45.42     | 7.87   | 84.71   | 2.57   | 27.66   | 74.62  | 803    |
| 03    | 204,304,404,504,604,704,904,1004,1104,1204,1904,2004,2104,2204,2404,2504<br>205,305,405,505,605,705,905,1005,1105,1205,1905,2005,2105,2205,2405,2505 | 3 BHK Luxurious-A | 88.79  | 955.74  | 0.00    | 0.00      | 9.52   | 102.47  | 2.64   | 28.42   | 100.95 | 1,087  |
| 04    | 206,306,406,506,606,706,906,1006,1106,1206,1906,2006,2106,2206,2406,2506<br>207,307,407,507,607,707,907,1007,1107,1207,1907,2007,2107,2207,2407,2507 | 2 BHK- B          | 59.72  | 642.83  | 3.75    | 40.37     | 7.87   | 84.71   | 2.57   | 27.66   | 73.91  | 796    |
| 05    | 208,308,408,508,608,708,908,1008,1108,1208,1908,2008,2108,2208,2408,2508                                                                             | 3 BHK Premium-B1  | 76.34  | 821.72  | 0.00    | 0.00      | 9.78   | 105.27  | 2.64   | 28.42   | 88.76  | 955    |