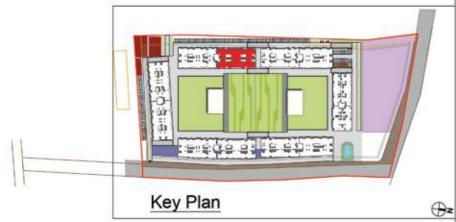

ony | Bal    | cony    | Balco  | ny Dry  | Tota   | Area    |
|-----|------------------------------------------------------------------|----------|--------|---------|----------|---------|--------|---------|--------|---------|--------|---------|
|     |                                                                  | - 27112  | Sq. M. | Sq. Ft. | Sq. M.   | Sq. Ft. | Sq. M. | Sq. Ft. | Sq. M. | Sq. Ft. | Sq. M. | Sq. Ft. |
| 01  | 801,1301,1801<br>804,1304,1804<br>805,1305,1805<br>808,1308,1808 | 3 BHK- C | 74.00  | 796.53  | 0.00     | 0.00    | 4.02   | 70.83   | 2.52   | 27.13   | 83.10  | 894     |
| 02  | 802,1302,1802<br>806,1306,1806<br>807,1307,1807                  | 2 BHK- C | 58.66  | 631.42  | 0.00     | 0.00    | 6.14   | 66.09   | 2.52   | 27.13   | 67.32  | 725     |









3BHK - C 108,208,308,408,508,608,708,908,1008,1108,

1208,1908,2008,

2108,2208,2308

107,207,307,407,507,607,707,907,1007,1107, 1207,1907,2007 2107,2207,2307

106,206,306,406,506,606,706,906,1006,1106, 1206,1906,2006 2106,2206,2306

105,205,305,405,505,605,705,905,1005,1105, 1205,1905,2005 2105,2205,2305

| No. | Flat No.                                                                                                                                                                                                                                                                                        | Type     | Carpe  | et Area | Enclose | d Balcony | Bal    | cony    | Balco  | ny Dry  | Tota   | l Area  |
|-----|--------------------------------------------------------------------------