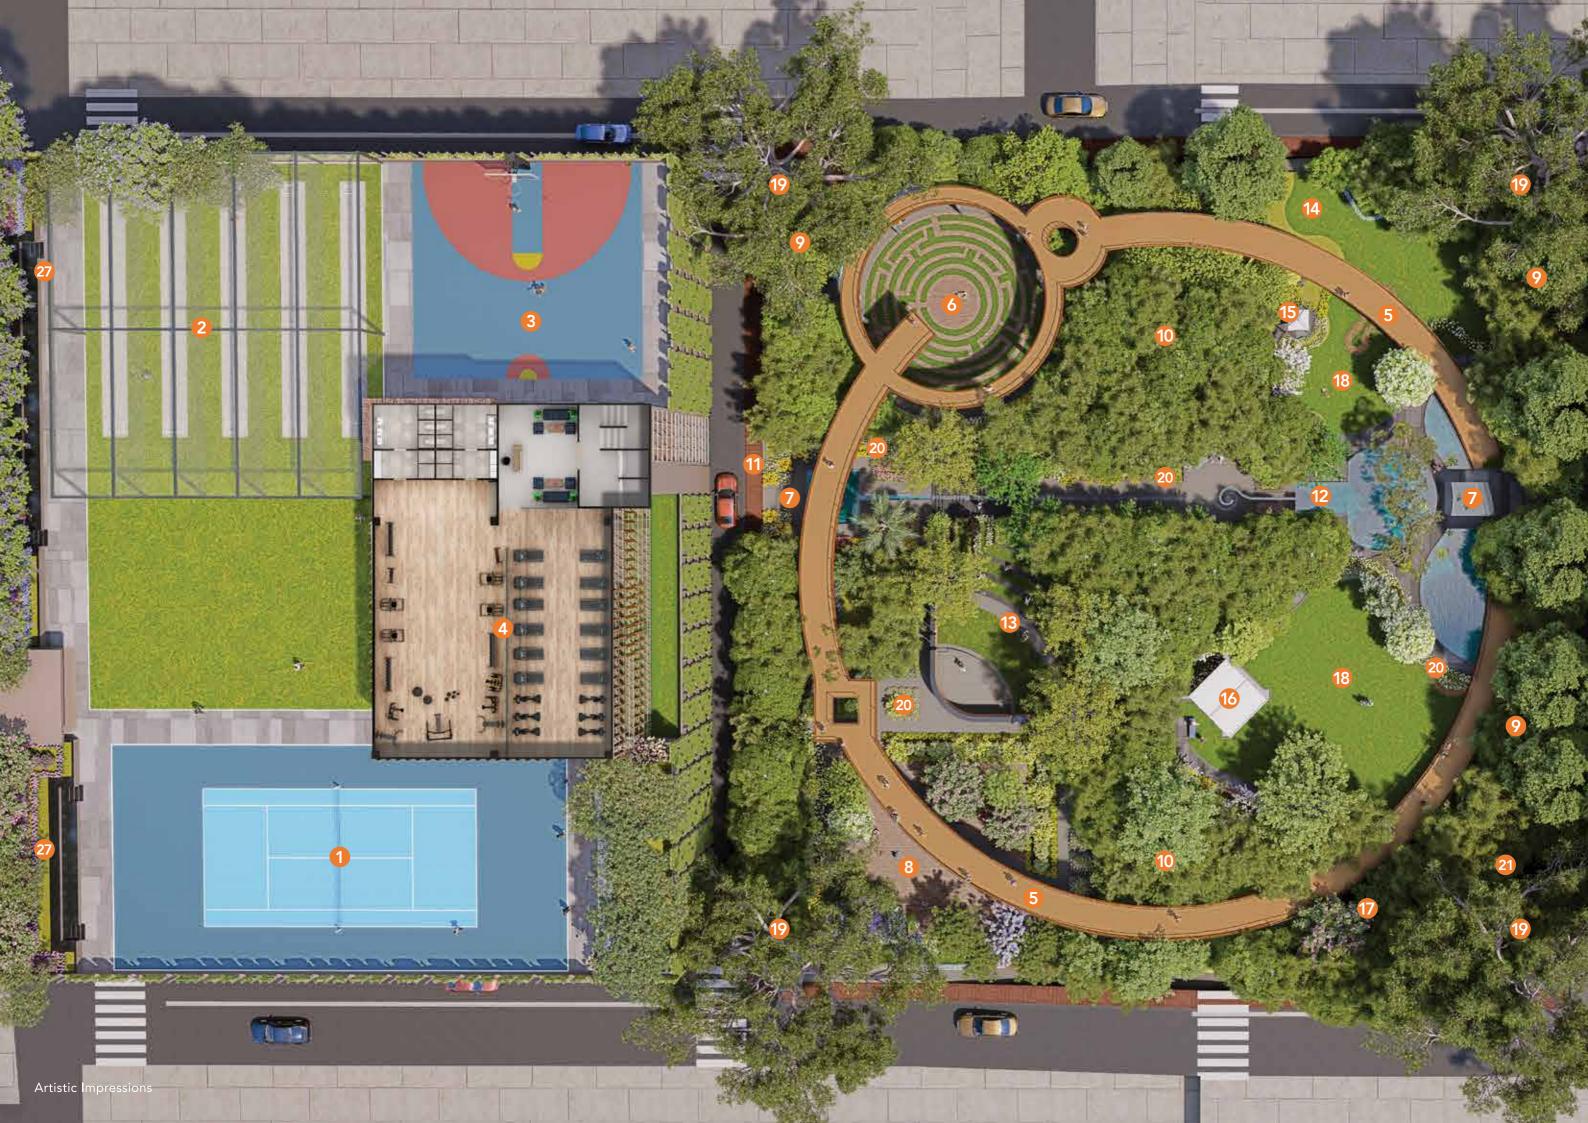

# **LEGEND:**

- 1. Multi-marking Court with Seating
- 2. Box Cricket with Seating
- 3. Half Basketball Court
- 4. Clubhouse 2
- 5. Jogging Track/Elevated Nature Walk
- 6. Park for Children
- 7. Entry Plaza with Water Feature
- 8. Yoga & Meditation Pavilion
- 9. Senior Citizens' Area
- 10. Botanical Gardens
- 11. Sustainable Landscaping
- 12. Water Feature (Fountain Pond)
- 13. Amphitheatre
- 14. Pet-friendly Garden
- 15. Storytelling Booth
- 16. Lounge
- 17. Biophilic Co-working Space
- 18. Lawn
- 19. Tree Seating Paar
- 20. Flower Bed
- 21. Nature Trail on The Ground
- 22. Swimming Pool
- 23. Kids' Pool
- 24. Bar Deck
- 25. Skating Rink with Seating
- 26. Party Lawn
- 27. Shrub Bed
- 28. Clubhouse 1

#### A BUNDLE OF JOYFUL AMENITIES

#### **GROUND-LEVEL AMENITIES**

#### **ENTRANCE**

- Security Cabin
- Entrance Lounge
- Water Body with Bubblers
- Water Cascade
- Step Landscape

#### **CENTRAL OPEN SPACE**

- Jogging Track / Elevated Nature Walk
- Park for Children
- Entrance Plaza with Water Feature
- Yoga & Meditation Pavilion
- Senior Citizens' Area
- Botanical Garden
- Sustainable Landscaping
- Water Feature (Fountain & Pond)
- Amphitheatre
- Pet-friendly Garden
- Storytelling Booth
- Lounge
- Biophilic Co-working Space
- Lawn
- Tree Seating Paar
- Flower Bed
- Nature Trail on the Ground

#### **PODIUM-LEVEL AMENITIES**

#### **ZONE - 1**

- Swimming Pool
- Kids' Pool
- Bar Deck
- Skating Rink with Seating
- Party Lawn
- Shrub Bed