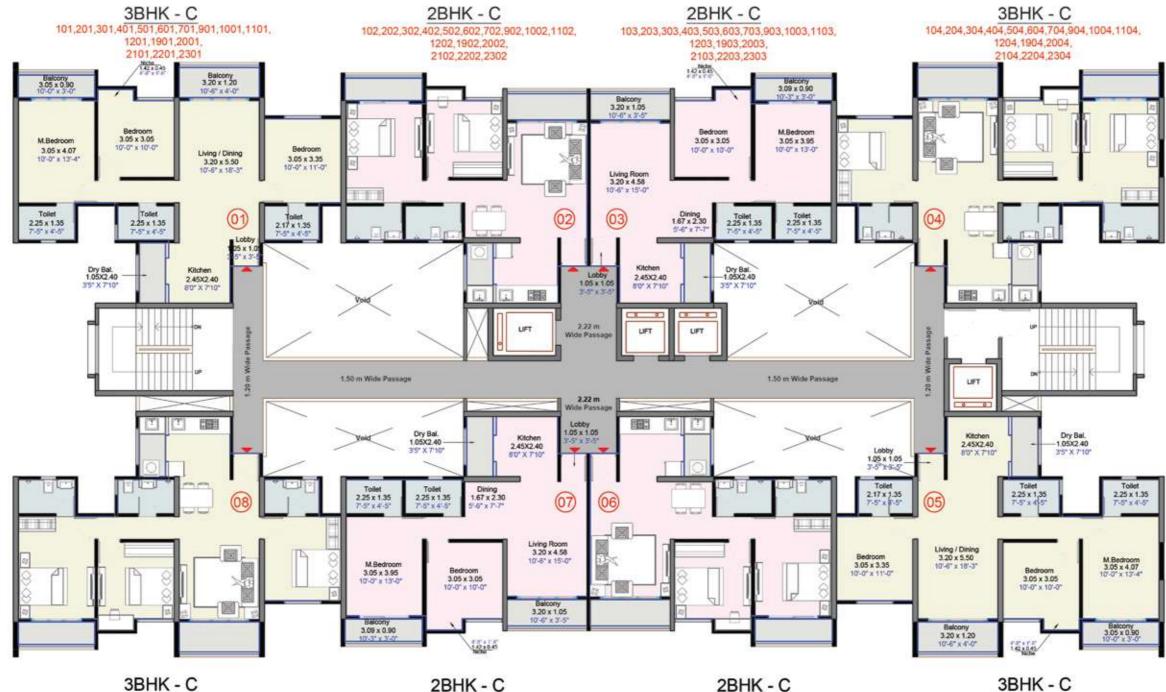

> 1,2,3,4,5,6,7,9,14,15,16,17,19,20,21,22 & 23rd FLOOR PLAN

| No. | Flat No.                                         | Type     | Carpe  | et Area | Enclose | d Balcony | Balo   | cony    | Balco  | ny Dry  | Tota   | Area    |
|-----|--------------------------------------------------|----------|--------|---------|---------|-----------|--------|---------|--------|---------|--------|---------|
|     |                                                  |          | Sq. M. | Sq. Ft. | Sq. M.  | Sq. Ft.   | Sq. M. | Sq. Ft. | Sq. M. | Sq. Ft. | Sq. M. | Sq. Ft. |
| 01  | 1401,1501<br>1404,1504<br>1405,1505<br>1408,1508 | 3 BHK- C | 74.00  | 796.53  | 0.00    | 0.00      | 6.58   | 70.83   | 2.52   | 27.13   | 83.1   | 894     |
| 02  | 1402,1502<br>1403,1503<br>1406,1506<br>1407,1507 | 2 BHK- C | 58.66  | 631.42  | 0.00    | 0.00      | 6.14   | 66.09   | 2.52   | 27.13   | 67.32  | 725     |