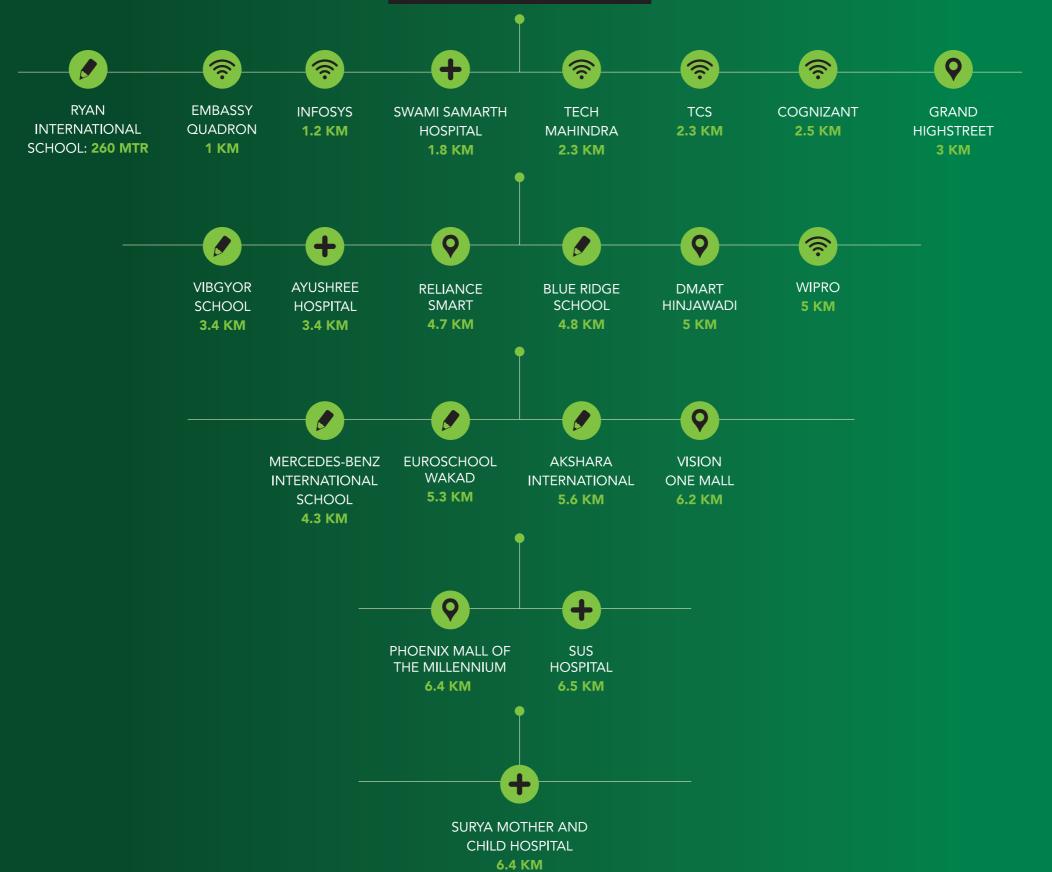

# **KEY DISTANCES**

# **WORKSPACES**

Embassy Quadron: 1 km

Infosys: 1.2 km

Tech Mahindra: 2.3 km

TCS: 2.3 km

Cognizant: 2.5 km

Wipro: 5 km

# + HEALTHCARE CENTRES

Swami Samarth Hospital: 1.8 km

Ayushree Hospital: 3.4 km

CityCare Hospital: 6.3 km

Surya Mother and Child Hospital: 6.4 km

Sus Hospital: 6.5 km

# SCHOOLS

Ryan International School: 260 mtr.

Vibgyor School: 3.4 km

Mercedes-Benz International School: 4.3 km

Blue Ridge School: 4.8 km

EuroSchool Wakad: 5.3 km

Akshara International: 5.6 km

### SHOPPING DESTINATIONS

Grand Highstreet: 3 km

Reliance Smart: 4.7 km

DMart Hinjawadi: 5 km

Vision One Mall: 6.2 km

Phoenix Mall of the Millennium: 6.4 km