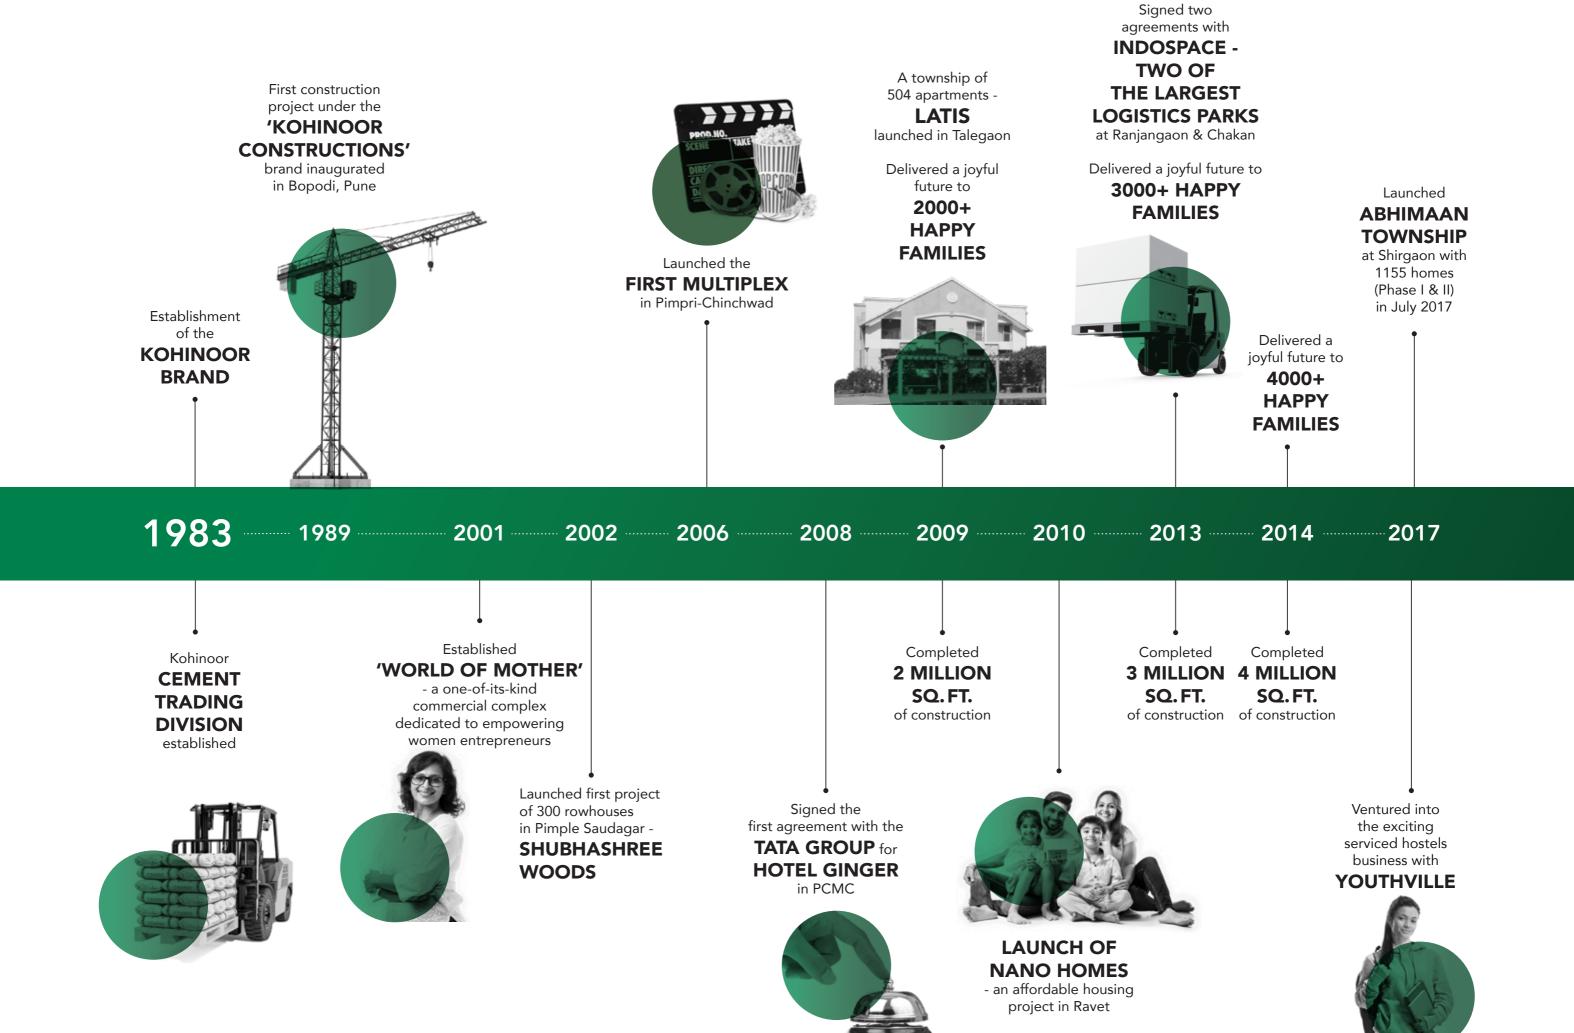

# **KOHINOOR GROUP: A LEGACY OF 40 YEARS**

- Verticals: Residential, Commercial, Warehousing and Serviced Youth Hostels
- Led by a highly experienced management team.
- Delivered over 9 million sq. ft.
- Over 17 million sq. ft. under construction.
- More than 10,000 happy families.
- Diversified interests in Manufacturing, Logistics and Services.

# **BUILDING REAL ESTATE ICONS AND TRUST SINCE 1983**

SUCCESSFUL PROJECTS

OVER —
ONGOING PROJECTS

SQ. FT. DELIVERED

SQ.FT.
IN PROGRESS

TO K

HAPPY
CUSTOMERS