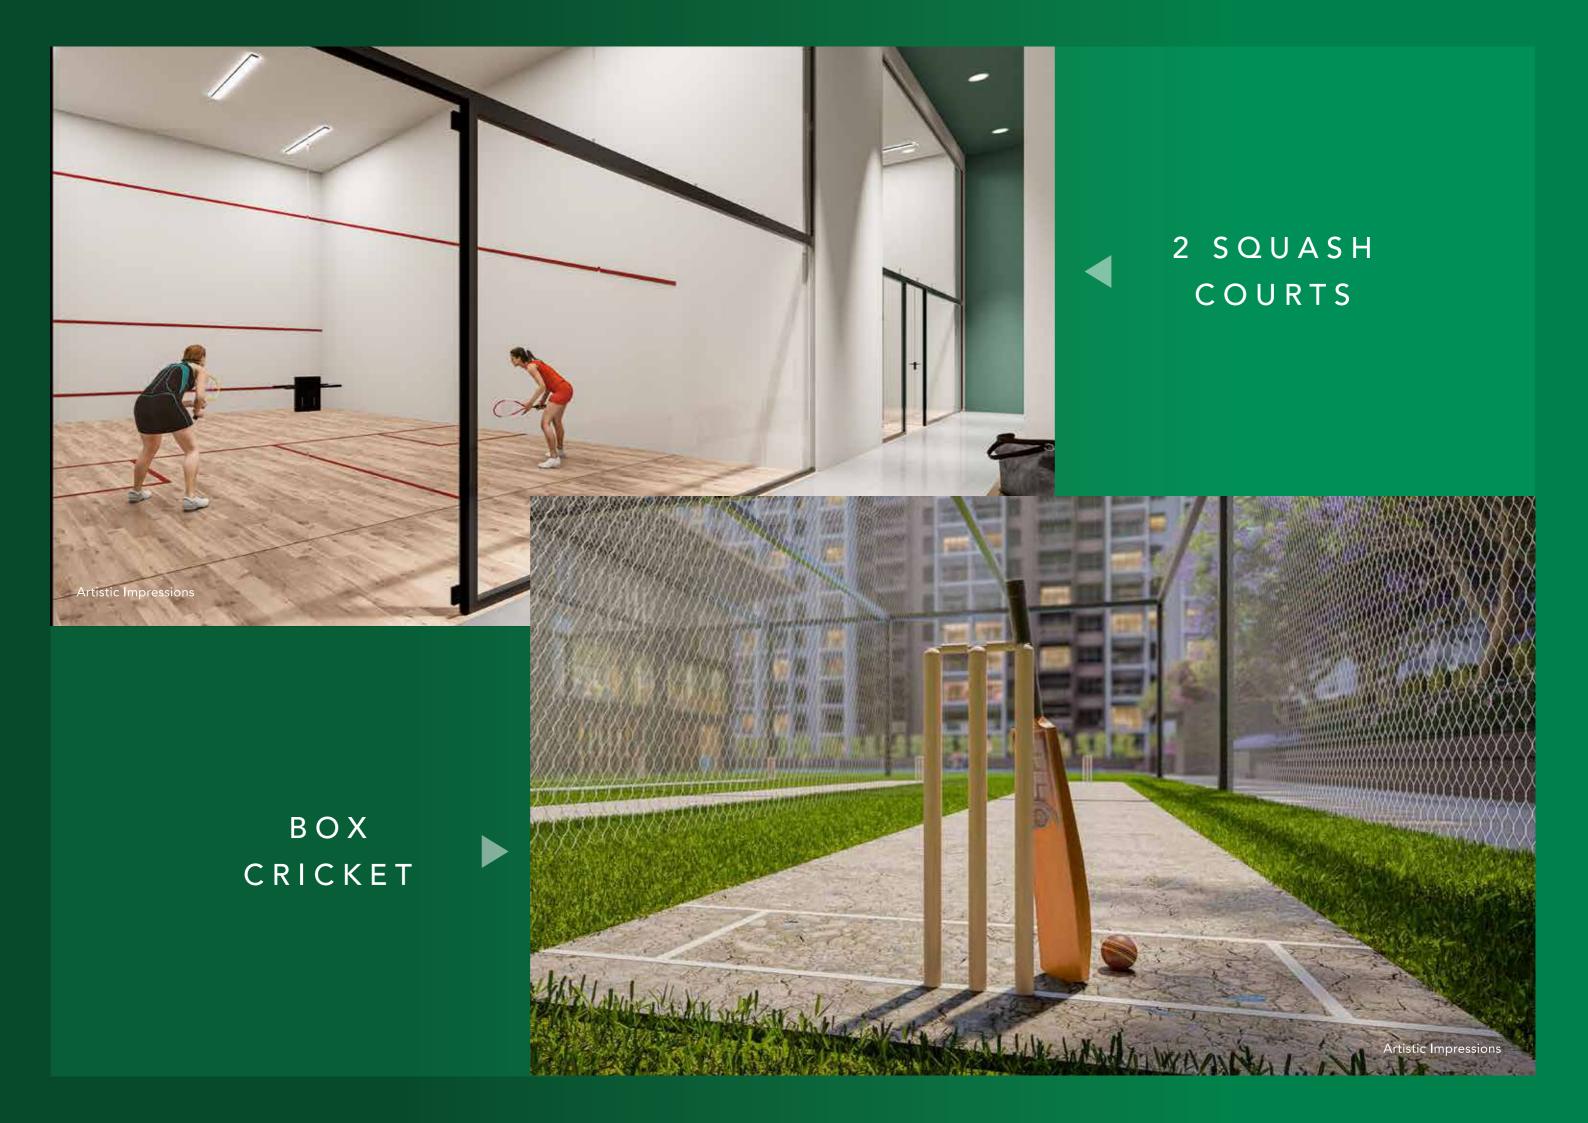

#### **ZONE - 1 CLUBHOUSE**

- 2 Squash Courts
- Mini Theatre
- Badminton Court / Multipurpose Hall
- Locker Room For Men & Women (Separate)
- Sauna For Men & Women (Separate)
- Steam For Men & Women (Separate)
- Jacuzzi For Men & Women (Separate)
- Massage Room For Men
- Toilet & Changing Room For Men & Women (Separate)
- Salon with Manicure & Pedicure For Women
- Business Centre

#### **ZONE - 2**

- Multi-marking Court with Seating
- Box Cricket with Seating
- Half Basketball Court
- Shrub Bed