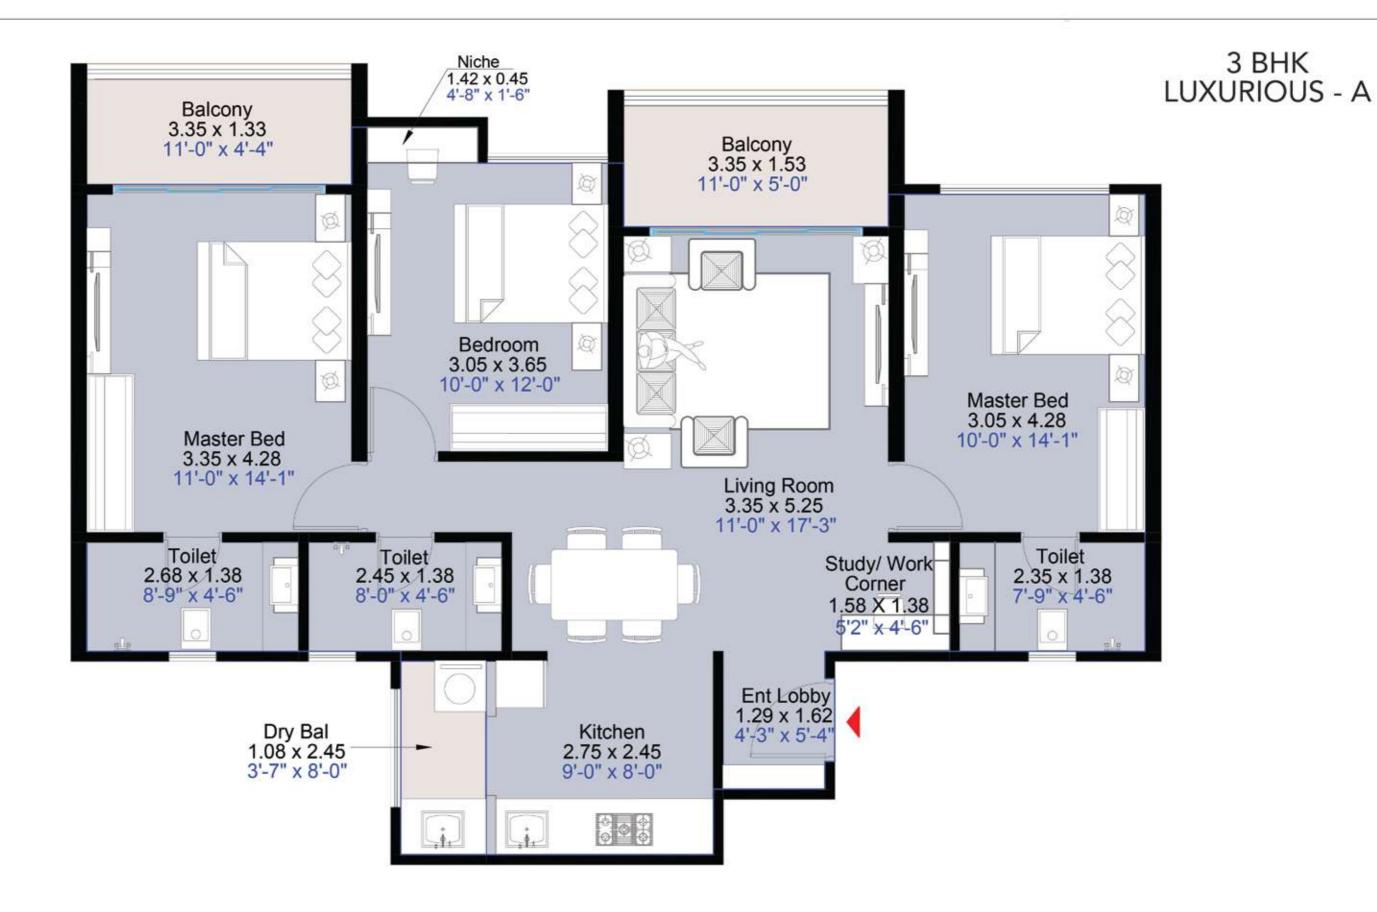

| Туре             | Carpet Area |         | Enclosed Balcony |         | Balcony |         | Balcony Dry |         | Total Area |         |
|------------------|-------------|---------|------------------|---------|---------|---------|-------------|---------|------------|---------|
|                  | Sq. M.      | Sq. Ft. | Sq. M.           | Sq. Ft. | Sq. M.  | Sq. Ft. | Sq. M.      | Sq. Ft. | Sq. M.     | Sq. Ft. |
| 3BHK-Luxurious-A | 88.79       | 955.74  | 0.00             | 0.00    | 9.52    | 102.47  | 2.64        | 28.42   | 100.95     | 1,087   |