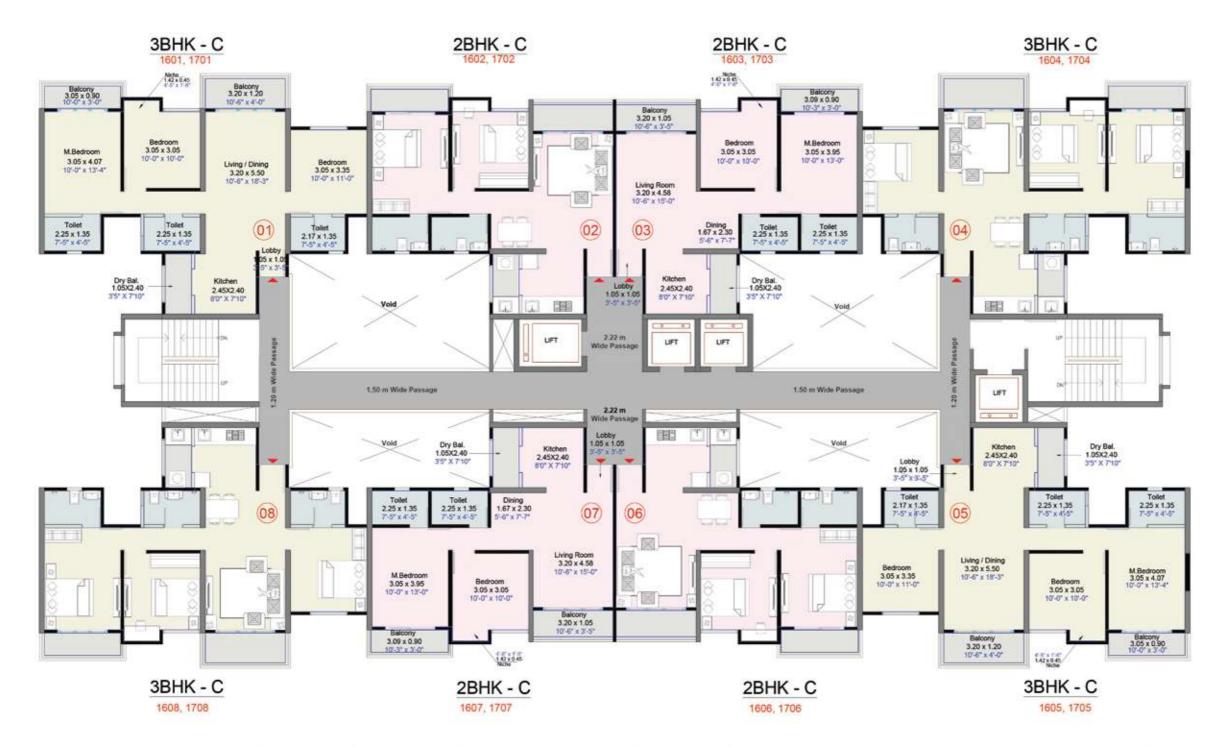

> 1,2,3,4,5,6,7,9,14,15,16,17,19,20,21,22 & 23rd FLOOR PLAN

| No. | Flat No.                                         | Type     | Carpe  | et Area | Enclose | d Balcony | Balo   | cony    | Balco  | ny Dry  | Tota   | Area    |
|-----|--------------------------------------------------|----------|--------|---------|---------|-----------|--------|---------|--------|---------|--------|---------|
|     |                                                  |          | Sq. M. | Sq. Ft. | Sq. M.  | Sq. Ft.   | Sq. M. | Sq. Ft. | Sq. M. | Sq. Ft. | Sq. M. | Sq. Ft. |
| 01  | 1401,1501<br>1404,1504<br>1405,1505<br>1408,1508 | 3 BHK- C | 74.00  | 796.53  | 0.00    | 0.00      | 6.58   | 70.83   | 2.52   | 27.13   | 83.1   | 894     |
| 02  | 1402,1502<br>1403,1503<br>1406,1506<br>1407,1507 | 2 BHK- C | 58.66  | 631.42  | 0.00    | 0.00      | 6.14   | 66.09   | 2.52   | 27.13   | 67.32  | 725     |