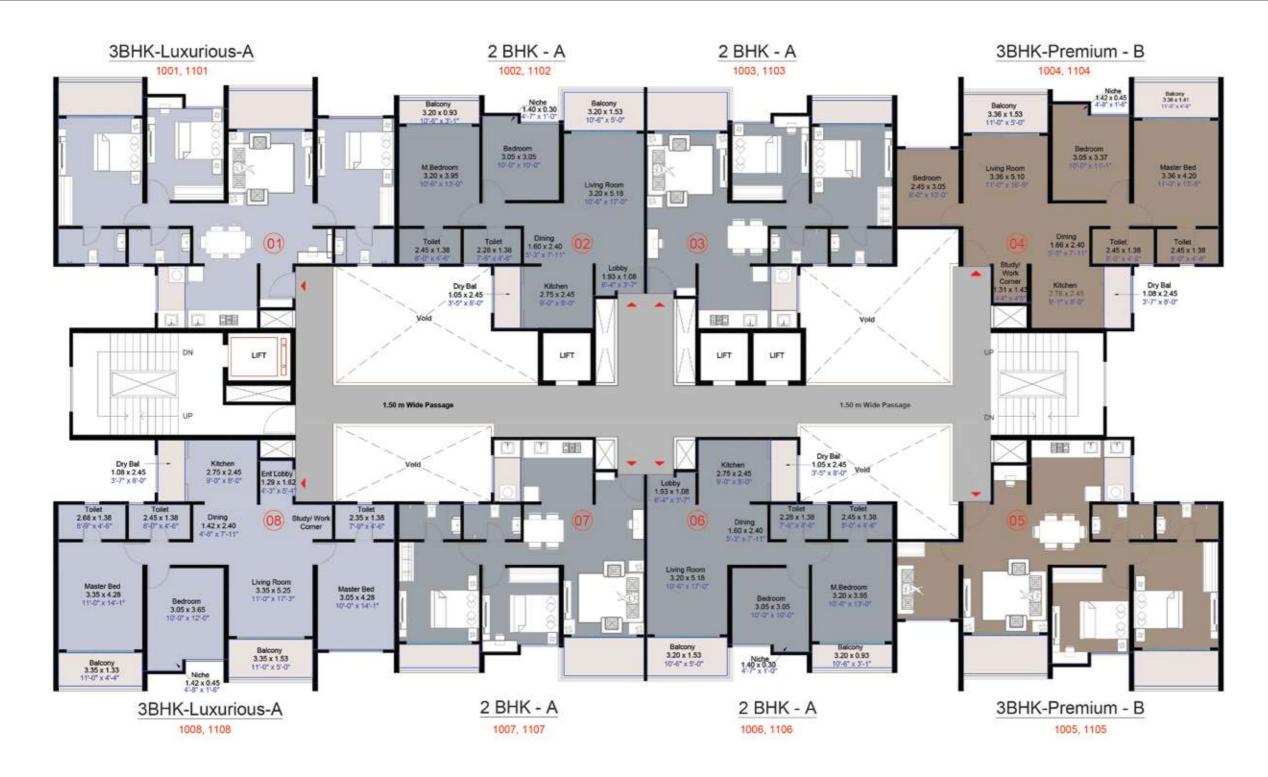

Key Plan

SACON X

2,3,4,5,6,7,9,10,11,12,19,20,21,22,24 & 25TH FLOOR PLAN

| No.     | Flat No.                                         | Туре              | Carpe  | et Area | Enclose | d Balcony | Bal    | cony    | Balco  | ny Dry  | Tota   | Area    |
|---------|--------------------------------------------------|-------------------|--------|---------|---------|-----------|--------|---------|--------|---------|--------|---------|
| 730-772 | - Pinototosan                                    |                   | Sq. M. | Sq. Ft. | Sq. M.  | Sq. Ft.   | Sq. M. | Sq. Ft. | Sq. M. | Sq. Ft. | Sq. M. | Sq. Ft. |
| 01      | 1001,1101<br>1008,1108                           | 3 BHK Luxurious-A | 88.79  | 955.74  | 0.00    | 0.00      | 9.52   | 102.47  | 2.64   | 28.42   | 100.95 | 1,087   |
| 02      | 1002,1102<br>1003,1103<br>1006,1106<br>1007,1107 | 2 BHK- A          | 59.96  | 645.41  | 4.22    | 45.42     | 7.87   | 84.71   | 2.57   | 27.66   | 74.62  | 803     |
| 03      | 1004,1104<br>1005,1105                           | 3 BHK Premium-B   | 76.34  | 821.72  | 0.00    | 0.00      | 9.78   | 105.27  | 2.64   | 28.42   | 88.76  | 955     |