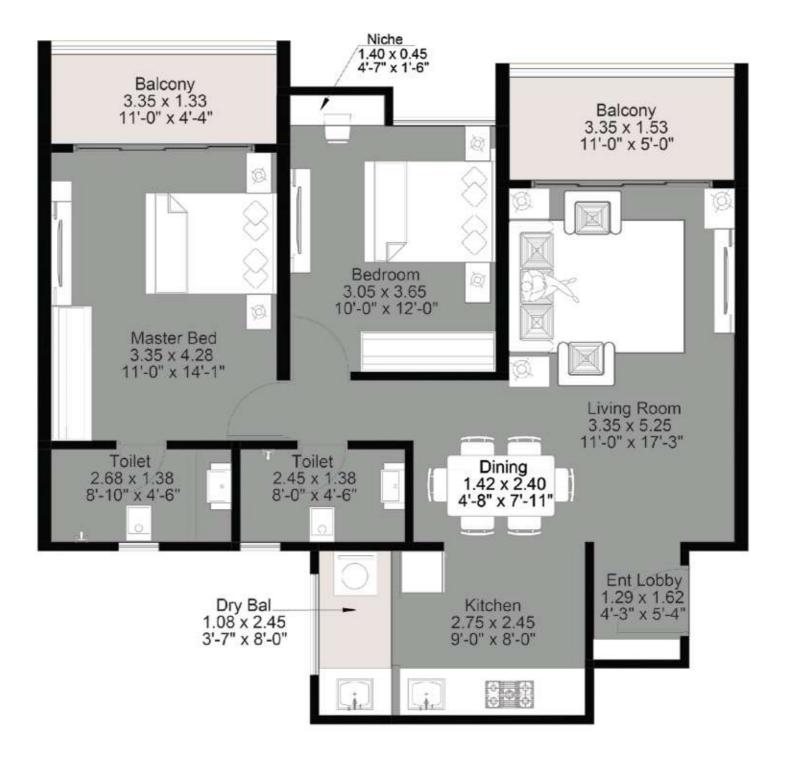

| Туре             | Carpet Area |         | Enclosed Balcony |         | Balcony |         | Balcony Dry |         | Total Area |         |
|------------------|-------------|---------|------------------|---------|---------|---------|-------------|---------|------------|---------|
|                  | Sq. M.      | Sq. Ft. | Sq. M.           | Sq. Ft. | Sq. M.  | Sq. Ft. | Sq. M.      | Sq. Ft. | Sq. M.     | Sq. Ft. |
| 3BHK-Luxurious-A | 88.79       | 955.74  | 0.00             | 0.00    | 9.52    | 102.47  | 2.64        | 28.42   | 100.95     | 1,087   |