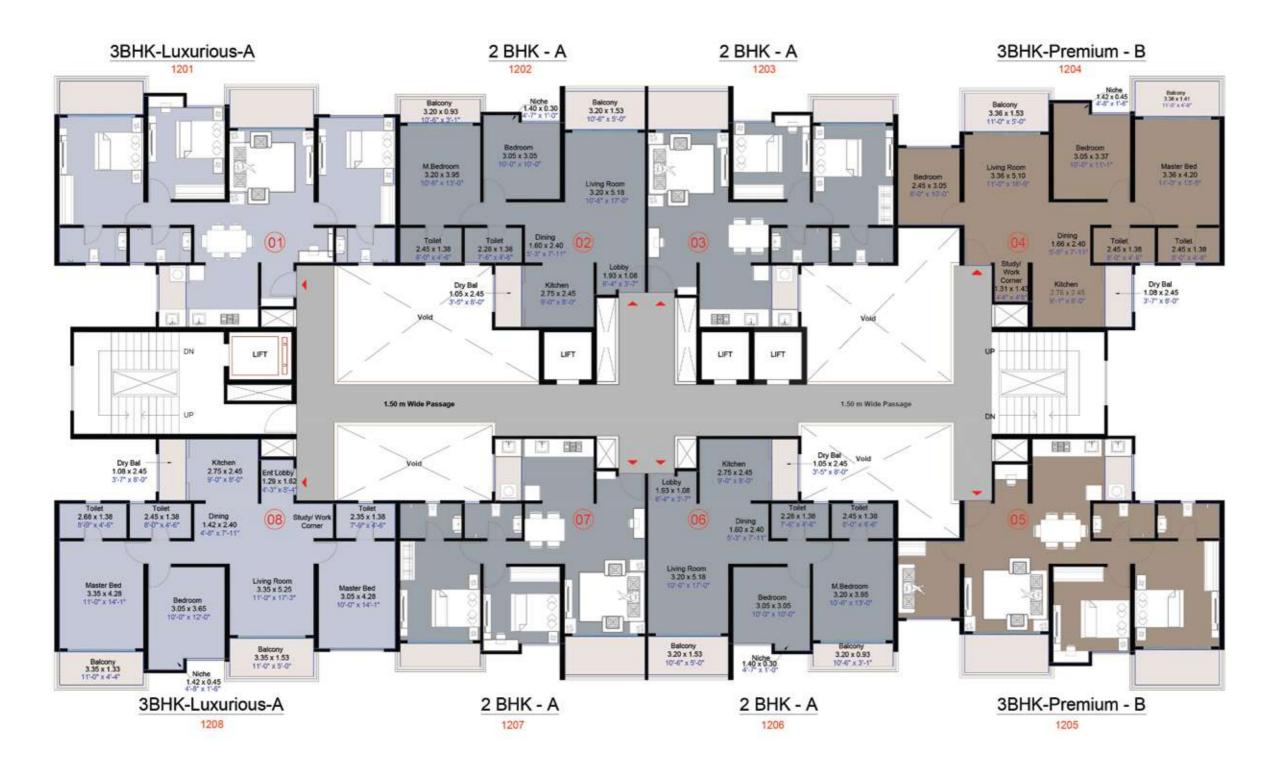

| No.     | Flat No.                     | Туре              | Carpe  | et Area | Enclose | d Balcony | Bal    | cony    | Balco  | ny Dry  | Tota   | l Area  |
|---------|------------------------------|-------------------|--------|---------|---------|-----------|--------|---------|--------|---------|--------|---------|
| 7,027,7 |                              | 7.56.1            | Sq. M. | Sq. Ft. | Sq. M.  | Sq. Ft.   | Sq. M. | Sq. Ft. | Sq. M. | Sq. Ft. | Sq. M. | Sq. Ft. |
| 01      | 1201<br>1208                 | 3 BHK Luxurious-A | 88.79  | 955.74  | 0.00    | 0.00      | 9.52   | 102.47  | 2.64   | 28.42   | 100.95 | 1,087   |
| 02      | 1202<br>1203<br>1206<br>1207 | 2 BHK- A          | 59.96  | 645.41  | 4.22    | 45.42     | 7.87   | 84.71   | 2.57   | 27.66   | 74.62  | 803     |
| 03      | 1204<br>1205                 | 3 BHK Premium-B   | 76.34  | 821.72  | 0.00    | 0.00      | 9.78   | 105.27  | 2.64   | 28.42   | 88.76  | 955     |