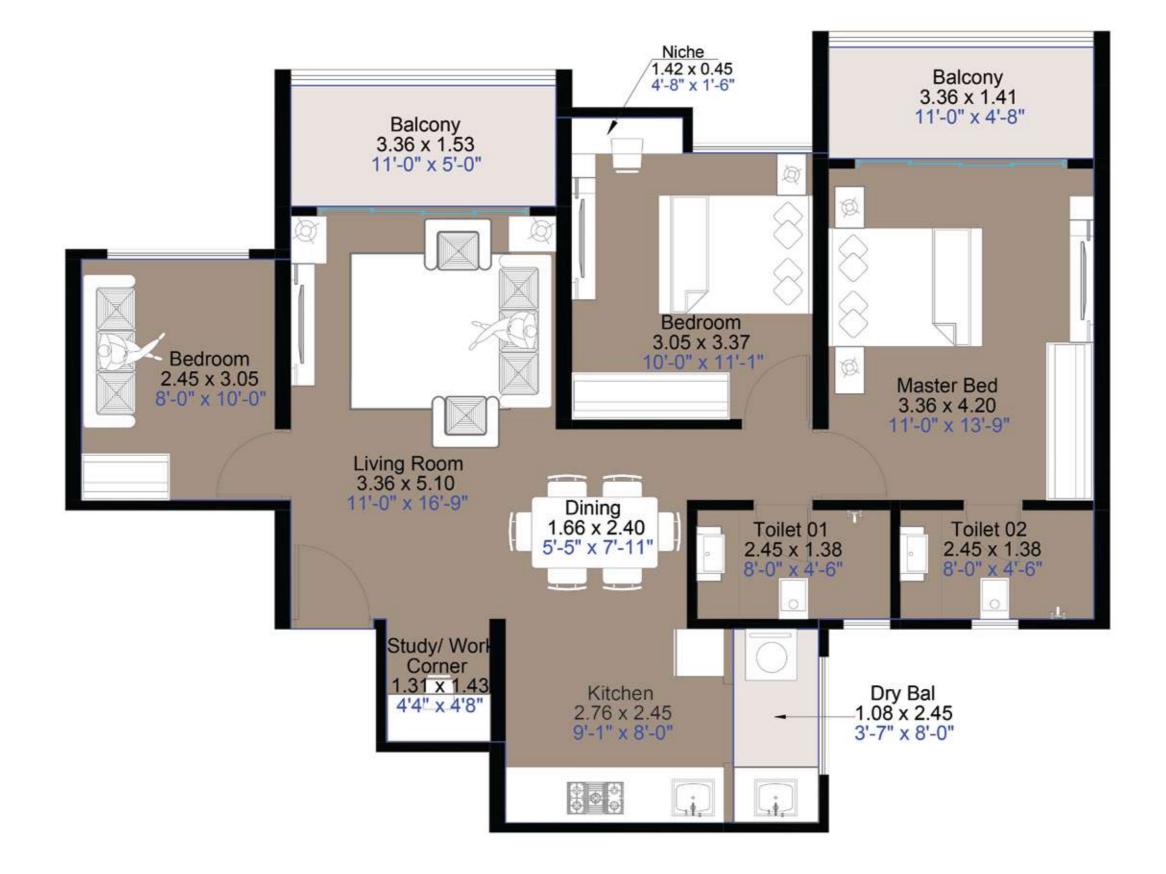

> 1,2,3,4,5,6,7,9,14,15,16,17,19,20,21,22 & 23rd FLOOR PLAN

| No. | Flat No.                                         | Type     | Carpe  | et Area | Enclose | d Balcony | Balo   | cony    | Balco  | ny Dry  | Tota   | Area    |
|-----|--------------------------------------------------|----------|--------|---------|---------|-----------|--------|---------|--------|---------|--------|---------|
|     |                                                  |          | Sq. M. | Sq. Ft. | Sq. M.  | Sq. Ft.   | Sq. M. | Sq. Ft. | Sq. M. | Sq. Ft. | Sq. M. | Sq. Ft. |
| 01  | 1401,1501<br>1404,1504<br>1405,1505<br>1408,1508 | 3 BHK- C | 74.00  | 796.53  | 0.00    | 0.00      | 6.58   | 70.83   | 2.52   | 27.13   | 83.1   | 894     |
| 02  | 1402,1502<br>1403,1503<br>1406,1506<br>1407,1507 | 2 BHK- C | 58.66  | 631.42  | 0.00    | 0.00      | 6.14   | 66.09   | 2.52   | 27.13   | 67.32  | 725     |