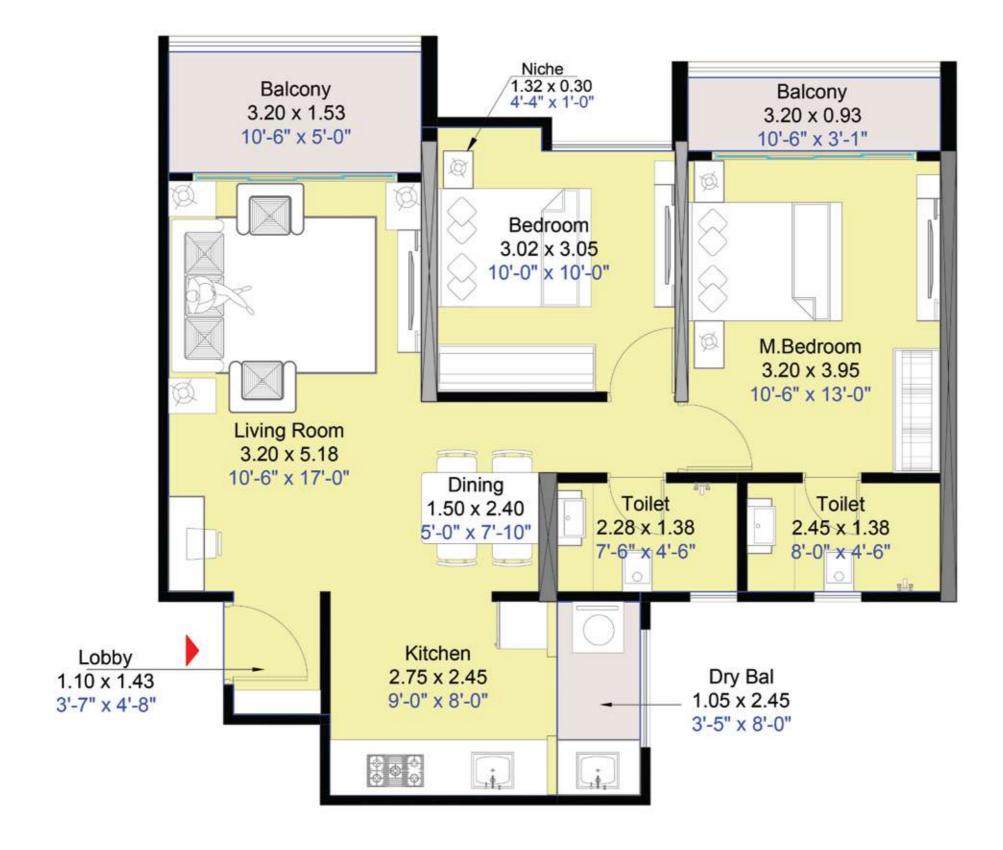

## 2 BHK - R

| Туре     | Carpet Area |         | Enclosed Balcony |         | Balcony |         | Balcony Dry |         | Total Area |         |
|----------|-------------|---------|------------------|---------|---------|---------|-------------|---------|------------|---------|
|          | Sq. M.      | Sq. Ft. | Sq. M.           | Sq. Ft. | Sq. M.  | Sq. Ft. | Sq. M.      | Sq. Ft. | Sq. M.     | Sq. Ft. |
| 2 BHK- R | 69.99       | 753.37  | 0.00             | 0.00    | 9.52    | 102.47  | 2.64        | 28.42   | 82.15      | 884     |