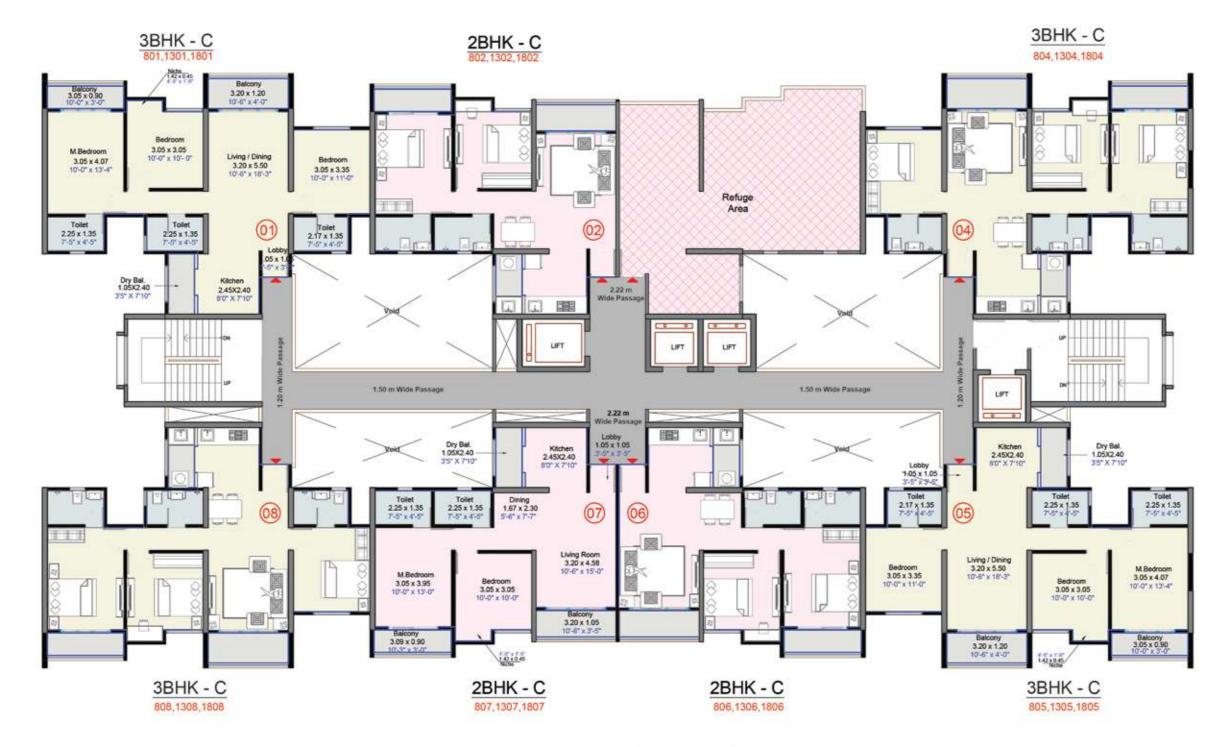

| No. | Flat No.                                 | Туре              | Carpo  | et Area | Enclosed | Balcony | Bal    | cony    | Balco  | ny Dry  | Tota   | Area    |
|-----|------------------------------------------|-------------------|--------|---------|----------|---------|--------|---------|--------|---------|--------|---------|
|     |                                          |                   | Sq. M. | Sq. Ft. | Sq. M.   | Sq. Ft. | Sq. M. | Sq. Ft. | Sq. M. | Sq. Ft. | Sq. M. | Sq. Ft. |
| 01  | 801,1301,1801,2301                       | 3 BHK Premium-B   | 76.34  | 821.72  | 0.00     | 0.00    | 9.78   | 105.27  | 2.64   | 28.42   | 88.76  | 955     |
| 02  | 802,1302,1802,2302<br>803,1303,1803,2303 | 2 BHK- A          | 59.96  | 645.41  | 4.22     | 45.42   | 7.87   | 84.71   | 2.57   | 27.66   | 74.62  | 803     |
| 03  | 804,1304,1804,2304                       | 2 BHK- R          | 69.99  | 753.37  | 0.00     | 0.00    | 9.52   | 102.47  | 2.64   | 28.42   | 82.15  | 884     |
| 04  | 805,1305,1805,2305                       | 3 BHK Luxurious-A | 88.79  | 955.74  | 0.00     | 0.00    | 9.52   | 102.47  | 2.64   | 28.42   | 100.95 | 1,087   |
| 05  | 806,1306,1806,2306<br>807,1307,1807,2307 | 2 BHK- B          | 59.72  | 642.83  | 3.75     | 40.37   | 7.87   | 84.71   | 2.57   | 27.66   | 73.91  | 796     |
| 06  | 808,1308,1808,2308                       | 3 BHK Premium-B1  | 76.34  | 821.72  | 0.00     | 0.00    | 9.78   | 105.27  | 2.64   | 28.42   | 88.76  | 955     |