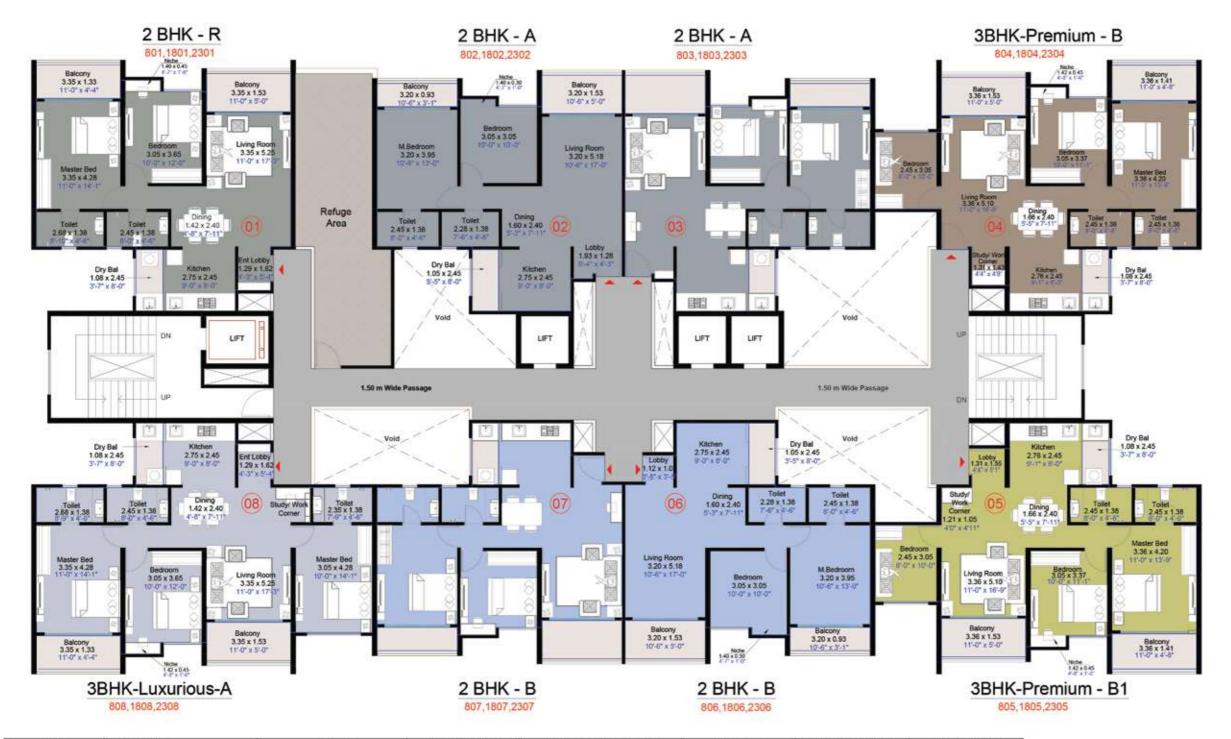

13TH FLOOR PLAN

N

大学のひまれ

Key Plan

| No. | Flat No.                       | Туре              | Carpe  | et Area | Enclos | ed Balcony | Balo   | cony    | Balco  | ny Dry  | Total  | Area    |
|-----|--------------------------------|-------------------|--------|---------|--------|------------|--------|---------|--------|---------|--------|---------|
|     |                                | 2000              | Sq. M. | Sq. Ft. | Sq. M. | Sq. Ft.    | Sq. M. | Sq. Ft. | Sq. M. | Sq. Ft. | Sq. M. | Sq. Ft. |
| 01  | 801,1801,2301                  | 2 BHK- R          | 69.99  | 753.37  | 0.00   | 0.00       | 9.52   | 102.47  | 2.64   | 28.42   | 82.15  | 884     |
| 02  | 802,1802,2302<br>803,1803,2303 | 2 BHK- A          | 59.96  | 654.41  | 4.22   | 45.42      | 7.87   | 84.71   | 2.57   | 27.66   | 74.62  | 803     |
| 03  | 804,1804,2304                  | 3 BHK Premium-B   | 76.34  | 821.72  | 0.00   | 0.00       | 9.78   | 105.27  | 2.64   | 28.42   | 88.76  | 955     |
| 04  | 805,1805,2305                  | 3 BHK Premium-B1  | 76.34  | 821.72  | 0.00   | 0.00       | 9.78   | 105.27  | 2.64   | 28.42   | 88.76  | 955     |
| 05  | 806,1806,2306<br>807,1807,2307 | 2 BHK- B          | 59.72  | 642.83  | 3.75   | 40.37      | 7.87   | 84.71   | 2.57   | 27.66   | 73.91  | 796     |
| 06  | 808,1808,2308                  | 3 BHK Luxurious-A | 88.79  | 955.74  | 0.00   | 0.00       | 9.52   | 102.47  | 2.64   | 28.42   | 100.95 | 1,087   |