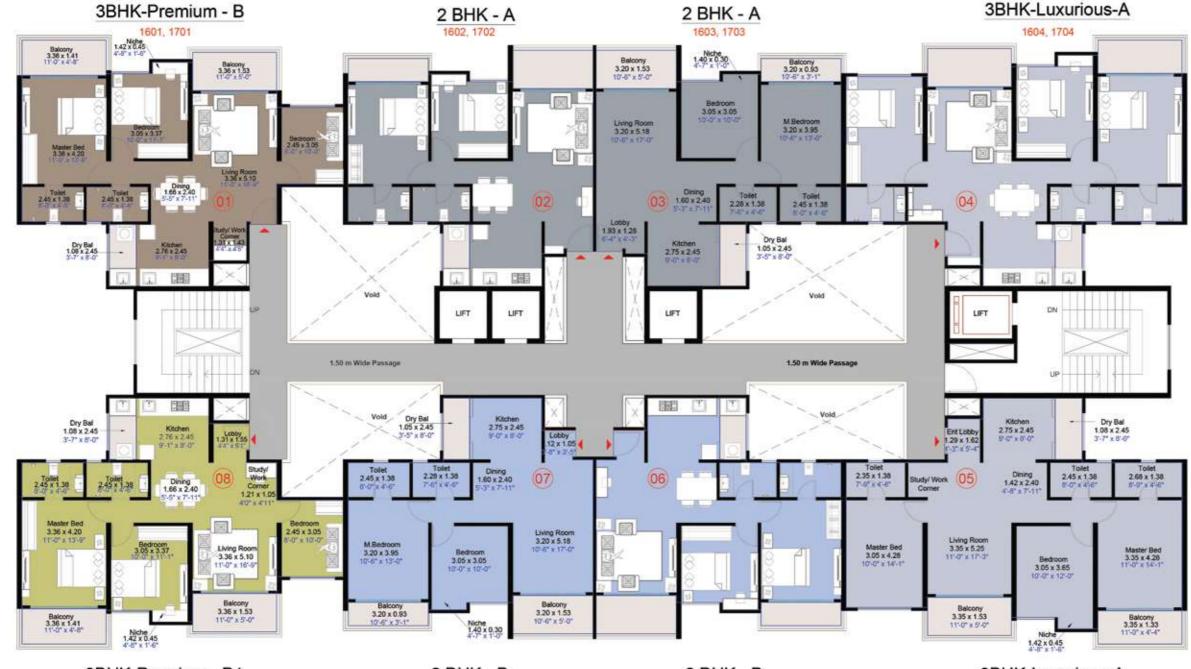

10TH & 11TH FLOOR PLAN

| No. | Flat No.   | Type              | Carpo  | et Area | Enclose | ed Balcony | Bal    | cony    | Balco  | ny Dry  | Total  | Area   |
|-----|------------|-------------------|--------|---------|---------|------------|--------|---------|--------|---------|--------|--------|
|     |            |                   | Sq. M. | Sq. Ft. | Sq. M.  | Sq. Ft.    | Sq. M. | Sq. Ft. | Sq. M. | Sq. Ft. | Sq. M. | Sq. Ft |
| 01  | 1201, 1208 | 3 BHK Luxurious-A | 88.79  | 955.74  | 0.00    | 0.00       | 9.52   | 102.47  | 2.64   | 28.42   | 100.95 | 1,087  |
| 02  | 1202, 1203 | 2 BHK- A          | 59.96  | 654.41  | 4.22    | 45.42      | 7.87   | 84.71   | 2.57   | 27.66   | 74.62  | 803    |
| 03  | 1204       | 3 BHK Premium-B   | 76.34  | 821.72  | 0.00    | 0.00       | 9.78   | 105.27  | 2.64   | 28.42   | 88.76  | 955    |
| 04  | 1205       | 3 BHK Premium-B1  | 76.34  | 821.72  | 0.00    | 0.00       | 9.78   | 105.27  | 2.64   | 28.42   | 88.76  | 955    |
| 05  | 1206, 1207 | 2 BHK- B          | 59.72  | 642.83  | 3.75    | 40.37      | 7.87   | 84.71   | 2.57   | 27.66   | 73.91  | 796    |

12TH FLOOR PLAN

| No. | Flat No.   | Туре              | Carpe  | et Area | Enclos | ed Balcony | Bale   | cony    | Balco  | ny Dry  | Total  | l Area  |
|-----|------------|-------------------|--------|---------|--------|------------|--------|---------|--------|---------|--------|---------|
|     |            |                   | Sq. M. | Sq. Ft. | Sq. M. | Sq. Ft.    | Sq. M. | Sq. Ft. | Sq. M. | Sq. Ft. | Sq. M. | Sq. Ft. |
| 01  | 1301       | 2 BHK- R          | 69.99  | 753.37  | 0.00   | 0.00       | 9.52   | 102.47  | 2.64   | 28.42   | 82.15  | 884     |
| 02  | 1302, 1303 | 2 BHK- A          | 59.96  | 654.41  | 4.22   | 45.42      | 7.87   | 84.71   | 2.57   | 27.66   | 74.62  | 803     |
| 03  | 1304       | 3 BHK Premium-B   | 76.34  | 821.72  | 0.00   | 0.00       | 9.78   | 105.27  | 2.64   | 28.42   | 88.76  | 955     |
| 04  | 1305       | 3 BHK Premium-B1  | 76.34  | 821.72  | 0.00   | 0.00       | 9.78   | 105.27  | 2.64   | 28.42   | 88.76  | 955     |
| 05  | 1306,1307  | 2 BHK- B          | 59.72  | 642.83  | 3.75   | 40.37      | 7.87   | 84.71   | 2.57   | 27.66   | 73.91  | 796     |
| 06  | 1308       | 3 BHK Luxurious-A | 88.79  | 955.74  | 0.00   | 0.00       | 9.52   | 102.47  | 2.64   | 28.42   | 100.95 | 1,087   |