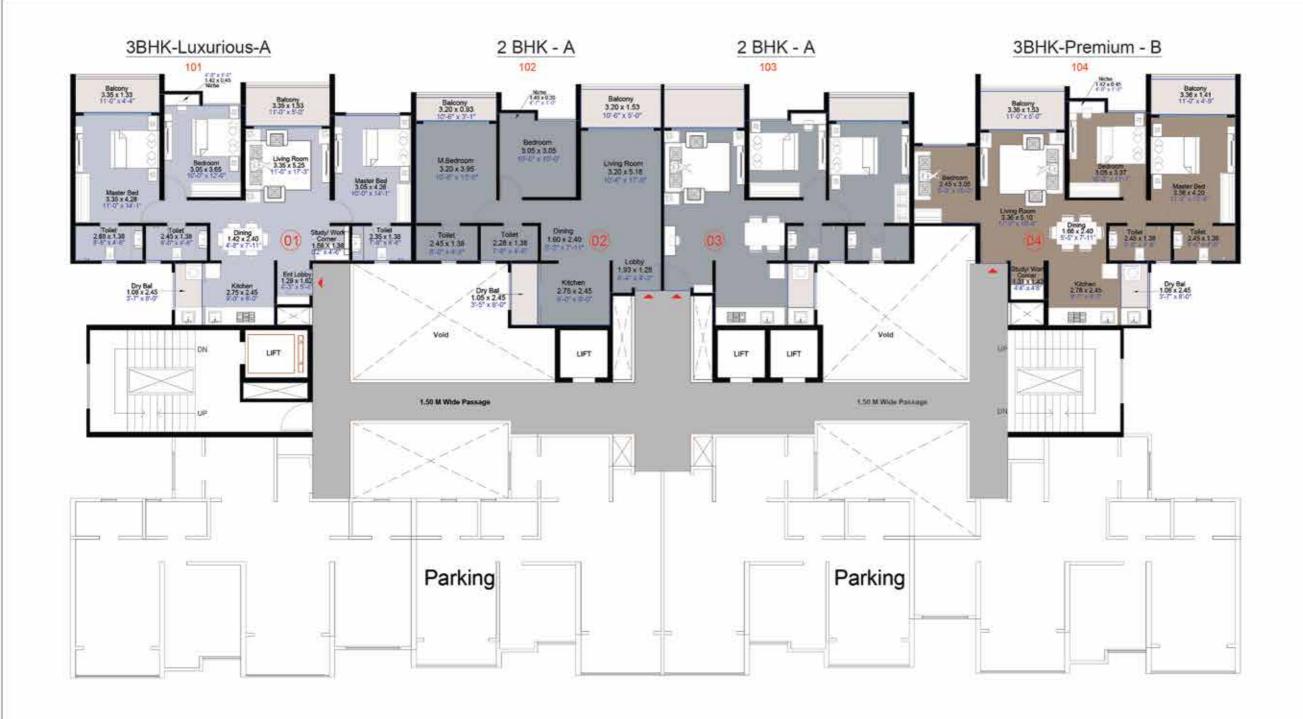

# TOWER 1

| No. | Flat No.   | Туре              | Carpet Area |         | Enclosed Balcony |         | Balcony |         | Balcony Dry |         | Total Area |         |
|-----|------------|-------------------|-------------|---------|------------------|---------|---------|---------|-------------|---------|------------|---------|
|     |            |                   | Sq. M.      | Sq. Ft. | Sq. M.           | Sq. Ft. | Sq. M.  | Sq. Ft. | Sq. M.      | Sq. Ft. | Sq. M.     | Sq. Ft. |
| 01  | 101        | 3 BHK Luxurious-A | 88.79       | 955.74  | 0.00             | 0.00    | 9.52    | 102.47  | 2.64        | 28.42   | 100.95     | 1087    |
| 02  | 102<br>103 | 2 BHK- A          | 59.96       | 654.41  | 4.22             | 45.42   | 7.87    | 84.71   | 2.57        | 27.66   | 74.62      | 803     |
| 03  | 104        | 3 BHK Premium-B   | 76.34       | 821.72  | 0.00             | 0.00    | 9.78    | 105.27  | 2.64        | 28.42   | 88.76      | 955     |

FIRST FLOOR PLAN