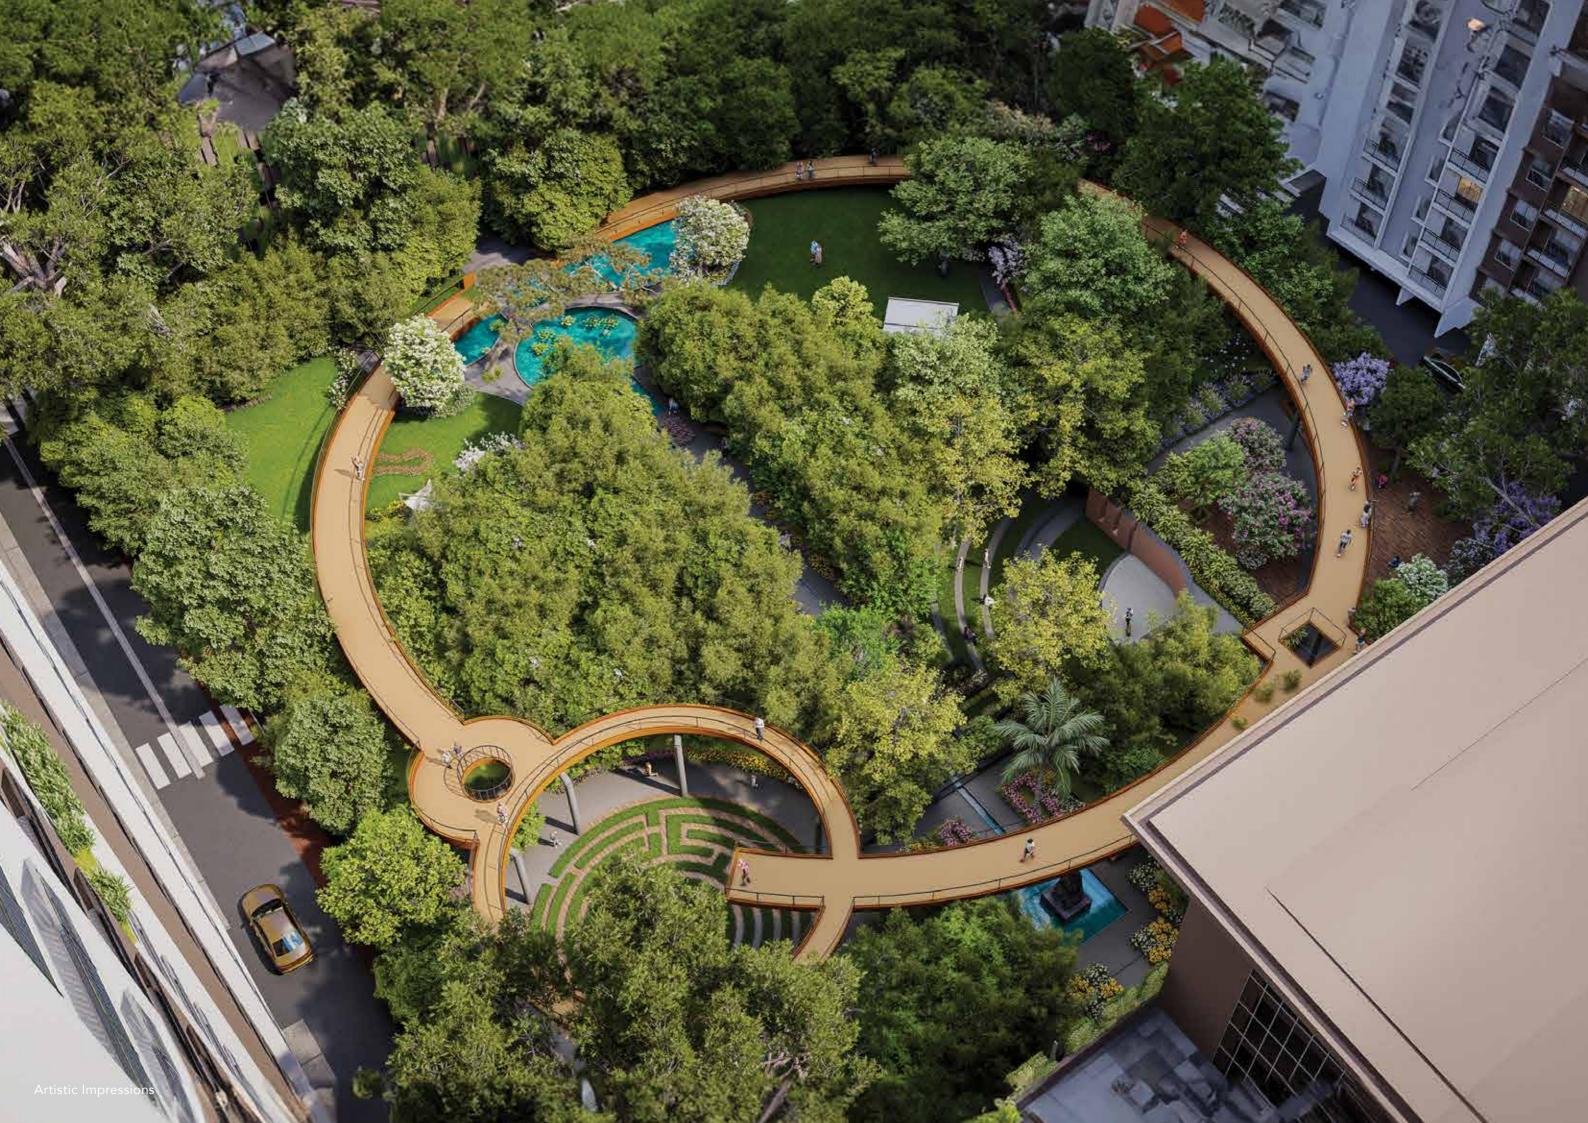

# ENTER NATURE'S MUSIC STUDIO AT CENTRAL PARK

Welcome to Nature's Music Studio - Kohinoor Central Park. Featuring '2 & 3 BHK Parkments', thoughtful homes set amidst nature. The main protagonist of this story is the 2-acre Central Park.

Be it a little family picnic, kids' playtime, seniors' laughing exercise session, or a peaceful time with nature, just visit this sprawling haven and let your mind-body-soul experience holistic peace.

# EXPLORE THE GREENSCAPE OF HAPPINESS WITH THE 2-ACRE CENTRAL PARK

- Kohinoor Central Park transcends the idea of bricks and mortar with its thoughtfully conceived homes
- It features sprawling 2-acre central park, a smartly-curated recreation zone
- Witness the unbelievable wonders of nature like soothing bird chirping, panoramic green views, and more
- Revel in amenities like an Elevated Nature Walk, a Nature Trail on the Ground, Botanical & Pet-friendly Garden
- It is a haven that gives you and your family a never-before experience of befriending nature

# **LEGEND:**

- 1. Multi-marking Court with Seating
- 2. Box Cricket with Seating
- 3. Half Basketball Court
- 4. Clubhouse 2
- 5. Jogging Track/Elevated Nature Walk
- 6. Park for Children
- 7. Entry Plaza with Water Feature
- 8. Yoga & Meditation Pavilion
- 9. Senior Citizens' Area
- 10. Botanical Gardens
- 11. Sustainable Landscaping
- 12. Water Feature (Fountain Pond)
- 13. Amphitheatre
- 14. Pet-friendly Garden
- 15. Storytelling Booth
- 16. Lounge
- 17. Biophilic Co-working Space
- 18. Lawn
- 19. Tree Seating Paar
- 20. Flower Bed
- 21. Nature Trail on The Ground
- 22. Swimming Pool
- 23. Kids' Pool
- 24. Bar Deck
- 25. Skating Rink with Seating
- 26. Party Lawn
- 27. Shrub Bed
- 28. Clubhouse 1