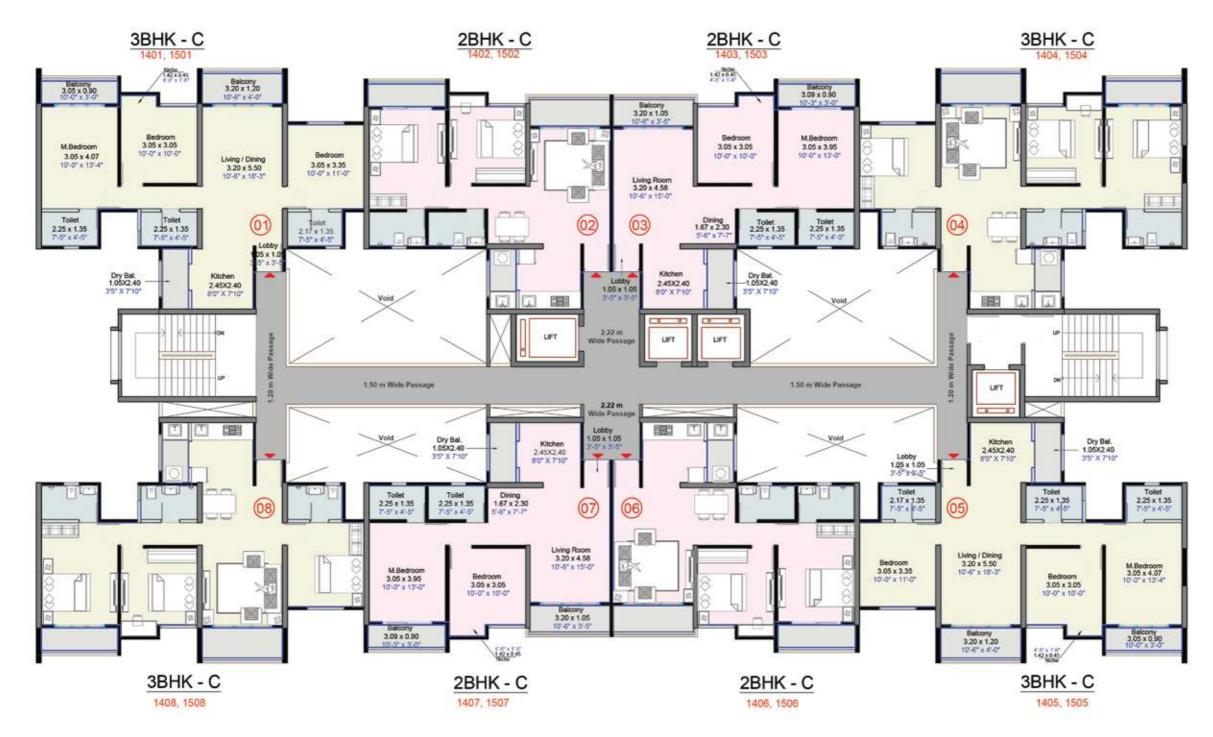

> 1,2,3,4,5,6,7,9,14,15,16,17,19,20,21,22 & 23rd FLOOR PLAN

| No. | Flat No.                                         | Type     | Carpe  | et Area | Enclose | d Balcony | Balo   | cony    | Balco  | ny Dry  | Tota   | Area    |
|-----|--------------------------------------------------|----------|--------|---------|---------|-----------|--------|---------|--------|---------|--------|---------|
|     |                                                  |          | Sq. M. | Sq. Ft. | Sq. M.  | Sq. Ft.   | Sq. M. | Sq. Ft. | Sq. M. | Sq. Ft. | Sq. M. | Sq. Ft. |
| 01  | 1401,1501<br>1404,1504<br>1405,1505<br>1408,1508 | 3 BHK- C | 74.00  | 796.53  | 0.00    | 0.00      | 6.58   | 70.83   | 2.52   | 27.13   | 83.1   | 894     |
| 02  | 1402,1502<br>1403,1503<br>1406,1506<br>1407,1507 | 2 BHK- C | 58.66  | 631.42  | 0.00    | 0.00      | 6.14   | 66.09   | 2.52   | 27.13   | 67.32  | 725     |