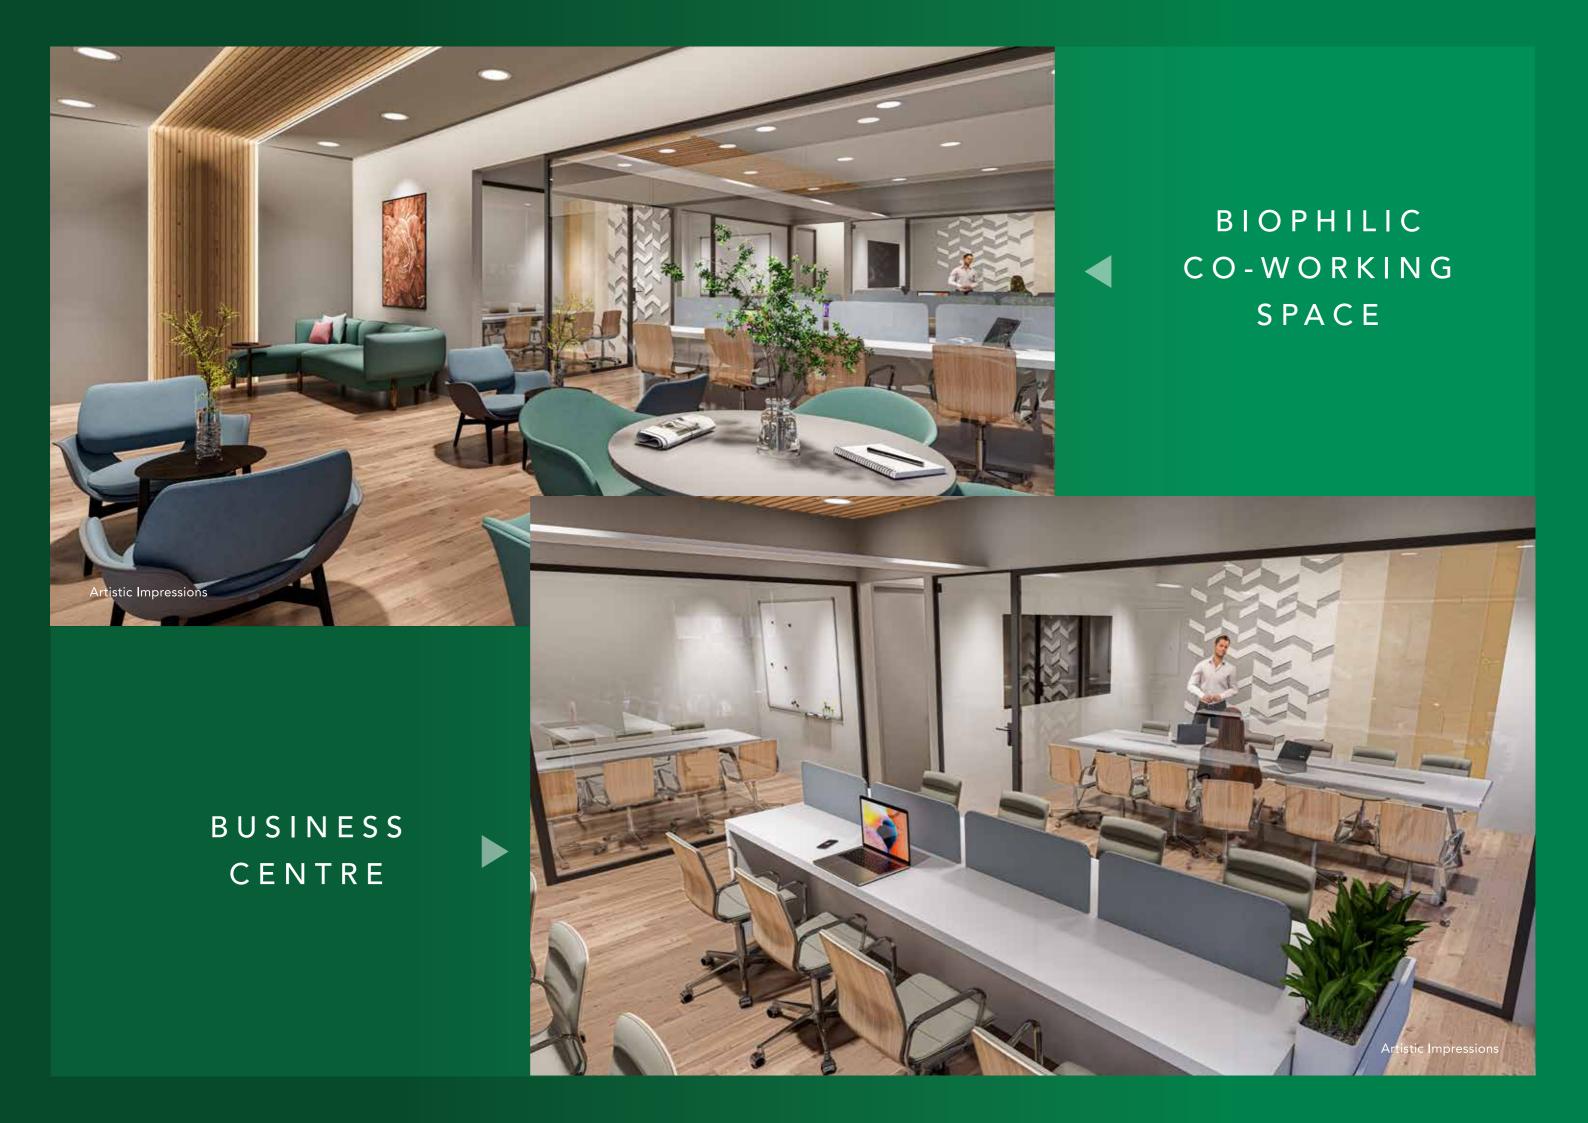

#### **CENTRAL OPEN SPACE**

- Jogging Track / Elevated Nature Walk
- Park for Children
- Entrance Plaza with Water Feature
- Yoga & Meditation Pavilion
- Senior Citizens' Area
- Botanical Garden
- Sustainable Landscaping
- Water Feature (Fountain & Pond)
- Amphitheatre
- Pet-friendly Garden
- Storytelling Booth
- Lounge
- Biophilic Co-working Space
- Lawn
- Tree Seating Paar
- Flower Bed
- Nature Trail on the Ground

#### **ZONE - 1 CLUBHOUSE**

- 2 Squash Courts
- Mini Theatre
- Badminton Court / Multipurpose Hall
- Locker Room For Men & Women (Separate)
- Sauna For Men & Women (Separate)
- Steam For Men & Women (Separate)
- Jacuzzi For Men & Women (Separate)
- Massage Room For Men
- Toilet & Changing Room For Men & Women (Separate)
- Salon with Manicure & Pedicure For Women
- Business Centre