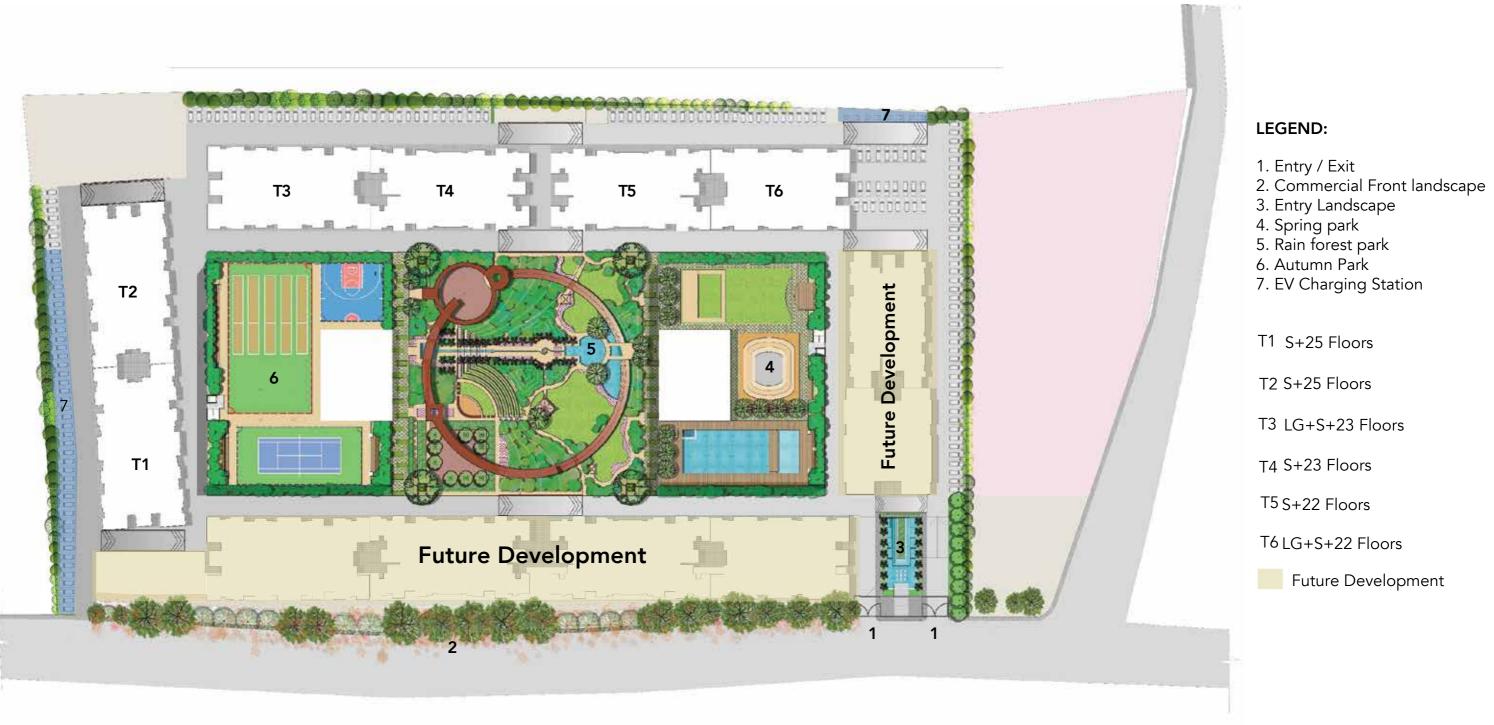

# **MASTER LAYOUT**

# **LEGEND:**

- 1. Multi-marking Court with Seating
- 2. Box Cricket with Seating
- 3. Half Basketball Court
- 4. Clubhouse 2
- 5. Jogging Track/Elevated Nature Walk
- 6. Park for Children
- 7. Entry Plaza with Water Feature
- 8. Yoga & Meditation Pavilion
- 9. Senior Citizens' Area
- 10. Botanical Gardens
- 11. Sustainable Landscaping
- 12. Water Feature (Fountain Pond)
- 13. Amphitheatre
- 14. Pet-friendly Garden
- 15. Storytelling Booth
- 16. Lounge
- 17. Biophilic Co-working Space
- 18. Lawn
- 19. Tree Seating Paar
- 20. Flower Bed
- 21. Nature Trail on The Ground
- 22. Swimming Pool
- 23. Kids' Pool
- 24. Bar Deck
- 25. Skating Rink with Seating
- 26. Party Lawn
- 27. Shrub Bed
- 28. Clubhouse 1