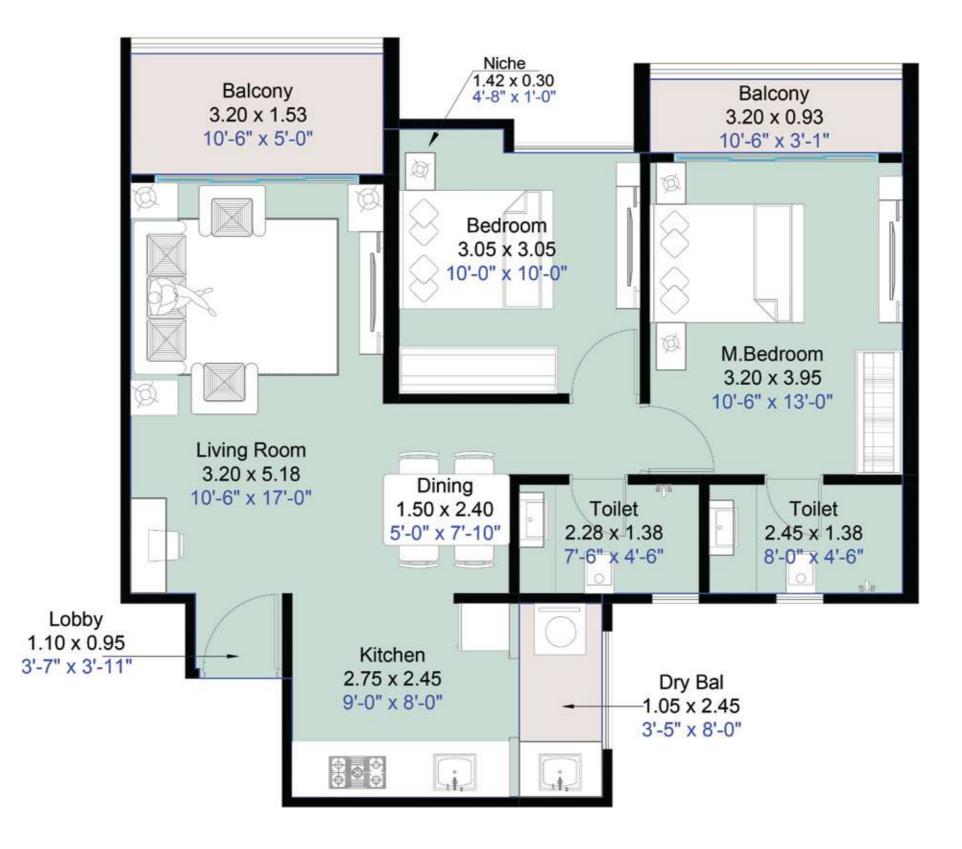

| Туре     | Carpet | Area    | Enclose | ed Balcony | Bald   | cony    | Balcon | y Dry   | Total  | Area    |
|----------|--------|---------|---------|------------|--------|---------|--------|---------|--------|---------|
| ~~~      | Sq. M. | Sq. Ft. | Sq. M.  | Sq. Ft.    | Sq. M. | Sq. Ft. | Sq. M. | Sq. Ft. | Sq. M. | Sq. Ft. |
| 2 BHK- B | 59.72  | 642.83  | 3.75    | 40.37      | 7.87   | 84.71   | 2.57   | 27.66   | 73.91  | 796     |