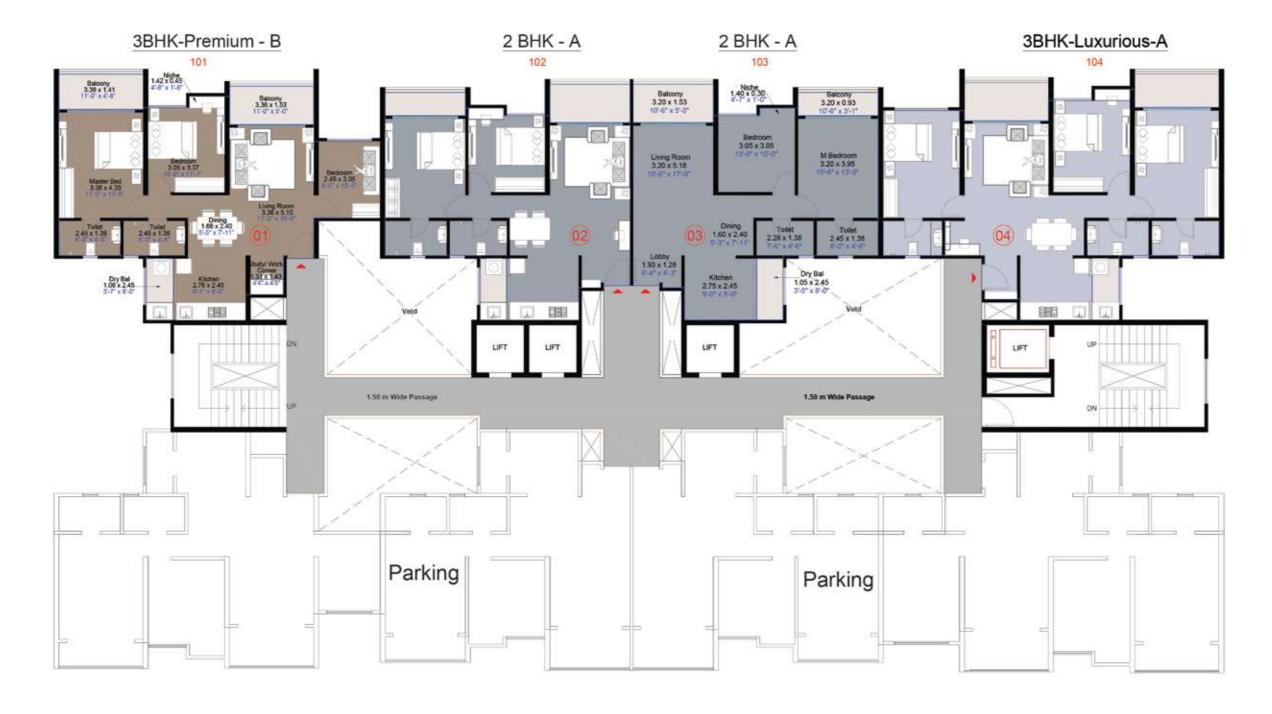

# TOWER 1

| No. | Flat No.   | Туре              | Carpet Area |         | Enclosed Balcony |         | Balcony |         | Balcony Dry |         | Total Area |         |
|-----|------------|-------------------|-------------|---------|------------------|---------|---------|---------|-------------|---------|------------|---------|
|     |            |                   | Sq. M.      | Sq. Ft. | Sq. M.           | Sq. Ft. | Sq. M.  | Sq. Ft. | Sq. M.      | Sq. Ft. | Sq. M.     | Sq. Ft. |
| 01  | 101        | 3 BHK Luxurious-A | 88.79       | 955.74  | 0.00             | 0.00    | 9.52    | 102.47  | 2.64        | 28.42   | 100.95     | 1087    |
| 02  | 102<br>103 | 2 BHK- A          | 59.96       | 654.41  | 4.22             | 45.42   | 7.87    | 84.71   | 2.57        | 27.66   | 74.62      | 803     |
| 03  | 104        | 3 BHK Premium-B   | 76.34       | 821.72  | 0.00             | 0.00    | 9.78    | 105.27  | 2.64        | 28.42   | 88.76      | 955     |