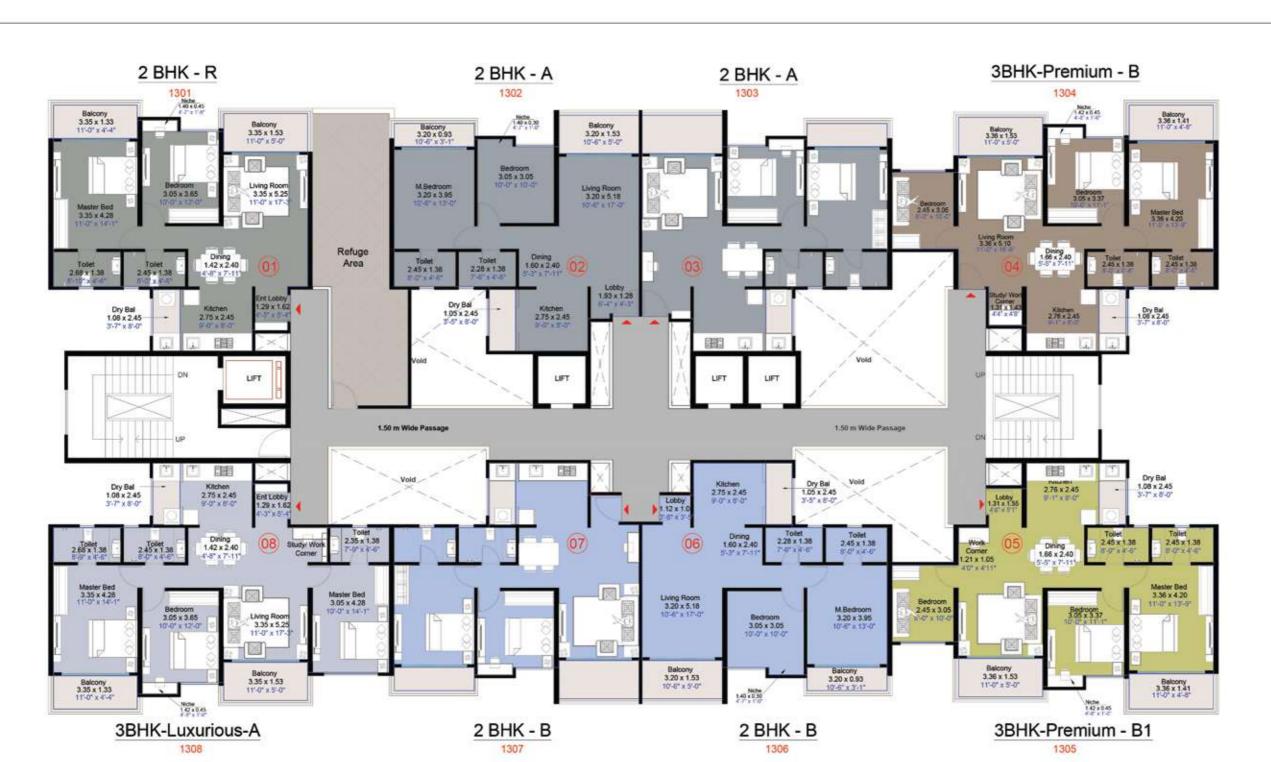

12TH FLOOR PLAN

| No. | Flat No.   | Туре              | Carpe  | et Area | Enclos | ed Balcony | Bale   | cony    | Balco  | ny Dry  | Total  | l Area  |
|-----|------------|-------------------|--------|---------|--------|------------|--------|---------|--------|---------|--------|---------|
|     |            |                   | Sq. M. | Sq. Ft. | Sq. M. | Sq. Ft.    | Sq. M. | Sq. Ft. | Sq. M. | Sq. Ft. | Sq. M. | Sq. Ft. |
| 01  | 1301       | 2 BHK- R          | 69.99  | 753.37  | 0.00   | 0.00       | 9.52   | 102.47  | 2.64   | 28.42   | 82.15  | 884     |
| 02  | 1302, 1303 | 2 BHK- A          | 59.96  | 654.41  | 4.22   | 45.42      | 7.87   | 84.71   | 2.57   | 27.66   | 74.62  | 803     |
| 03  | 1304       | 3 BHK Premium-B   | 76.34  | 821.72  | 0.00   | 0.00       | 9.78   | 105.27  | 2.64   | 28.42   | 88.76  | 955     |
| 04  | 1305       | 3 BHK Premium-B1  | 76.34  | 821.72  | 0.00   | 0.00       | 9.78   | 105.27  | 2.64   | 28.42   | 88.76  | 955     |
| 05  | 1306,1307  | 2 BHK- B          | 59.72  | 642.83  | 3.75   | 40.37      | 7.87   | 84.71   | 2.57   | 27.66   | 73.91  | 796     |
| 06  | 1308       | 3 BHK Luxurious-A | 88.79  | 955.74  | 0.00   | 0.00       | 9.52   | 102.47  | 2.64   | 28.42   | 100.95 | 1,087   |

13TH FLOOR PLAN

N

大学のひまれ

Key Plan

| No. | Flat No.                       | Туре              | Carpe  | et Area | Enclos | ed Balcony | Balo   | cony    | Balco  | ny Dry  | Total  | Area    |
|-----|--------------------------------|-------------------|--------|---------|--------|------------|--------|---------|--------|---------|--------|---------|
|     |                                | 2000              | Sq. M. | Sq. Ft. | Sq. M. | Sq. Ft.    | Sq. M. | Sq. Ft. | Sq. M. | Sq. Ft. | Sq. M. | Sq. Ft. |
| 01  | 801,1801,2301                  | 2 BHK- R          | 69.99  | 753.37  | 0.00   | 0.00       | 9.52   | 102.47  | 2.64   | 28.42   | 82.15  | 884     |
| 02  | 802,1802,2302<br>803,1803,2303 | 2 BHK- A          | 59.96  | 654.41  | 4.22   | 45.42      | 7.87   | 84.71   | 2.57   | 27.66   | 74.62  | 803     |
| 03  | 804,1804,2304                  | 3 BHK Premium-B   | 76.34  | 821.72  | 0.00   | 0.00       | 9.78   | 105.27  | 2.64   | 28.42   | 88.76  | 955     |
| 04  | 805,1805,2305                  | 3 BHK Premium-B1  | 76.34  | 821.72  | 0.00   | 0.00       | 9.78   | 105.27  | 2.64   | 28.42   | 88.76  | 955     |
| 05  | 806,1806,2306<br>807,1807,2307 | 2 BHK- B          | 59.72  | 642.83  | 3.75   | 40.37      | 7.87   | 84.71   | 2.57   | 27.66   | 73.91  | 796     |
| 06  | 808,1808,2308                  | 3 BHK Luxurious-A | 88.79  | 955.74  | 0.00   | 0.00       | 9.52   | 102.47  | 2.64   | 28.42   | 100.95 | 1,087   |