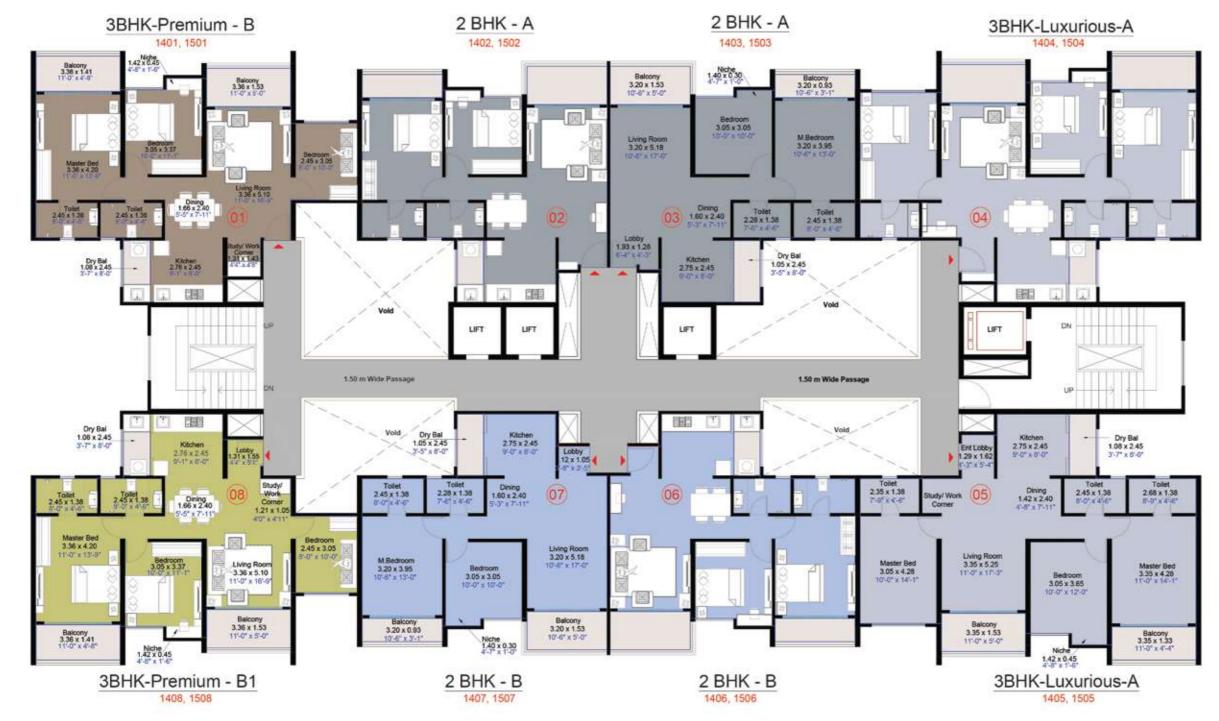

FIRST FLOOR PLAN

| No. | Flat No.               | Туре              | Carpe  | et Area | Enclosed | d Balcony | Bal    | cony    | Balco  | ny Dry  | Total  | Area   |
|-----|------------------------|-------------------|--------|---------|----------|-----------|--------|---------|--------|---------|--------|--------|
|     |                        | 1 200             | Sq. M. | Sq. Ft. | Sq. M.   | Sq. Ft.   | Sq. M. | Sq. Ft. | Sq. M. | Sq. Ft. | Sq. M. | Sq. Ft |
| 01  | 1401,1501              | 3 BHK Premium-B   | 76.34  | 821.72  | 0.00     | 0.00      | 9.78   | 105.27  | 2.64   | 28.42   | 88.76  | 955    |
| 02  | 1402,1502<br>1403,1503 | 2 BHK- A          | 59.96  | 645.41  | 4.22     | 45.42     | 7.87   | 84.71   | 2.57   | 27.66   | 74.62  | 803    |
| 03  | 1404,1504<br>1405,1505 | 3 BHK Luxurious-A | 88.79  | 955.74  | 0.00     | 0.00      | 9.52   | 102.47  | 2.64   | 28.42   | 100.95 | 1,087  |
| 04  | 1406,1506<br>1407,1507 | 2 BHK- B          | 59.72  | 642.83  | 3.75     | 40.37     | 7.87   | 84.71   | 2.57   | 27.66   | 73.91  | 796    |
| 05  | 1408,1508              | 3 BHK Premium-B1  | 76.34  | 821.72  | 0.00     | 0.00      | 9.78   | 105.27  | 2.64   | 28.42   | 88.76  | 955    |

3BHK-Premium - B1

2 BHK - B

2 BHK - B

3BHK-Luxurious-A

| No. | Flat No.               | Туре              | Carpe  | et Area | Enclosed | d Balcony | Ba     | cony    | Balco  | ny Dry  | Tota   | Area    |
|-----|------------------------|-------------------|--------|---------|----------|-----------|--------|---------|--------|---------|--------|---------|
|     |                        |                   | Sq. M. | Sq. Ft. | Sq. M.   | Sq. Ft.   | Sq. M. | Sq. Ft. | Sq. M. | Sq. Ft. | Sq. M. | Sq. Ft. |
| 01  | 1601,1701              | 3 BHK Premium-B   | 76.34  | 821.72  | 0.00     | 0.00      | 9.78   | 105.27  | 2.64   | 28.42   | 88.76  | 955     |
| 02  | 1602,1602<br>1603,1703 | 2 BHK- A          | 59.96  | 645.41  | 4.22     | 45.42     | 7.87   | 84.71   | 2.57   | 27.66   | 74.62  | 803     |
| 03  | 1604,1704<br>1605,1705 | 3 BHK Luxurious-A | 88.79  | 955.74  | 0.00     | 0.00      | 9.52   | 102.47  | 2.64   | 28.42   | 100.95 | 1,087   |
| 04  | 1606,1706<br>1607,1707 | 2 BHK- B          | 59.72  | 642.83  | 3.75     | 40.37     | 7.87   | 84.71   | 2.57   | 27.66   | 73.91  | 796     |
| 05  | 1608,1708              | 3 BHK Premium-B1  | 76.34  | 821.72  | 0.00     | 0.00      | 9.78   | 105.27  | 2.64   | 28.42   | 88.76  | 955     |