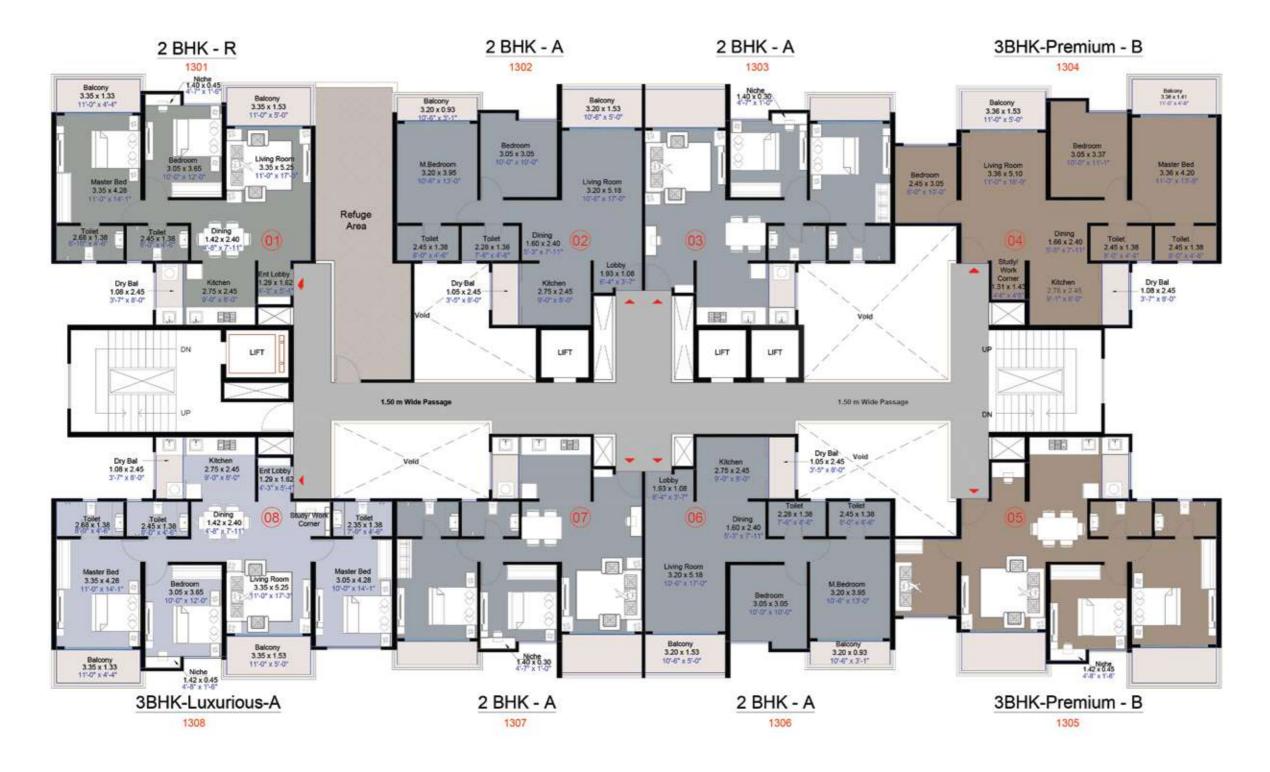

12TH FLOOR PLAN

| No. | Flat No.   | Туре              | Carpe  | et Area | Enclos | ed Balcony | Bale   | cony    | Balco  | ny Dry  | Total  | l Area  |
|-----|------------|-------------------|--------|---------|--------|------------|--------|---------|--------|---------|--------|---------|
|     |            |                   | Sq. M. | Sq. Ft. | Sq. M. | Sq. Ft.    | Sq. M. | Sq. Ft. | Sq. M. | Sq. Ft. | Sq. M. | Sq. Ft. |
| 01  | 1301       | 2 BHK- R          | 69.99  | 753.37  | 0.00   | 0.00       | 9.52   | 102.47  | 2.64   | 28.42   | 82.15  | 884     |
| 02  | 1302, 1303 | 2 BHK- A          | 59.96  | 654.41  | 4.22   | 45.42      | 7.87   | 84.71   | 2.57   | 27.66   | 74.62  | 803     |
| 03  | 1304       | 3 BHK Premium-B   | 76.34  | 821.72  | 0.00   | 0.00       | 9.78   | 105.27  | 2.64   | 28.42   | 88.76  | 955     |
| 04  | 1305       | 3 BHK Premium-B1  | 76.34  | 821.72  | 0.00   | 0.00       | 9.78   | 105.27  | 2.64   | 28.42   | 88.76  | 955     |
| 05  | 1306,1307  | 2 BHK- B          | 59.72  | 642.83  | 3.75   | 40.37      | 7.87   | 84.71   | 2.57   | 27.66   | 73.91  | 796     |
| 06  | 1308       | 3 BHK Luxurious-A | 88.79  | 955.74  | 0.00   | 0.00       | 9.52   | 102.47  | 2.64   | 28.42   | 100.95 | 1,087   |