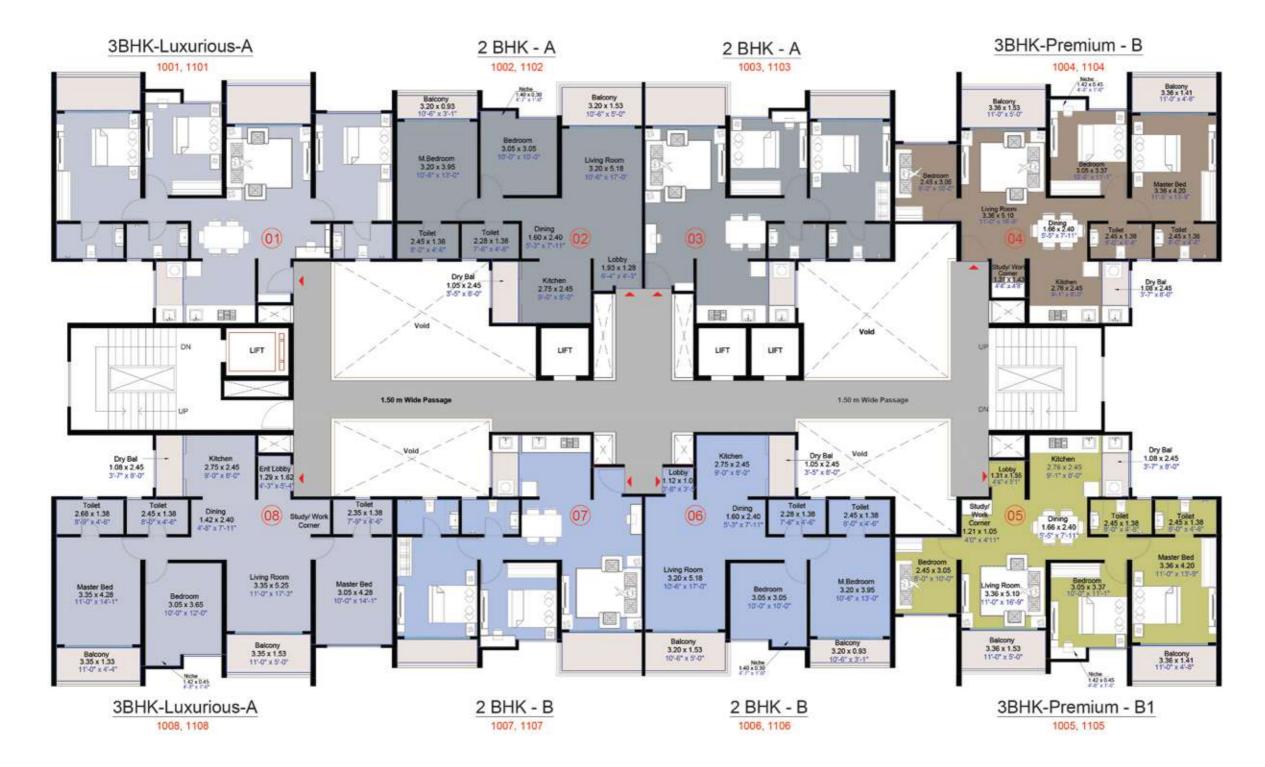

#### TOWER 1

| No. | Flat No.                 | Туре              | Carpet Area |         | Enclosed Balcony |         | Balcony |         | Balcony Dry |         | Total Area |        |
|-----|--------------------------|-------------------|-------------|---------|------------------|---------|---------|---------|-------------|---------|------------|--------|
|     |                          |                   | Sq. M.      | Sq. Ft. | Sq. M.           | Sq. Ft. | Sq. M.  | Sq. Ft. | Sq. M.      | Sq. Ft. | Sq. M.     | Sq. Ft |
| 01  | 1001, 1101<br>1008, 1108 | 3 BHK Luxurious-A | 88.79       | 955.74  | 0.00             | 0.00    | 9.52    | 102.47  | 2.64        | 28.42   | 100.95     | 1,087  |
| 02  | 1002, 1102<br>1003, 1103 | 2 BHK- A          | 59.96       | 654.41  | 4.22             | 45.42   | 7.87    | 84.71   | 2.57        | 27.66   | 74.62      | 803    |
| 03  | 1004, 1104               | 3 BHK Premium-B   | 76.34       | 821.72  | 0.00             | 0.00    | 9.78    | 105.27  | 2.64        | 28.42   | 88.76      | 955    |
| 04  | 1005, 1105               | 3 BHK Premium-B1  | 76.34       | 821.72  | 0.00             | 0.00    | 9.78    | 105.27  | 2.64        | 28.42   | 88.76      | 955    |
| 05  | 1006, 1106<br>1007, 1107 | 2 BHK- B          | 59.72       | 642.83  | 3.75             | 40.37   | 7.87    | 84.71   | 2.57        | 27.66   | 73,91      | 796    |