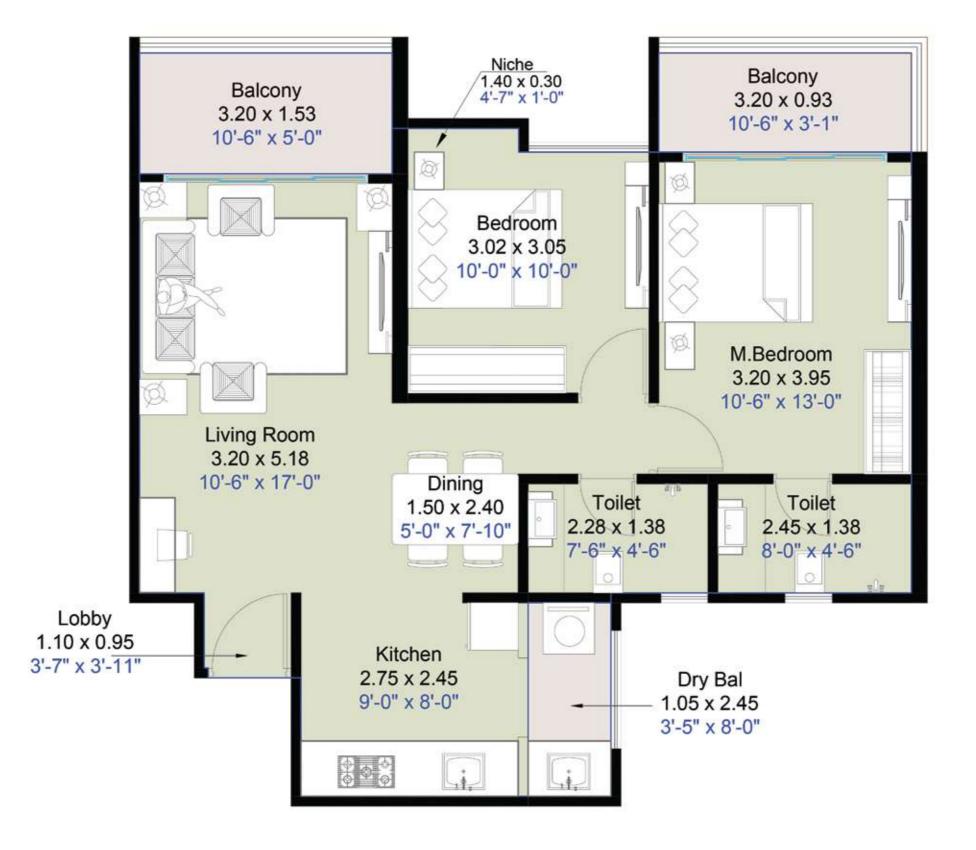

| Туре     | Carpet | Area    | Enclose | ed Balcony | Bald   | cony    | Balcon | y Dry   | Total  | Area    |
|----------|--------|---------|---------|------------|--------|---------|--------|---------|--------|---------|
| ~~~      | Sq. M. | Sq. Ft. | Sq. M.  | Sq. Ft.    | Sq. M. | Sq. Ft. | Sq. M. | Sq. Ft. | Sq. M. | Sq. Ft. |
| 2 BHK- B | 59.72  | 642.83  | 3.75    | 40.37      | 7.87   | 84.71   | 2.57   | 27.66   | 73.91  | 796     |