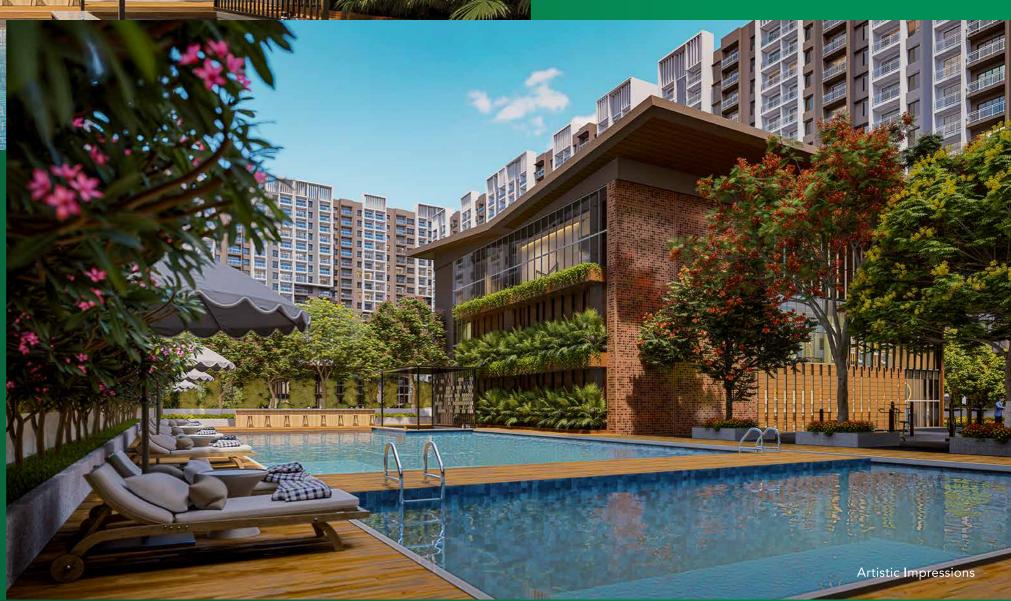

#### **ZONE - 1**

- Swimming Pool
- Kids' Pool
- Bar Deck
- Skating Rink with Seating
- Party Lawn
- Shrub Bed

BAR DECK

S W I M M I N G P O O L

Artistic Impressions

PET-FRIENDLY GARDEN

NATURE TRAIL ON GROUND

PAINTING ROOM

PARK FOR CHILDREN