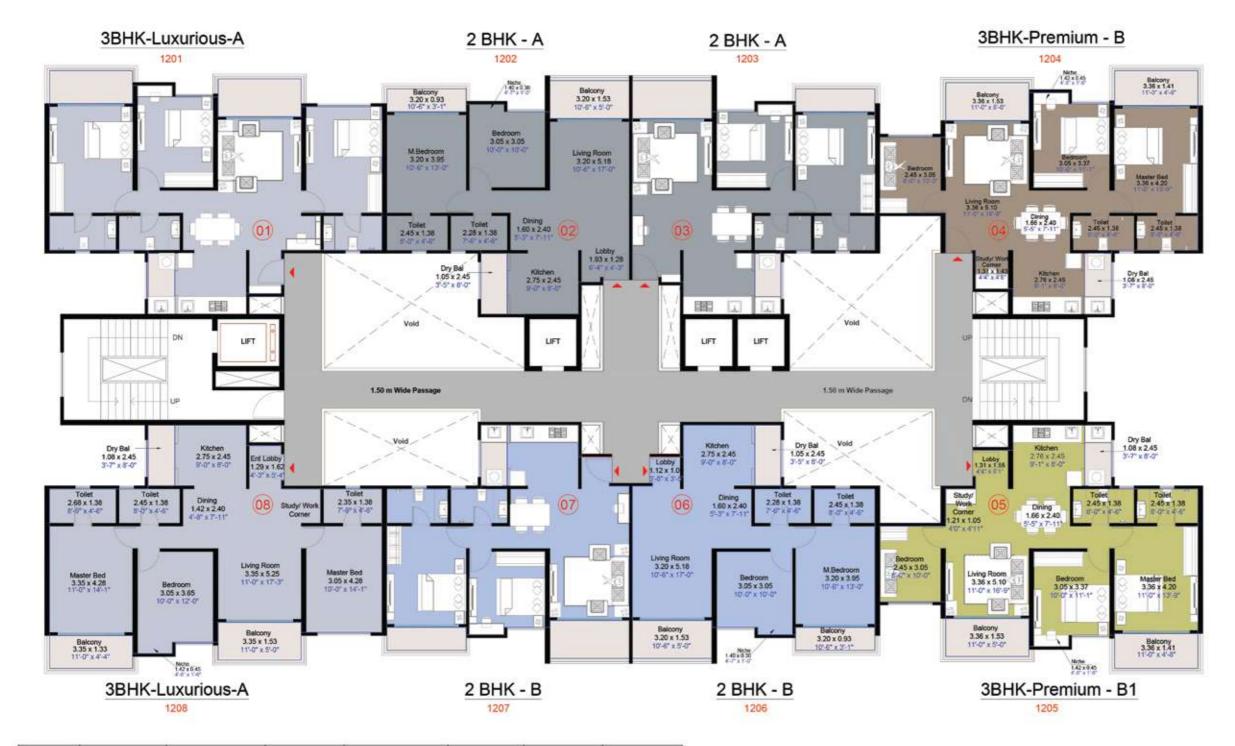

10TH & 11TH FLOOR PLAN

| No. | Flat No.   | Type              | Carpo  | et Area | Enclose | ed Balcony | Bal    | cony    | Balco  | ny Dry  | Total  | Area   |
|-----|------------|-------------------|--------|---------|---------|------------|--------|---------|--------|---------|--------|--------|
|     |            |                   | Sq. M. | Sq. Ft. | Sq. M.  | Sq. Ft.    | Sq. M. | Sq. Ft. | Sq. M. | Sq. Ft. | Sq. M. | Sq. Ft |
| 01  | 1201, 1208 | 3 BHK Luxurious-A | 88.79  | 955.74  | 0.00    | 0.00       | 9.52   | 102.47  | 2.64   | 28.42   | 100.95 | 1,087  |
| 02  | 1202, 1203 | 2 BHK- A          | 59.96  | 654.41  | 4.22    | 45.42      | 7.87   | 84.71   | 2.57   | 27.66   | 74.62  | 803    |
| 03  | 1204       | 3 BHK Premium-B   | 76.34  | 821.72  | 0.00    | 0.00       | 9.78   | 105.27  | 2.64   | 28.42   | 88.76  | 955    |
| 04  | 1205       | 3 BHK Premium-B1  | 76.34  | 821.72  | 0.00    | 0.00       | 9.78   | 105.27  | 2.64   | 28.42   | 88.76  | 955    |
| 05  | 1206, 1207 | 2 BHK- B          | 59.72  | 642.83  | 3.75    | 40.37      | 7.87   | 84.71   | 2.57   | 27.66   | 73.91  | 796    |

12TH FLOOR PLAN

| No. | Flat No.   | Туре              | Carpe  | et Area | Enclos | ed Balcony | Bale   | cony    | Balco  | ny Dry  | Total  | l Area  |
|-----|------------|-------------------|--------|---------|--------|------------|--------|---------|--------|---------|--------|---------|
|     |            |                   | Sq. M. | Sq. Ft. | Sq. M. | Sq. Ft.    | Sq. M. | Sq. Ft. | Sq. M. | Sq. Ft. | Sq. M. | Sq. Ft. |
| 01  | 1301       | 2 BHK- R          | 69.99  | 753.37  | 0.00   | 0.00       | 9.52   | 102.47  | 2.64   | 28.42   | 82.15  | 884     |
| 02  | 1302, 1303 | 2 BHK- A          | 59.96  | 654.41  | 4.22   | 45.42      | 7.87   | 84.71   | 2.57   | 27.66   | 74.62  | 803     |
| 03  | 1304       | 3 BHK Premium-B   | 76.34  | 821.72  | 0.00   | 0.00       | 9.78   | 105.27  | 2.64   | 28.42   | 88.76  | 955     |
| 04  | 1305       | 3 BHK Premium-B1  | 76.34  | 821.72  | 0.00   | 0.00       | 9.78   | 105.27  | 2.64   | 28.42   | 88.76  | 955     |
| 05  | 1306,1307  | 2 BHK- B          | 59.72  | 642.83  | 3.75   | 40.37      | 7.87   | 84.71   | 2.57   | 27.66   | 73.91  | 796     |
| 06  | 1308       | 3 BHK Luxurious-A | 88.79  | 955.74  | 0.00   | 0.00       | 9.52   | 102.47  | 2.64   | 28.42   | 100.95 | 1,087   |