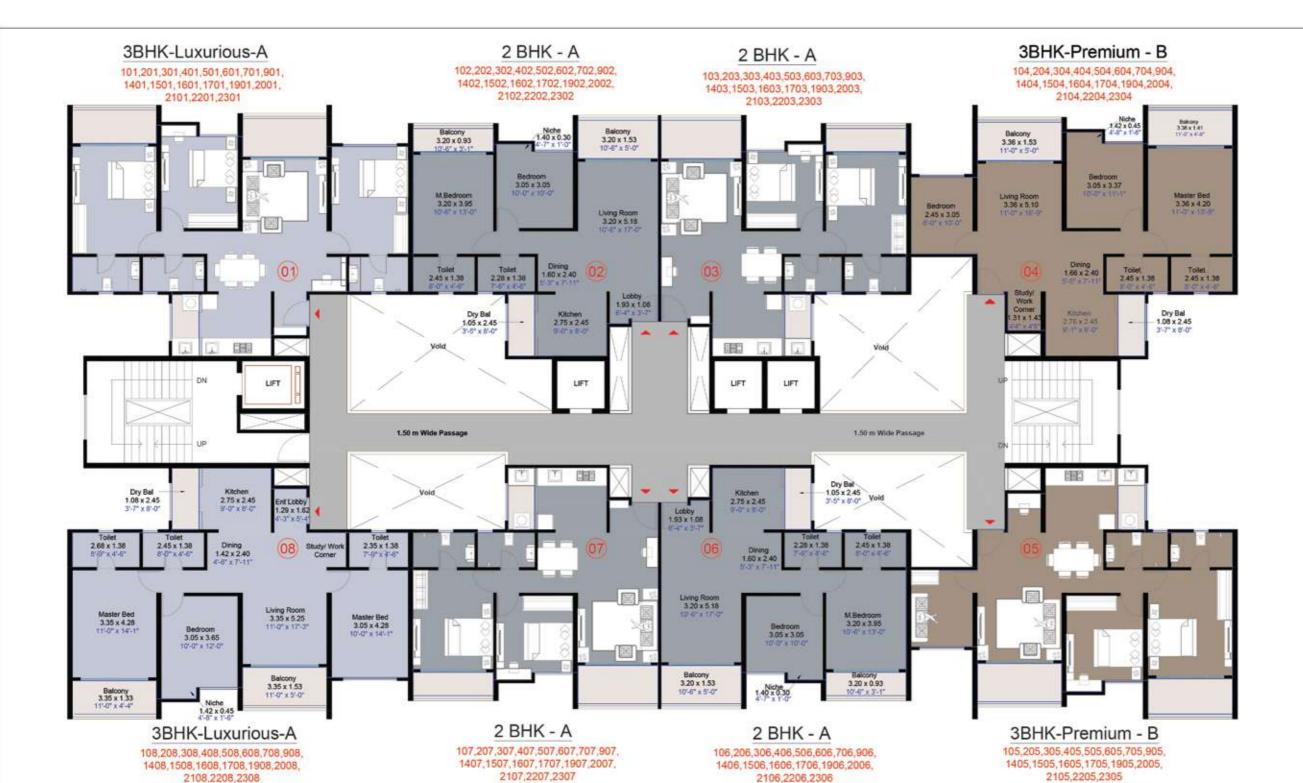

Flat No. Carpet Area No. Type Enclosed Balcony Balcony Balcony Dry Total Area Sq. M. Sq. Ft. 01 101,201,301,401,501,601,701,901,1401,1501,1601,1701,1901,2001,2101,2201,2301 3 BHK Luxurious-A 88.79 955.74 0.00 0.00 9.52 102.47 2.64 28.42 100.95 1,087 108,208,308,408,508,608,708,908,1408,1508,1608,1708,1908,2008,2108,2208,2308 102,202,302,402,502,602,702,902,1402,1502,1602,1702,1902,2002,2102,2202,2302 103,203,303,403,503,603,703,903,1403,1503,1603,1703,1903,2003,2103,2203,2303 02 2 BHK- A 59.96 645.41 4.22 45.42 7.87 84.71 2.57 27.66 74.62 803 106,206,306,406,506,606,706,906,1406,1506,1606,1706,1906,2006,2106,2206,2306 107,207,307,407,507,607,707,907,1407,1507,1607,1707,1907,2007,2107,2207,2307 104,204,304,404,504,604,704,904,1404,1504,1604,1704,1904,2004,2104,2204,2304 3 BHK Premium-B 76.34 03 821.72 0.00 0.00 9.78 105.27 2.64 28.42 88.76 955 105,205,305,405,505,605,705,905,1405,1505,1605,1705,1905,2005,2105,2205,2305