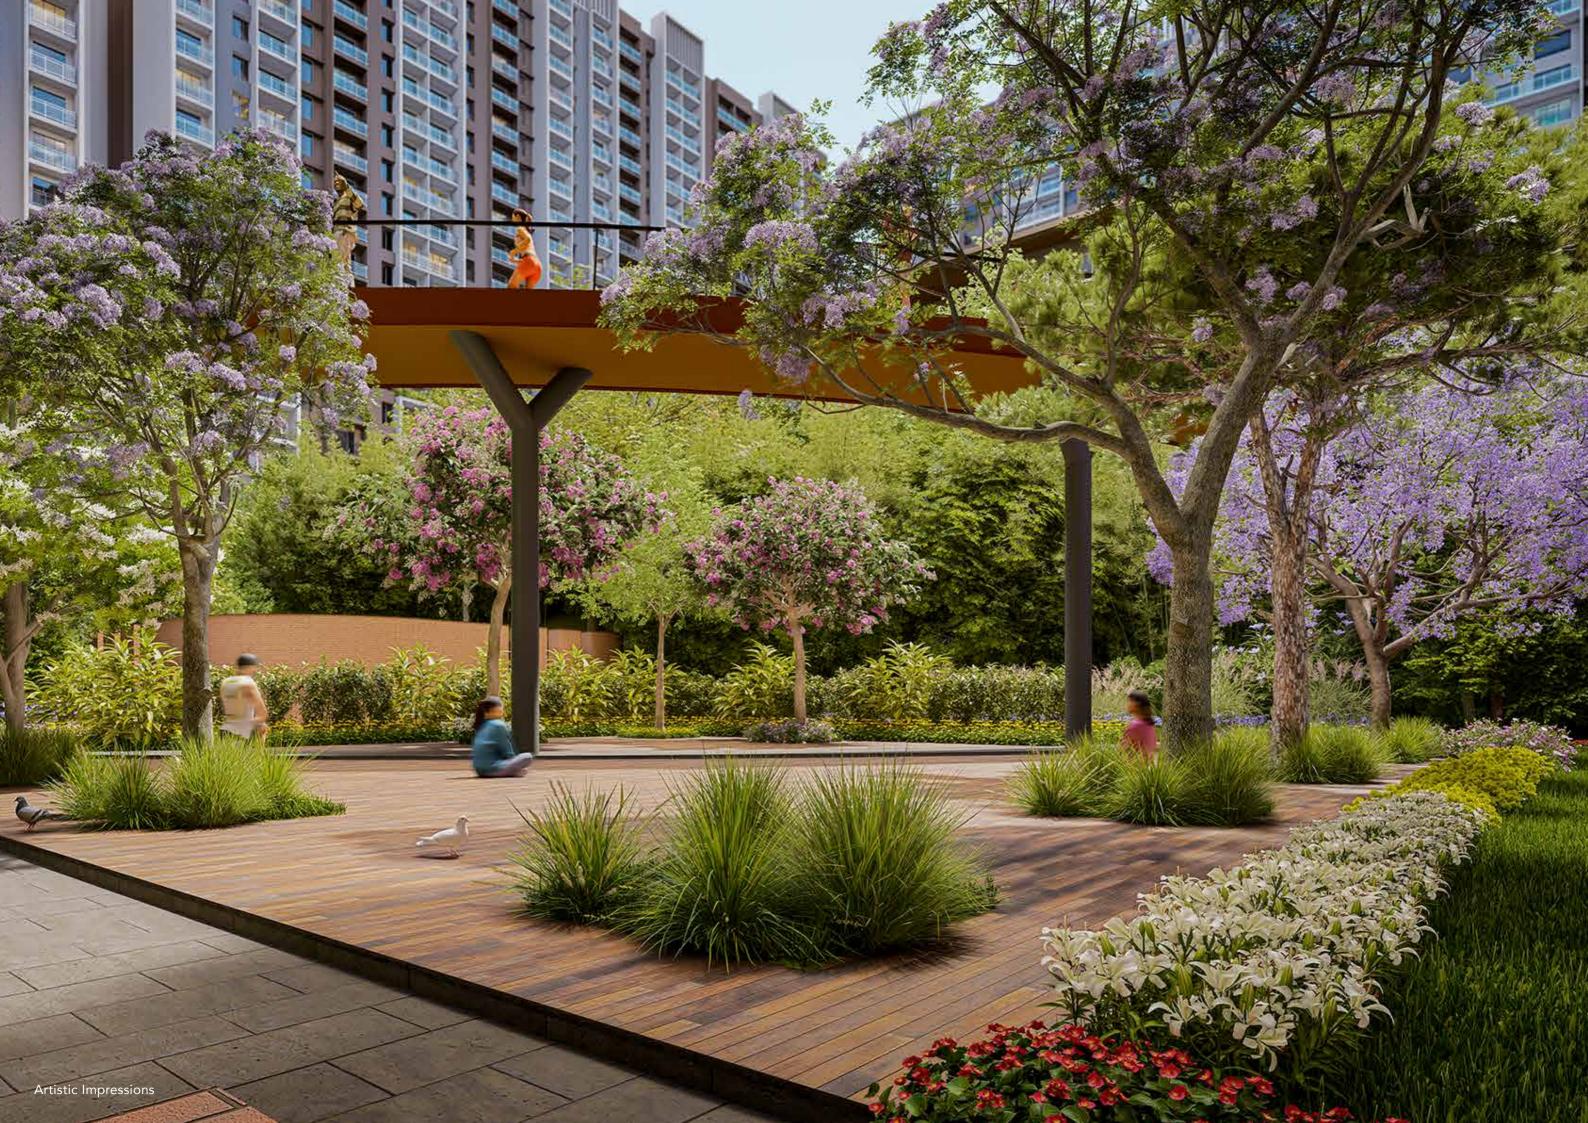

# EXPLORE THE GREENSCAPE OF HAPPINESS WITH THE 2-ACRE CENTRAL PARK

- Kohinoor Central Park transcends the idea of bricks and mortar with its thoughtfully conceived homes
- It features sprawling 2-acre central park, a smartly-curated recreation zone
- Witness the unbelievable wonders of nature like soothing bird chirping, panoramic green views, and more
- Revel in amenities like an Elevated Nature Walk, a Nature Trail on the Ground, Botanical & Pet-friendly Garden
- It is a haven that gives you and your family a never-before experience of befriending nature

#### **CENTRAL OPEN SPACE**

- Jogging Track / Elevated Nature Walk
- Park for Children
- Entrance Plaza with Water Feature
- Yoga & Meditation Pavilion
- Senior Citizens' Area
- Botanical Garden
- Sustainable Landscaping
- Water Feature (Fountain & Pond)
- Amphitheatre
- Pet-friendly Garden
- Storytelling Booth
- Lounge
- Biophilic Co-working Space
- Lawn
- Tree Seating Paar
- Flower Bed
- Nature Trail on the Ground