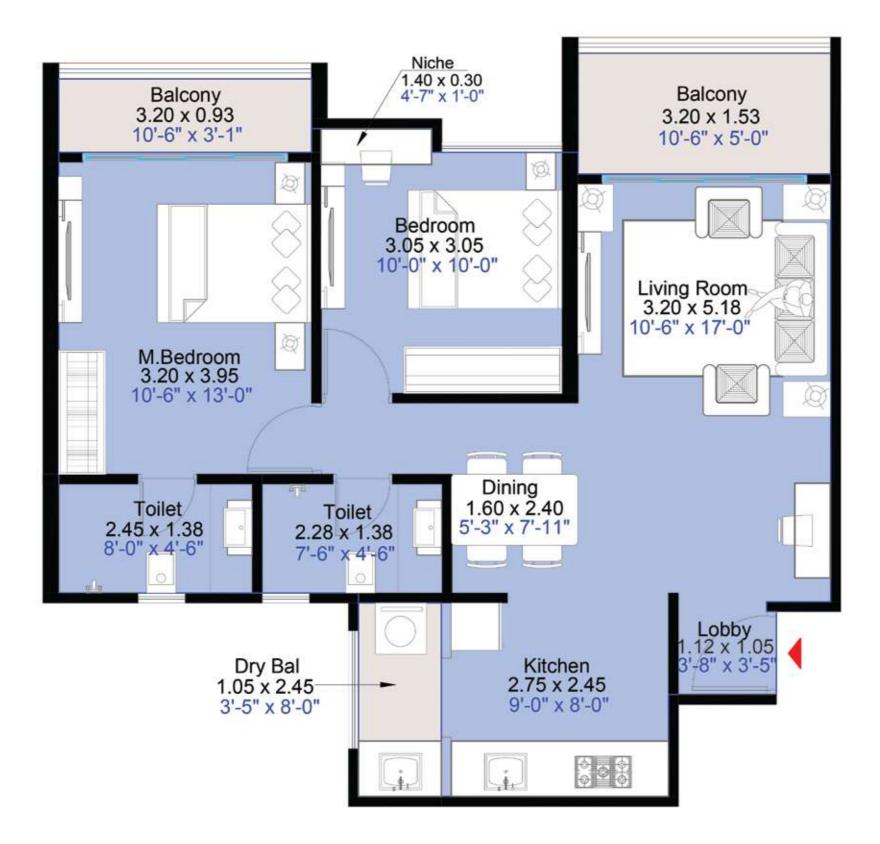

| Туре             | Carpet Area |         | Enclosed Balcony |         | Balcony |         | Balcony Dry |         | Total Area |         |
|------------------|-------------|---------|------------------|---------|---------|---------|-------------|---------|------------|---------|
|                  | Sq. M.      | Sq. Ft. | Sq. M.           | Sq. Ft. | Sq. M.  | Sq. Ft. | Sq. M.      | Sq. Ft. | Sq. M.     | Sq. Ft. |
| 3BHK-Luxurious-A | 88.79       | 955.74  | 0.00             | 0.00    | 9.52    | 102.47  | 2.64        | 28.42   | 100.95     | 1,087   |