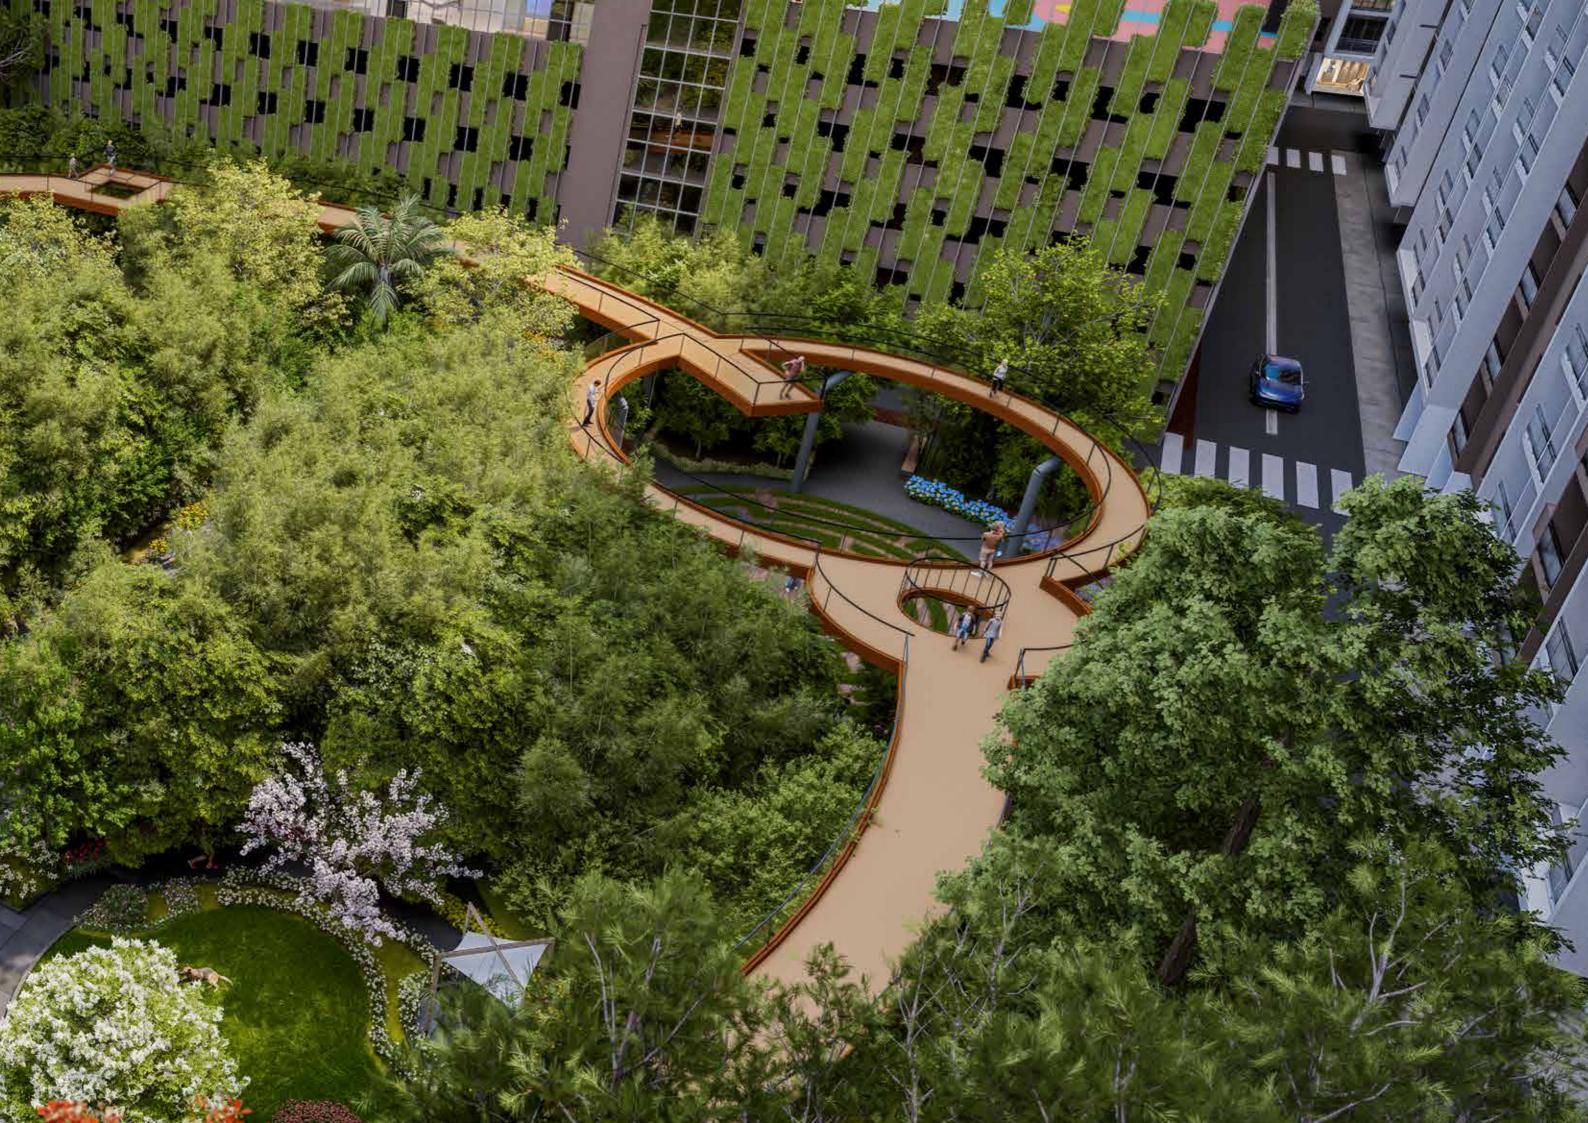

# EXPLORE THE GREENSCAPE OF HAPPINESS WITH THE 2-ACRE CENTRAL PARK

- Kohinoor Central Park transcends the idea of bricks and mortar with its thoughtfully conceived homes
- It features sprawling 2-acre central park, a smartly-curated recreation zone
- Witness the unbelievable wonders of nature like soothing bird chirping, panoramic green views, and more
- Revel in amenities like an Elevated Nature Walk, a Nature Trail on the Ground, Botanical & Pet-friendly Garden
- It is a haven that gives you and your family a never-before experience of befriending nature

#### **CENTRAL OPEN SPACE**

- Jogging Track / Elevated Nature Walk
- Park for Children
- Entrance Plaza with Water Feature
- Yoga & Meditation Pavilion
- Senior Citizens' Area
- Botanical Garden
- Sustainable Landscaping
- Water Feature (Fountain & Pond)
- Amphitheatre
- Pet-friendly Garden
- Storytelling Booth
- Lounge
- Biophilic Co-working Space
- Lawn
- Tree Seating Paar
- Flower Bed
- Nature Trail on the Ground