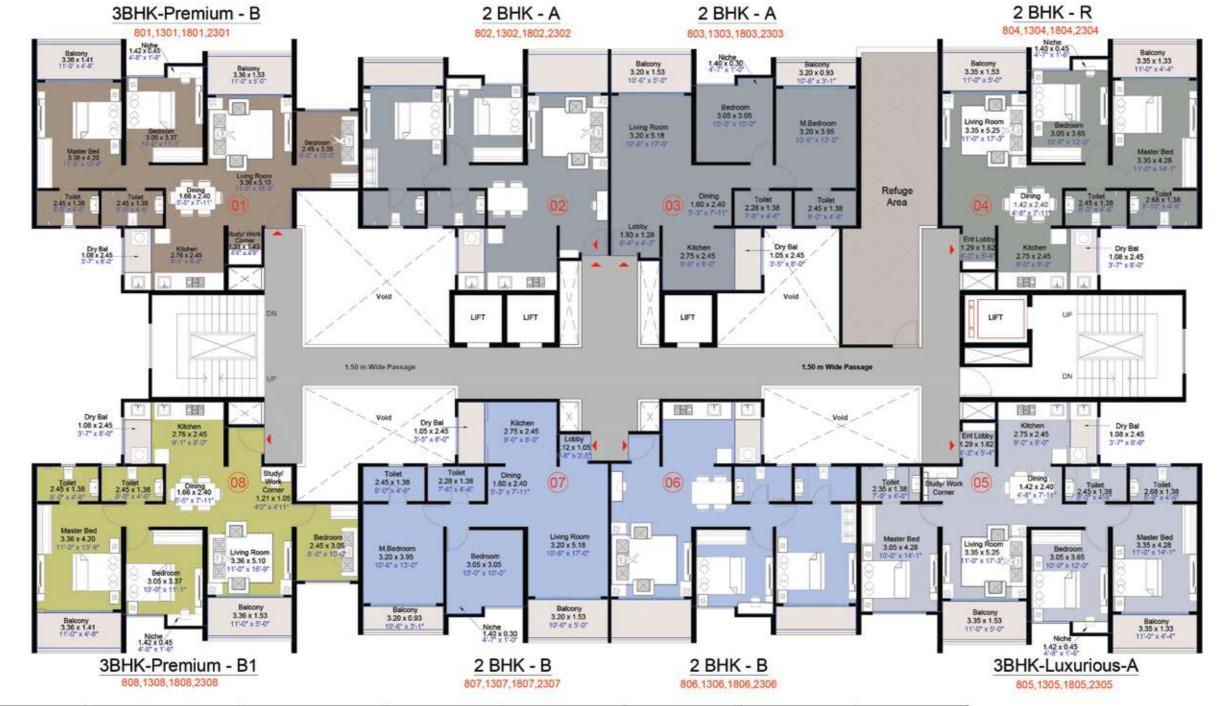

13TH FLOOR PLAN

N

大学のひまれ

Key Plan

| No. | Flat No.                       | Туре              | Carpe  | et Area | Enclos | ed Balcony | Balo   | cony    | Balco  | ny Dry  | Total  | Area    |
|-----|--------------------------------|-------------------|--------|---------|--------|------------|--------|---------|--------|---------|--------|---------|
|     |                                | 2000              | Sq. M. | Sq. Ft. | Sq. M. | Sq. Ft.    | Sq. M. | Sq. Ft. | Sq. M. | Sq. Ft. | Sq. M. | Sq. Ft. |
| 01  | 801,1801,2301                  | 2 BHK- R          | 69.99  | 753.37  | 0.00   | 0.00       | 9.52   | 102.47  | 2.64   | 28.42   | 82.15  | 884     |
| 02  | 802,1802,2302<br>803,1803,2303 | 2 BHK- A          | 59.96  | 654.41  | 4.22   | 45.42      | 7.87   | 84.71   | 2.57   | 27.66   | 74.62  | 803     |
| 03  | 804,1804,2304                  | 3 BHK Premium-B   | 76.34  | 821.72  | 0.00   | 0.00       | 9.78   | 105.27  | 2.64   | 28.42   | 88.76  | 955     |
| 04  | 805,1805,2305                  | 3 BHK Premium-B1  | 76.34  | 821.72  | 0.00   | 0.00       | 9.78   | 105.27  | 2.64   | 28.42   | 88.76  | 955     |
| 05  | 806,1806,2306<br>807,1807,2307 | 2 BHK- B          | 59.72  | 642.83  | 3.75   | 40.37      | 7.87   | 84.71   | 2.57   | 27.66   | 73.91  | 796     |
| 06  | 808,1808,2308                  | 3 BHK Luxurious-A | 88.79  | 955.74  | 0.00   | 0.00       | 9.52   | 102.47  | 2.64   | 28.42   | 100.95 | 1,087   |

| No. | Flat No.                                 | Туре              | Carpo  | et Area | Enclosed | Balcony | Bal    | cony    | Balco  | ny Dry  | Tota   | Area    |
|-----|------------------------------------------|-------------------|--------|---------|----------|---------|--------|---------|--------|---------|--------|---------|
|     |                                          |                   | Sq. M. | Sq. Ft. | Sq. M.   | Sq. Ft. | Sq. M. | Sq. Ft. | Sq. M. | Sq. Ft. | Sq. M. | Sq. Ft. |
| 01  | 801,1301,1801,2301                       | 3 BHK Premium-B   | 76.34  | 821.72  | 0.00     | 0.00    | 9.78   | 105.27  | 2.64   | 28.42   | 88.76  | 955     |
| 02  | 802,1302,1802,2302<br>803,1303,1803,2303 | 2 BHK- A          | 59.96  | 645.41  | 4.22     | 45.42   | 7.87   | 84.71   | 2.57   | 27.66   | 74.62  | 803     |
| 03  | 804,1304,1804,2304                       | 2 BHK- R          | 69.99  | 753.37  | 0.00     | 0.00    | 9.52   | 102.47  | 2.64   | 28.42   | 82.15  | 884     |
| 04  | 805,1305,1805,2305                       | 3 BHK Luxurious-A | 88.79  | 955.74  | 0.00     | 0.00    | 9.52   | 102.47  | 2.64   | 28.42   | 100.95 | 1,087   |
| 05  | 806,1306,1806,2306<br>807,1307,1807,2307 | 2 BHK- B          | 59.72  | 642.83  | 3.75     | 40.37   | 7.87   | 84.71   | 2.57   | 27.66   | 73.91  | 796     |
| 06  | 808,1308,1808,2308                       | 3 BHK Premium-B1  | 76.34  | 821.72  | 0.00     | 0.00    | 9.78   | 105.27  | 2.64   | 28.42   | 88.76  | 955     |