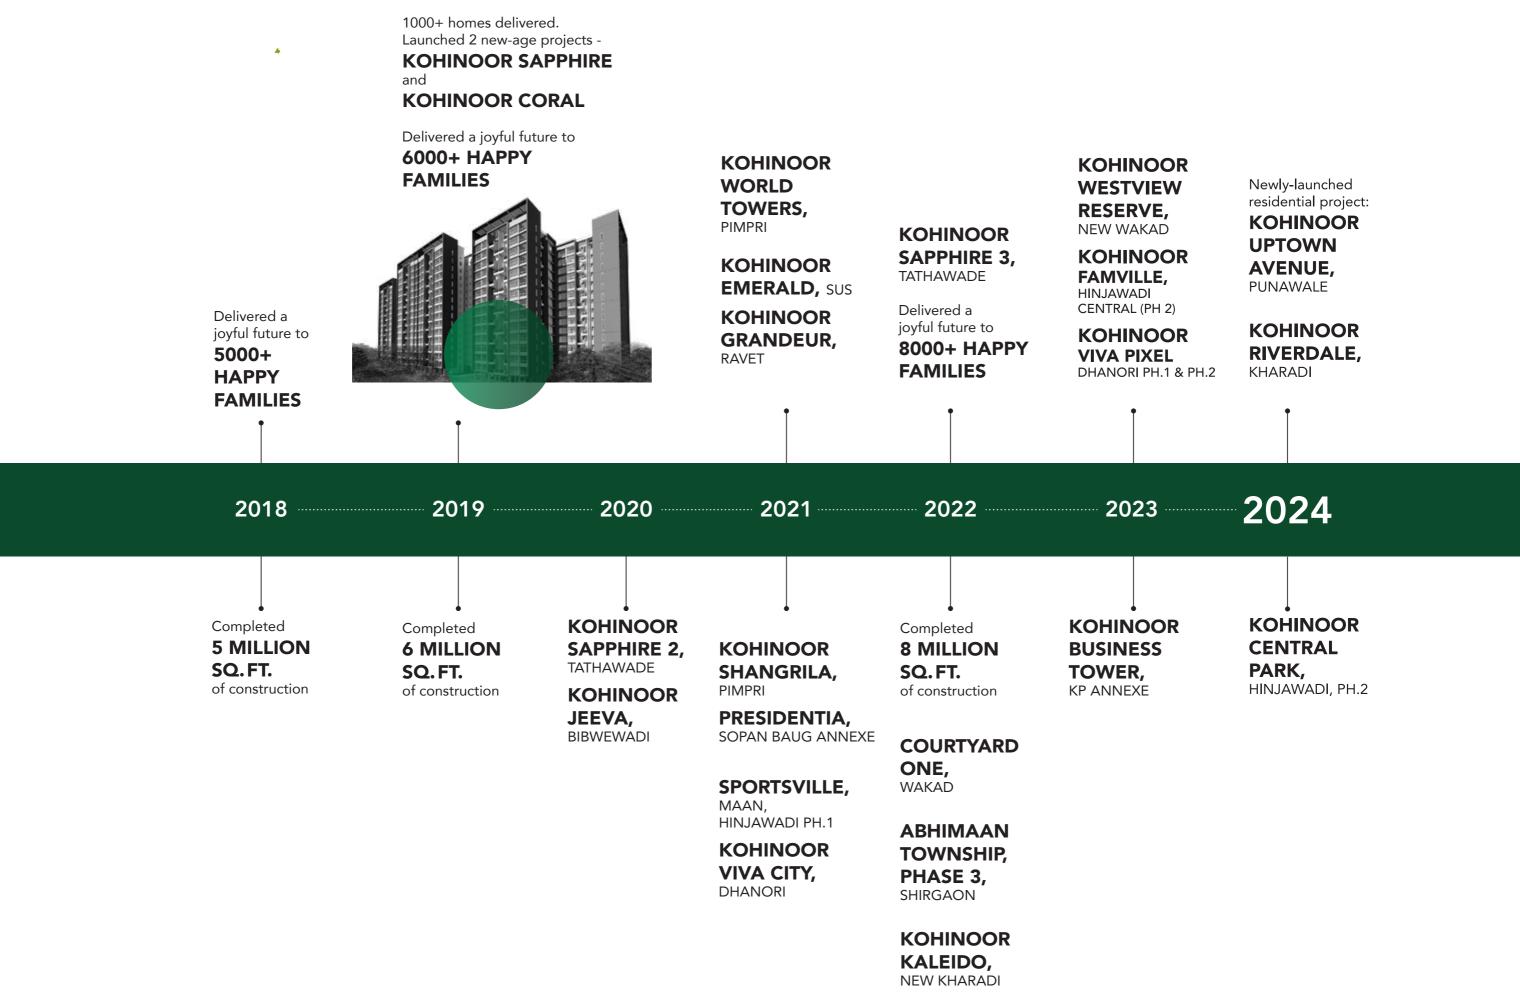

#### **OUR RESIDENTIAL PROJECTS**

Sq. ft. Constructed Till Now - 7.6 MILLION SQ. FT. | Sq. ft. Under Construction - 14.18 MILLION SQ. FT.

#### **COMPLETED PROJECTS:**

- Kohinoor Shangrila Ph.1, Pimpri
- Kohinoor Vyona, Pimpri
- Kohinoor Latis, Talegaon
- Kohinoor Falcon, Pashan-Sus Road
- Kohinoor Corner, Bopodi
- Kohinoor High Point, Model Colony
- S3 Lifestyle, Pimple Saudagar
- Shubhashree Ph.3, Akurdi

- Air Castle, Ravet
- Kohinoor Jeeva, Bibvewadi
- Kohinoor Grandeur Tower D, Ravet
- Kohinoor Emerald, Sus
- Kohinoor Coral, Hinjawadi Ph.3
- Kohinoor Tower, Pimpri
- Saheel Calysta, Wakad

- Shubhashree Woods, Pimple Saudagar
- Kohinoor Reina, Kondhwa
- Kohinoor Sapphire 1, Tathawade
- Tinsel Town, Hinjawadi Ph.2
- Saheel Residency, Thergaon
- Abhimaan Township Ph.1 & 2, Shirgaon
- Princess Villa, Bhosari

#### **UNDER CONSTRUCTION PROJECTS:**

- Kohinoor Shangrila Ph.2, Pimpri
- Sportsville by Kohinoor, Maan, Hinjawadi Ph.1
- Kohinoor Kaleido, New Kharadi
- Kohinoor Sapphire 2, Tathawade
- Kohinoor Viva Pixel Ph.2, Dhanori
- Kohinoor Central Park, Hinjawadi, Ph.2

- Kohinoor Viva City, Dhanori
- Kohinoor Sapphire 3, Tathawade
- Kohinoor Westview Reserve, New Wakad
- Abhimaan Township Ph. 3, Shirgaon
- Kohinoor Uptown Avenue, Punawale

- Kohinoor Presidentia, Sopan Baug Annexe
- Courtyard One, Wakad
- Kohinoor Famville, Hinjawadi Central (Ph.2)
- Kohinoor Viva Pixel Ph.1. Dhanori
- Kohinoor Riverdale, Kharadi