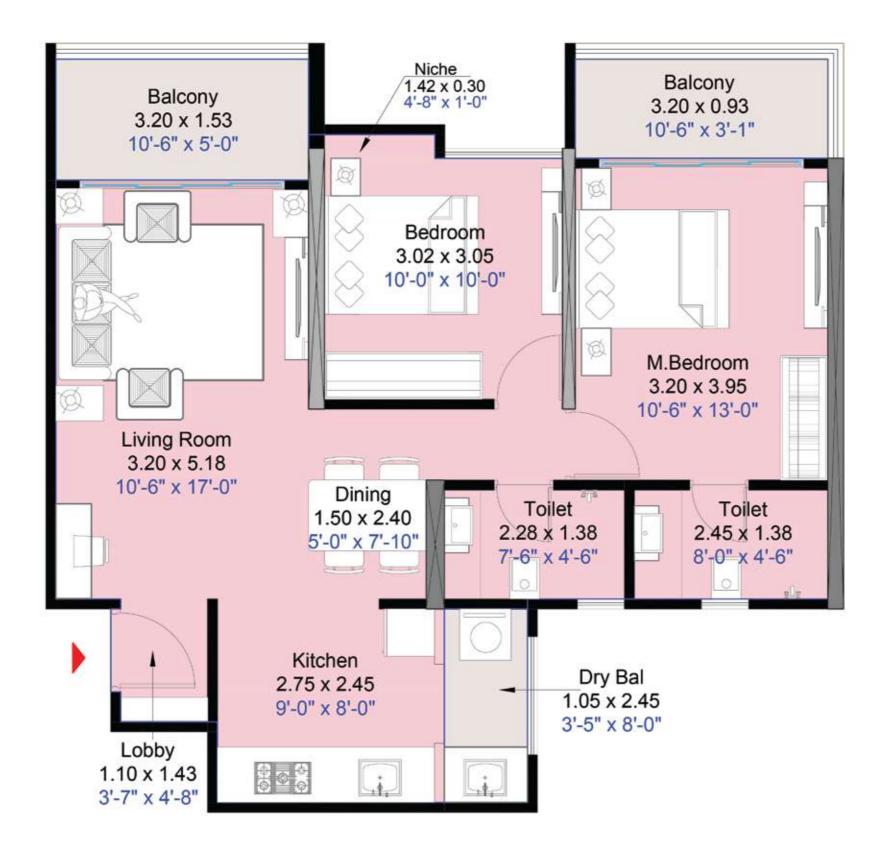

1,2,3,4,5,6,7,9,10,11,12,19,20,21,22 & 23RD FLOOR PLAN

2 BHK - A

| Туре     | Carpet | Area    | Enclose | ed Balcony | Balc   | ony     | Balcony | Dry     | Total A | Area    |
|----------|--------|---------|---------|------------|--------|---------|---------|---------|---------|---------|
|          | Sq. M. | Sq. Ft. | Sq. M.  | Sq. Ft.    | Sq. M. | Sq. Ft. | Sq. M.  | Sq. Ft. | Sq. M.  | Sq. Ft. |
| 2 BHK- A | 59.96  | 645.41  | 4.22    | 45.42      | 7.87   | 84.71   | 2.57    | 27.66   | 74.62   | 803     |