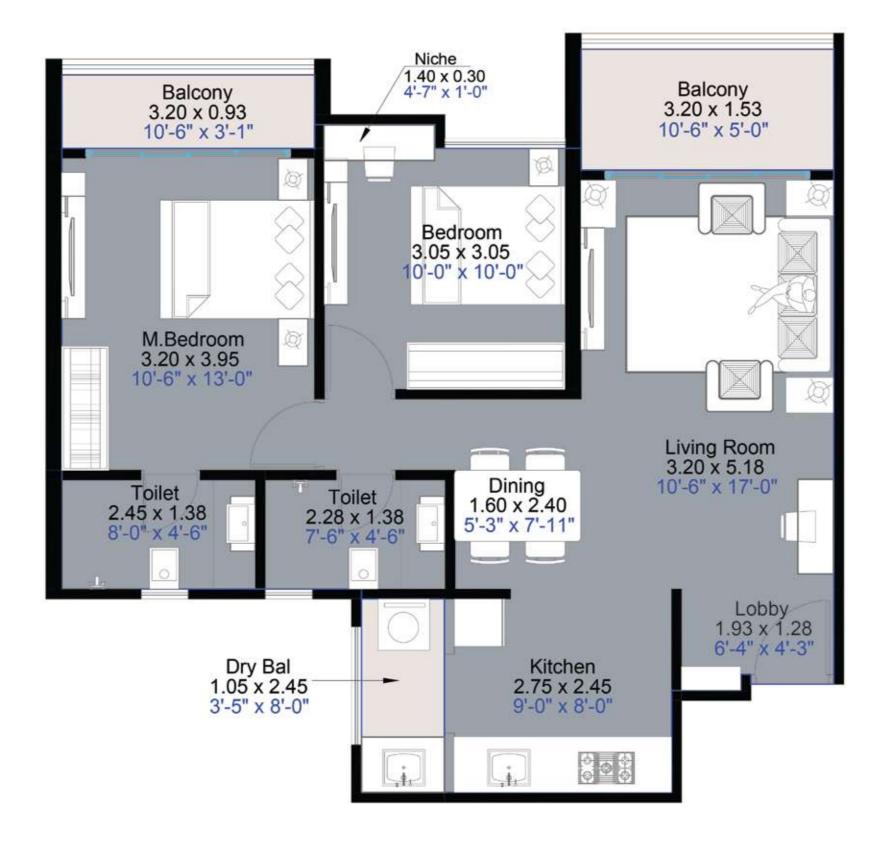

| Туре             | Carpet Area |         | Enclosed Balcony |         | Balcony |         | Balcony Dry |         | Total Area |         |
|------------------|-------------|---------|------------------|---------|---------|---------|-------------|---------|------------|---------|
|                  | Sq. M.      | Sq. Ft. | Sq. M.           | Sq. Ft. | Sq. M.  | Sq. Ft. | Sq. M.      | Sq. Ft. | Sq. M.     | Sq. Ft. |
| 3BHK-Luxurious-A | 88.79       | 955.74  | 0.00             | 0.00    | 9.52    | 102.47  | 2.64        | 28.42   | 100.95     | 1,087   |