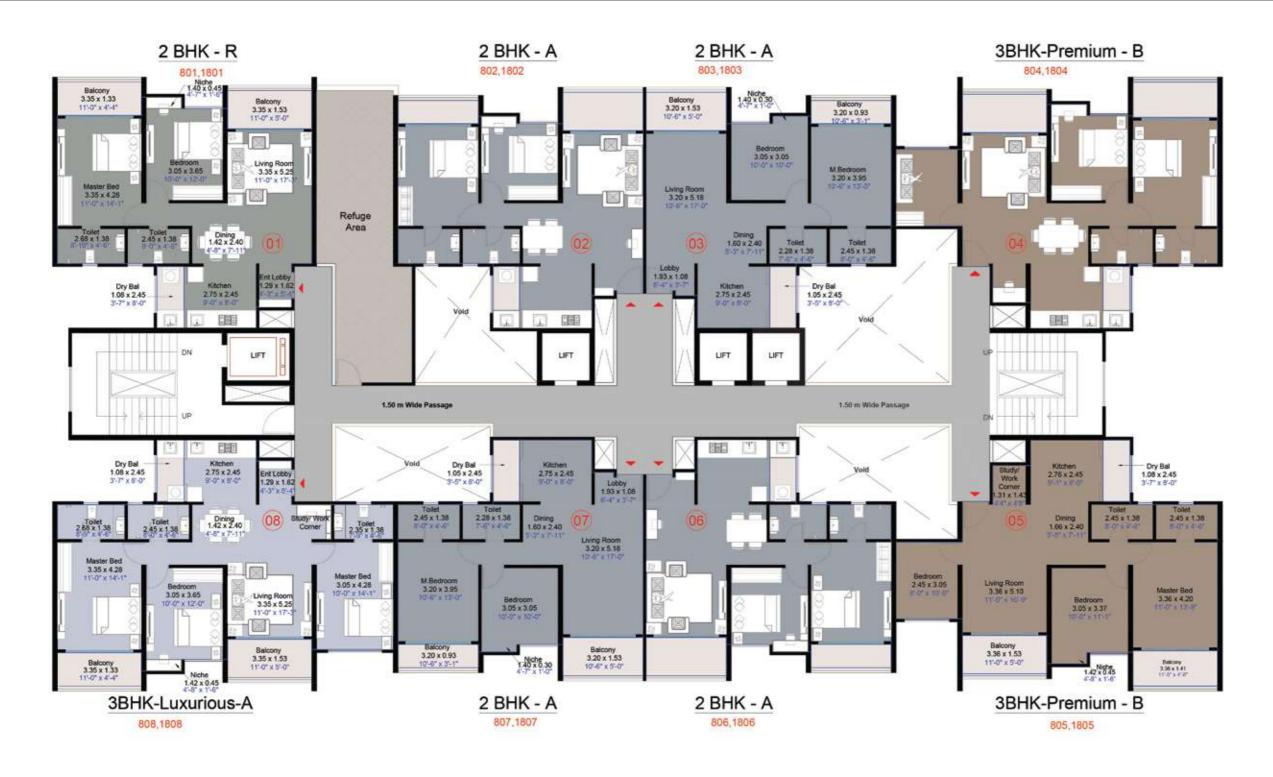

#### TOWER 1

| No. | Flat No.                 | Туре              | Carpet Area |         | Enclosed Balcony |         | Balcony |         | Balcony Dry |         | Total Area |        |
|-----|--------------------------|-------------------|-------------|---------|------------------|---------|---------|---------|-------------|---------|------------|--------|
|     |                          |                   | Sq. M.      | Sq. Ft. | Sq. M.           | Sq. Ft. | Sq. M.  | Sq. Ft. | Sq. M.      | Sq. Ft. | Sq. M.     | Sq. Ft |
| 01  | 1001, 1101<br>1008, 1108 | 3 BHK Luxurious-A | 88.79       | 955.74  | 0.00             | 0.00    | 9.52    | 102.47  | 2.64        | 28.42   | 100.95     | 1,087  |
| 02  | 1002, 1102<br>1003, 1103 | 2 BHK- A          | 59.96       | 654.41  | 4.22             | 45.42   | 7.87    | 84.71   | 2.57        | 27.66   | 74.62      | 803    |
| 03  | 1004, 1104               | 3 BHK Premium-B   | 76.34       | 821.72  | 0.00             | 0.00    | 9.78    | 105.27  | 2.64        | 28.42   | 88.76      | 955    |
| 04  | 1005, 1105               | 3 BHK Premium-B1  | 76.34       | 821.72  | 0.00             | 0.00    | 9.78    | 105.27  | 2.64        | 28.42   | 88.76      | 955    |
| 05  | 1006, 1106<br>1007, 1107 | 2 BHK- B          | 59.72       | 642.83  | 3.75             | 40.37   | 7.87    | 84.71   | 2.57        | 27.66   | 73,91      | 796    |

| No. | Flat No.                                     | Туре              | Carpe  | et Area | Enclosed | Balcony | Bal    | cony    | Balco  | ny Dry  | Total  | Area    |
|-----|----------------------------------------------|-------------------|--------|---------|----------|---------|--------|---------|--------|---------|--------|---------|
|     |                                              |                   | Sq. M. | Sq. Ft. | Sq. M.   | Sq. Ft. | Sq. M. | Sq. Ft. | Sq. M. | Sq. Ft. | Sq. M. | Sq. Ft. |
| 01  | 801,1801                                     | 2 BHK- R          | 69.99  | 753.37  | 0.00     | 0.00    | 9.52   | 102.47  | 2.64   | 28.42   | 82.15  | 884     |
| 02  | 802,1802<br>803,1803<br>806,1806<br>807,1807 | 2 BHK- A          | 59.96  | 645.41  | 4.22     | 45.42   | 7.87   | 84.71   | 2.57   | 27.66   | 74.62  | 803     |
| 03  | 804,1804<br>805,1805                         | 3 BHK Premium-B   | 76.34  | 821.72  | 0.00     | 0.00    | 9.78   | 105.27  | 2.64   | 28.42   | 88.76  | 955     |
| 04  | 808,1808                                     | 3 BHK Luxurious-A | 88.79  | 955.74  | 0.00     | 0.00    | 9.52   | 102.47  | 2.64   | 28.42   | 100.95 | 1,087   |