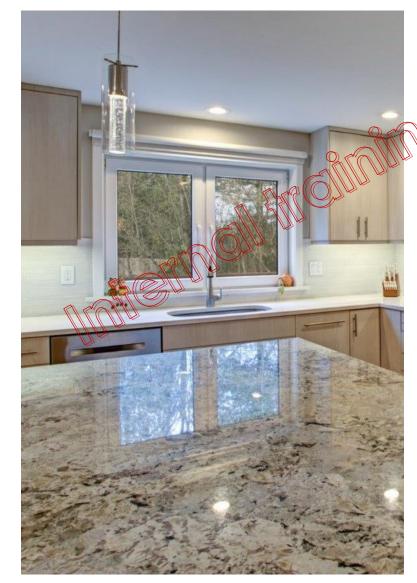

## Key Differentiators – Quartz Kitchen Countertop

Quartz is a more durable material as compared to Granite

- Its less porous so it doesn't stain easily
- Because of low porosity, it doesn't allow growth of bacteria; thus, its more hygienic and safe
- It has greater scratch resistance than granite
- The shine stays for longer as compared to Granite