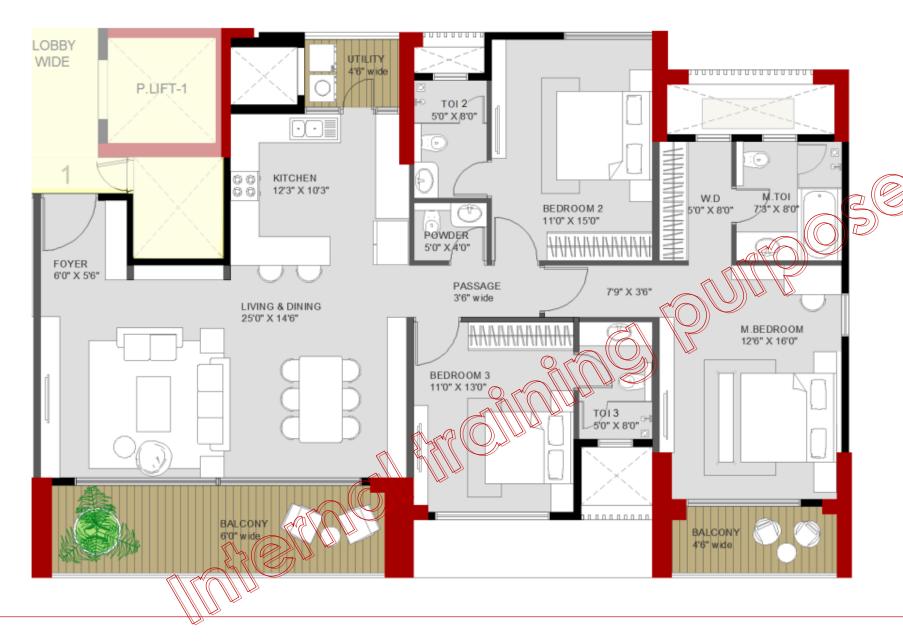

## 3 BHK – 1565 sqft

- Spacious Rooms
   Walk in wardrobes in master bedroom
- Wide and usable balconies
- Min 11' wide bedrooms for the other bedrooms
- Large bathrooms with bathtub in the master bathroom