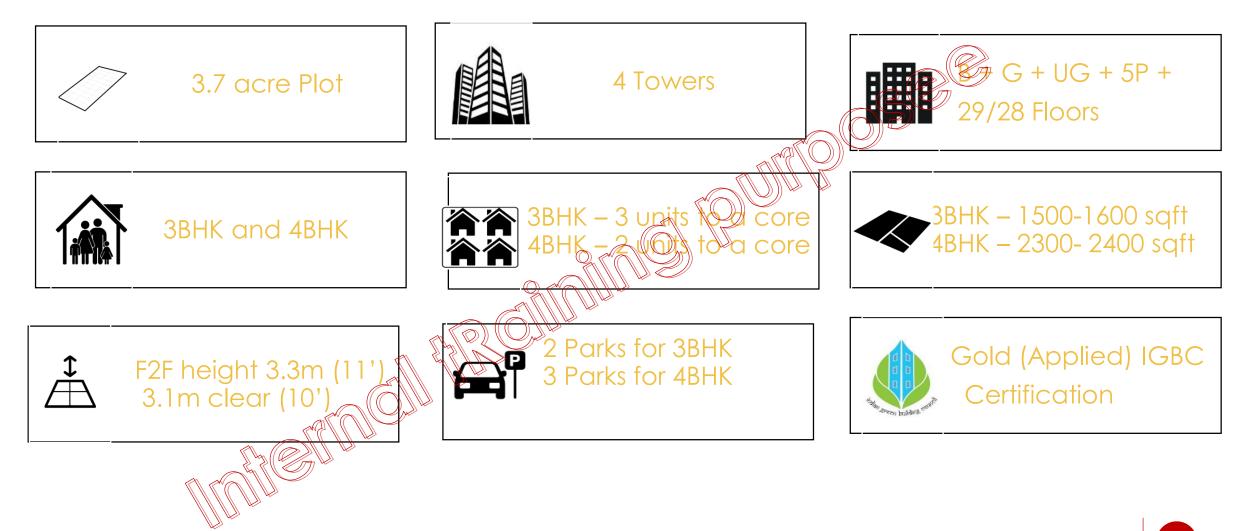

wellness spas, and entertainment options that cater to all lifestyles.

Investment Potential: The area's growth and development promise strong appreciation and rental yields.
 Safety and Security: Known for its safe and family-friendly environment, making it ideal for residents of all ages.
 Excellent Connectivity: Well-connected by public transport and major roads, ensuring easy travel across Pune.
 Community Events: Regular community gatherings and events that foster connections and a sense of belonging.

#### **ICONIC LANDMARK**



## **CULTURALLY RICH**

### **CENTRALLY LOCATED**



### **VIBRANT NIGHTLIFE**





HOME OF THE ELITE

### **GREEN SPACES**

## **WORK AND TRANSPORTATION**



## **ENTERTAINMENT AND SHOPPING**



## **SITE CONTEXT**



## **EXPANSIVE VIEWS**





## Summary



## GRAND LUXURIOUS SKY CLUB ON THE TERRACE

- 7000 sqft of covered area
- Double Heighted Glass Façade Club
- 13 covered amenities with 18 open to sky amenities
- 6m (19 feet 6 inches) F2F height of the covered area

## "INDULGE IN A WORLD OF LUXURY WITH STATE OF THE ART AMENITIES DESIGNED FOR YOUR ULTIMATE COMFORT AND CONVENIENCE"



## **Senior Citizen Sky Court**

200 mts. long Sky Walk

12



Sunset Lounge

Star Gazing Deck



Glass façade around the sky club 360° views

Unique treatment on top (Sky clubhouse level) for identity





Grand reception with reading lounge



15 ft. high water Curtain adjoining the pool **Poolside Cabanas** 

16



**Squash Court** 



Indoor badminton court with



**Indoor Games room** 



Working Lounges with Wi-Fi

<image>

**Cards room** 



Indoor