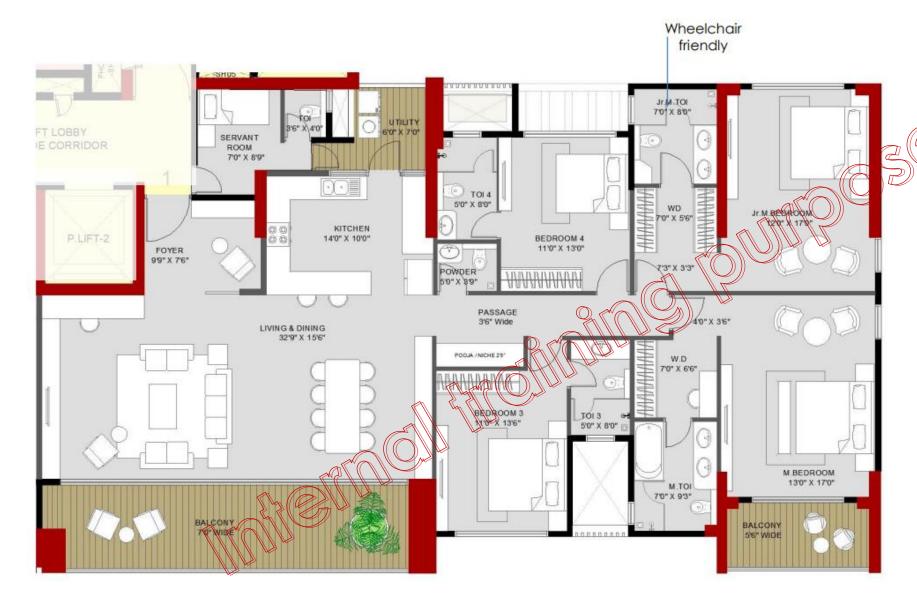

## 4 BHK – 2403 sqft

## Spacious Rooms

- Walk in wardrobes in 2 bedrooms
- Wide and usable balconies
- Min 11' wide bedrooms for the other bedrooms
- Large bathrooms with bathtub in the master bathroom
- Large usable foyer