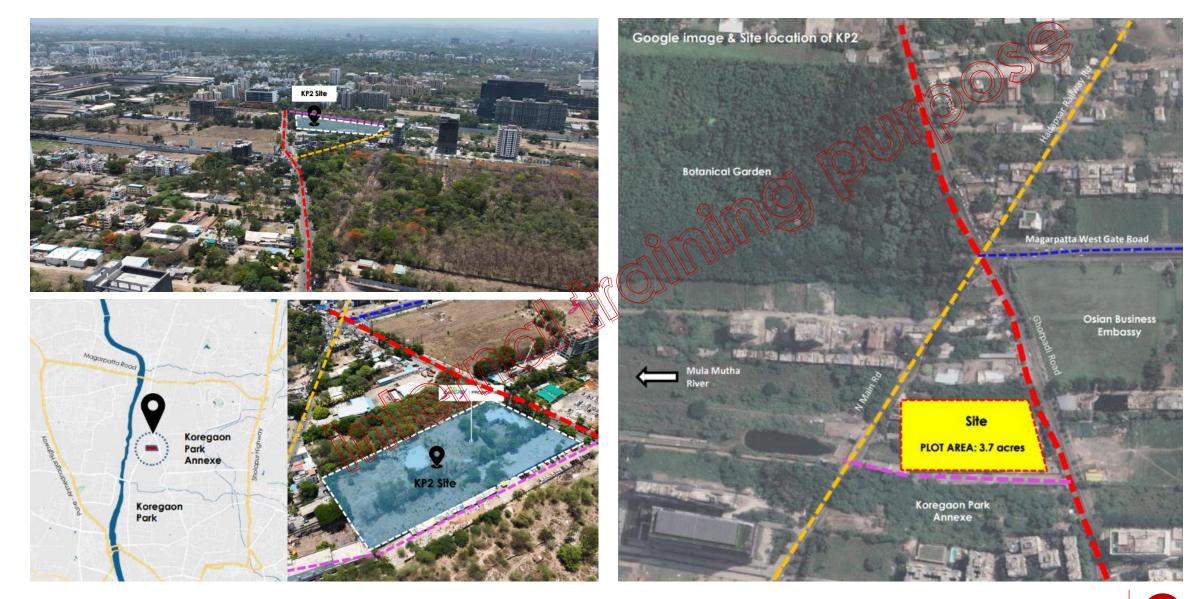

ies: Access to shopping, fitness centers, wellness spas, and entertainment options that cater to all lifestyles.

Investment Potential: The area's growth and development promise strong appreciation and rental yields.
 Safety and Security: Known for its safe and family-friendly environment, making it ideal for residents of all ages.
 Excellent Connectivity: Well-connected by public transport and major roads, ensuring easy travel across Pune.
 Community Events: Regular community gatherings and events that foster connections and a sense of belonging.

#### **ICONIC LANDMARK**



## **CULTURALLY RICH**

### **CENTRALLY LOCATED**



### **VIBRANT NIGHTLIFE**





HOME OF THE ELITE

### **GREEN SPACES**

## **WORK AND TRANSPORTATION**



## **ENTERTAINMENT AND SHOPPING**



## **SITE CONTEXT**



## **EXPANSIVE VIEWS**





## Summary



## GRAND LUXURIOUS SKY CLUB ON THE TERRACE

- 7000 sqft of covered area
- Double Heighted Glass Façade Club
- 13 covered amenities with 18 open to sky amenities
- 6m (19 feet 6 inches) F2F height of the covered area

## "INDULGE IN A WORLD OF LUXURY WITH STATE OF THE ART AMENITIES DESIGNED FOR YOUR ULTIMATE COMFORT AND CONVENIENCE"



## **Senior Citizen Sky Court**

200 mts. long Sky Walk

12



Sunset Lounge

Star Gazing Deck



Glass façade around the sky club 360° views

Unique treatment on top (Sky clubhouse level) for identity





Grand reception with reading lounge



15 ft. high water Curtain adjoining the pool **Poolside Cabanas** 

16



**Squash Court** 



Indoor badminton court with



**Indoor Games room** 



Working Lounges with