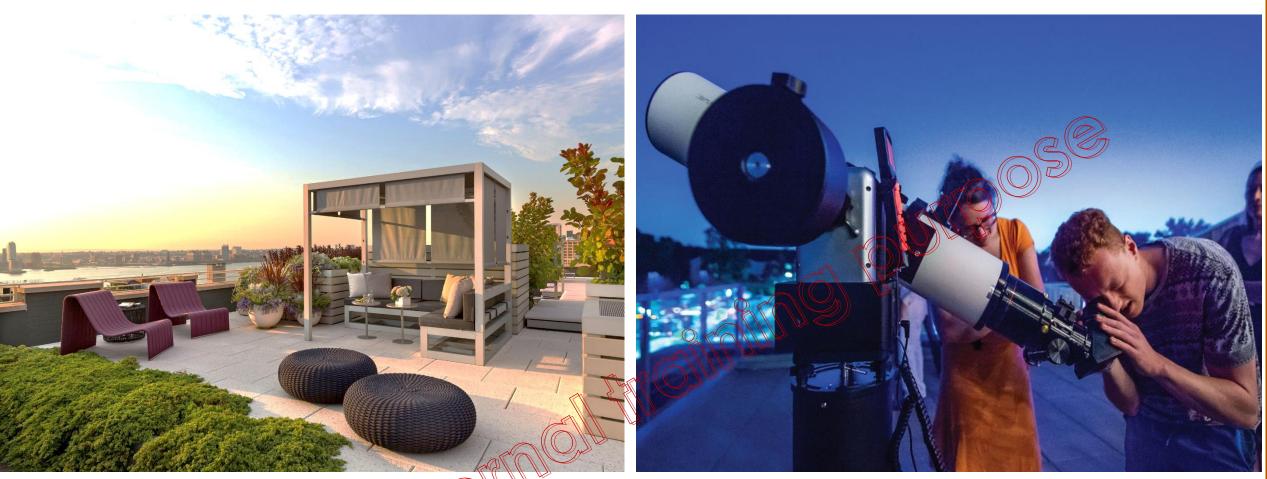

## **Senior Citizen Sky Court**

200 mts. long Sky Walk

12

Sunset Lounge

Star Gazing Deck

Glass façade around the sky club 360° views

Unique treatment on top (Sky clubhouse level) for identity

Grand reception with reading lounge