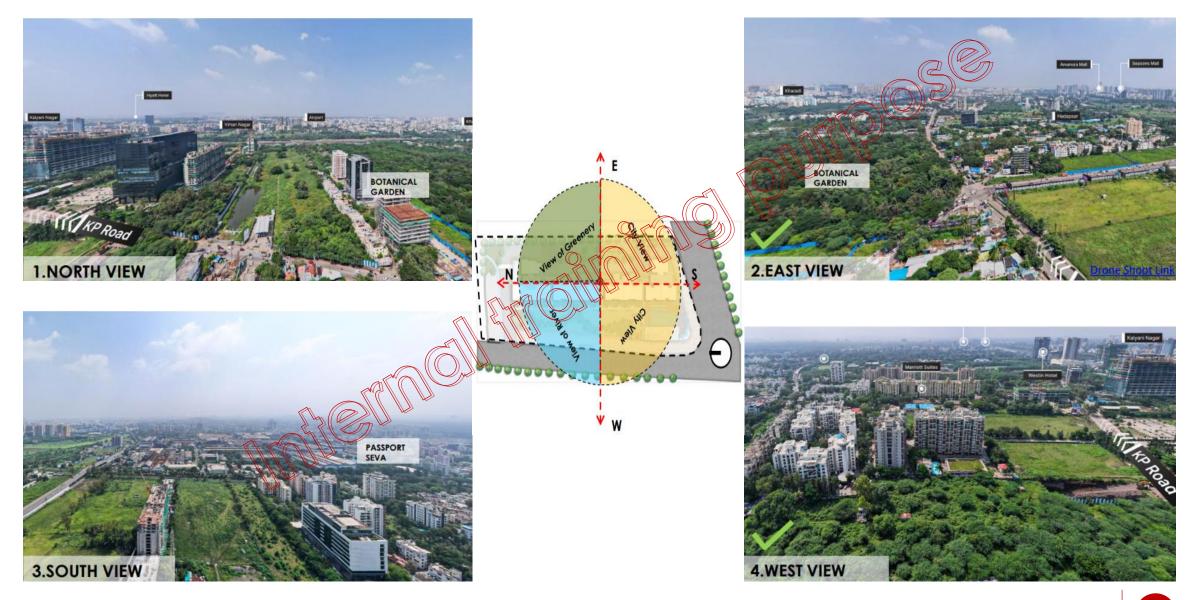

itness centers, wellness spas, and entertainment options that cater to all lifestyles.

Investment Potential: The area's growth and development promise strong appreciation and rental yields.
 Safety and Security: Known for its safe and family-friendly environment, making it ideal for residents of all ages.
 Excellent Connectivity: Well-connected by public transport and major roads, ensuring easy travel across Pune.
 Community Events: Regular community gatherings and events that foster connections and a sense of belonging.

#### **ICONIC LANDMARK**



## **CULTURALLY RICH**

### **CENTRALLY LOCATED**



### **VIBRANT NIGHTLIFE**





HOME OF THE ELITE

### **GREEN SPACES**

## **WORK AND TRANSPORTATION**



## **ENTERTAINMENT AND SHOPPING**



## **SITE CONTEXT**



## **EXPANSIVE VIEWS**





## Summary



## GRAND LUXURIOUS SKY CLUB ON THE TERRACE

- 7000 sqft of covered area
- Double Heighted Glass Façade Club
- 13 covered amenities with 18 open to sky amenities
- 6m (19 feet 6 inches) F2F height of the covered area

## "INDULGE IN A WORLD OF LUXURY WITH STATE OF THE ART AMENITIES DESIGNED FOR YOUR ULTIMATE COMFORT AND CONVENIENCE"



## **Senior Citizen Sky Court**

200 mts. long Sky Walk

12



Sunset Lounge

Star Gazing Deck



Glass façade around the sky club 360° views

Unique treatment on top (Sky clubhouse level) for identity





Grand reception with reading lounge



15 ft. high water Curtain adjoining the pool **Poolside Cabanas** 

16



**Squash Court** 



Indoor badminton court with



**Indoor Games room** 



Working Lounges with Wi-Fi

<image>

**Cards ro