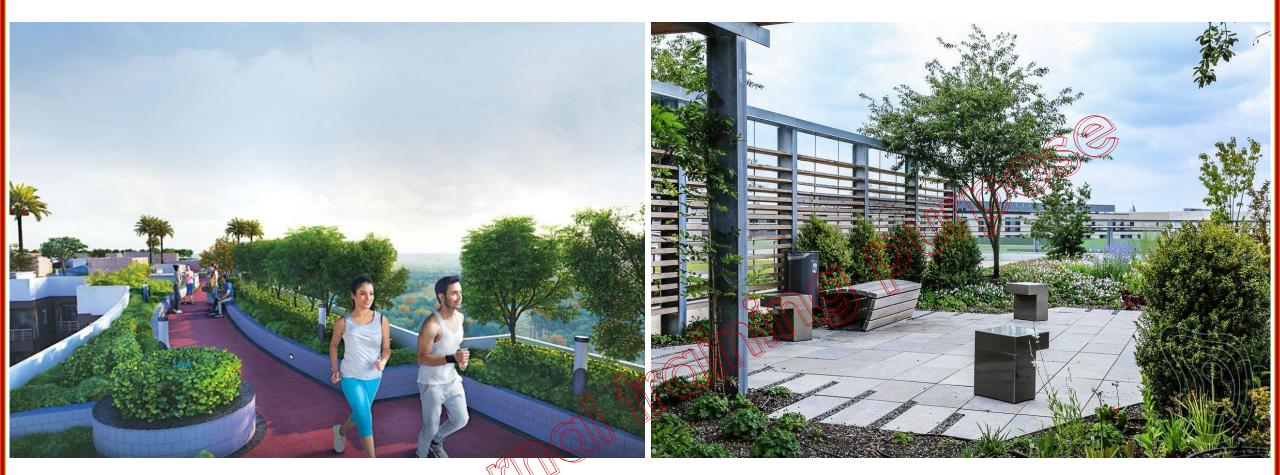

## Jogging track

## **Senior Citizen Sky Court**

200 mts. long Sky Walk

12

Sunset Lounge

Star Gazing Deck

Glass façade around the sky club 360° views

Unique treatment on top (Sky clubhouse level) for identity

Grand reception with reading lounge