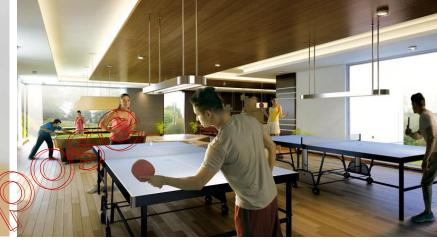

15 ft. high water Curtain adjoining the pool **Poolside Cabanas** 

16

**Squash Court** 

Indoor badminton court with

**Indoor Games room** 

Working Lounges with Wi-Fi

<image>

**Cards room** 