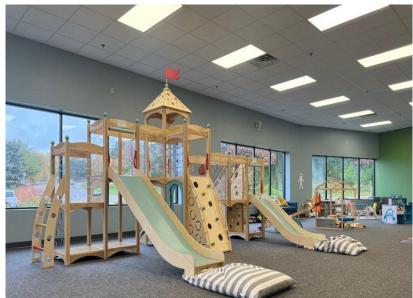

Summary



## GRAND LUXURIOUS SKY CLUB ON THE TERRACE

- 7000 sqft of covered area
- Double Heighted Glass Façade Club
- 13 covered amenities with 18 open to sky amenities
- 6m (19 feet 6 inches) F2F height of the covered area

## "INDULGE IN A WORLD OF LUXURY WITH STATE OF THE ART AMENITIES DESIGNED FOR YOUR ULTIMATE COMFORT AND CONVENIENCE"



## **Senior Citizen Sky Court**

200 mts. long Sky Walk

12



Sunset Lounge

Star Gazing Deck



Glass façade around the sky club 360° views

Unique treatment on top (Sky clubhouse level) for identity





Grand reception with reading lounge



15 ft. high water Curtain adjoining the pool **Poolside Cabanas** 

16



**Squash Court** 



Indoor badminton court with



**Indoor Games room** 



Working Lounges with Wi-Fi

<image>

**Cards room** 



Indoor Kids play area





### Grand Entrance

Double Height Tower Lobby with sitting lounge

Grand Chandelier at each tower lobby

#### **Active Recreation**

Wellness and Resort Living

Sports and Children's Zone

#### **Community and Gathering Spaces**



Pool Side Deck with Canopy/Cabana



Sunken pool seating



Feature wall Water curtain



Jacuzzi

**Biophilic experience** 



Healing garden

Meditation deck



Yoga Lawn

Sculptures



Lotus pond



Children's Play Area



Fitness Zone



Multipurpose Court

Art corner



Senior Citizen's Corner

Multipurpose lawn

Withstage

Event Lawn

Barbeque Zone



Seatings





## Jogging track





## "CRAFTING GRAND LAYOUTS FOR A LIFESTYLE OF LUXURY AND SOPHESTICATION"

## 4 BHK – 2403 sqft



## Spacious Rooms

- Walk in wardrobes in 2 b