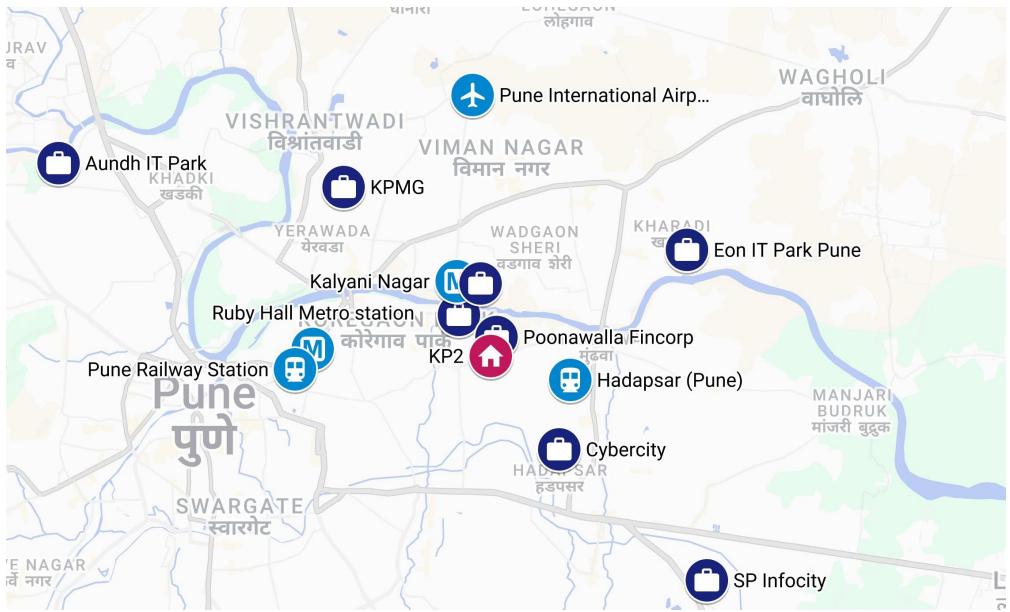

fering global cuisine and local favorites.
•Lifestyle Amenities: Access to shopping, fitness centers, wellness spas, and entertainment options that cater to all lifestyles.

Investment Potential: The area's growth and development promise strong appreciation and rental yields.
 Safety and Security: Known for its safe and family-friendly environment, making it ideal for residents of all ages.
 Excellent Connectivity: Well-connected by public transport and major roads, ensuring easy travel across Pune.
 Community Events: Regular community gatherings and events that foster connections and a sense of belonging.

#### **ICONIC LANDMARK**



## **CULTURALLY RICH**

### **CENTRALLY LOCATED**



### **VIBRANT NIGHTLIFE**





HOME OF THE ELITE

### **GREEN SPACES**

## **WORK AND TRANSPORTATION**



## **ENTERTAINMENT AND SHOPPING**



## **SITE CONTEXT**



## **EXPANSIVE VIEWS**





## Summary



## GRAND LUXURIOUS SKY CLUB ON THE TERRACE

- 7000 sqft of covered area
- Double Heighted Glass Façade Club
- 13 covered amenities with 18 open to sky amenities
- 6m (19 feet 6 inches) F2F height of the covered area

## "INDULGE IN A WORLD OF LUXURY WITH STATE OF THE ART AMENITIES DESIGNED FOR YOUR ULTIMATE COMFORT AND CONVENIENCE"



## **Senior Citizen Sky Court**

200 mts. long Sky Walk

12



Sunset Lounge

Star Gazing Deck



Glass façade around the sky club 360° views

Unique treatment on top (Sky clubhouse level) for identity





Grand reception with reading lounge



15 ft. high water Curtain adjoining the pool **Poolside Cabanas** 

16



**Squash Court** 



Indoor badminton c